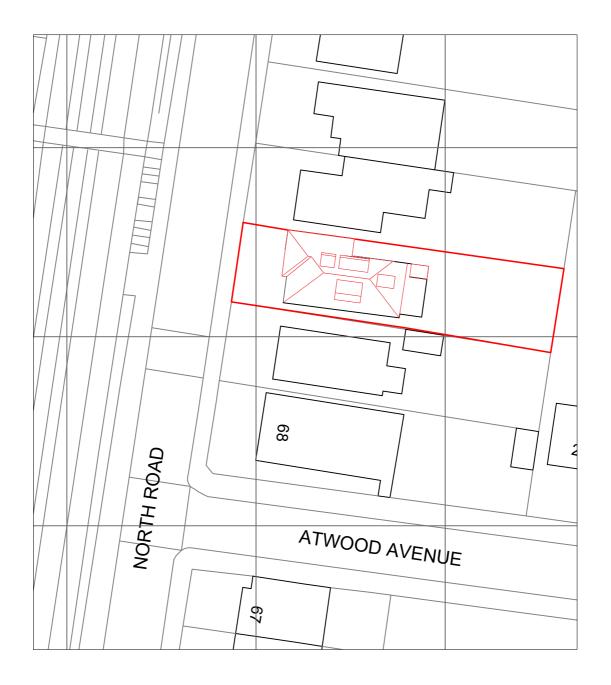

| Project | 70 North Road          | Rev | Date     | Description             | This drawing is the property of Cos                                                    |
|---------|------------------------|-----|----------|-------------------------|----------------------------------------------------------------------------------------|
|         |                        | 00  | 09.12.24 | First Issue             | Architecture Ltd. Copyright is reserved by them and this drawing is issued on the      |
| Client  | V Prenga               | 01  | 21.12.24 | Dormer location changed | Condition that it is not copied, reproduced.                                           |
|         | -                      |     |          |                         | retained or disclosed to any unauthorised person, either wholly or in part without the |
| Drawing | Block Plan             |     |          |                         | consent in writing of Cos Architecture.                                                |
|         |                        |     |          |                         | Figured dimensions are only to be taken from this drawing. All dimensions to be        |
| DWG No  | 1067 AL(04)3110 Rev 01 |     |          |                         | checked on site before any work is put in                                              |
|         |                        |     |          |                         | hand. If in doubt, please ask.                                                         |
| Scale   | 1:500 @ A4             | m   |          |                         |                                                                                        |
|         |                        |     | r,       | 9                       | 8 8 \  / 9                                                                             |