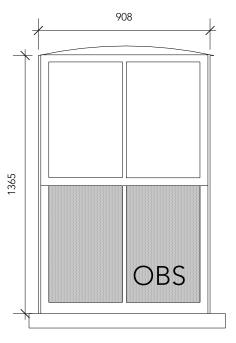

#### TYPE 11 - EXISTING

Reference: WF.08-10
Description: Sash
Material: Timber
RAL Colour: 9010 White
Treatment:

- Secondary glazing pane added by specialist
- Window to be repainted Internally and Externally
- Ironmongery to be replaced with polished brass
- Internal obscure film to be added to window