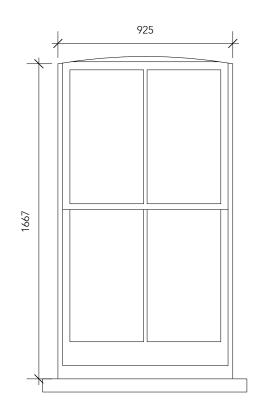

#### **TYPE 10 - EXISTING**

Reference: WG.12
Description: Sash
Material: Timber
RAL Colour: 9010 White
Treatment:

- Secondary glazing pane added by specialist
- Window to be repainted Internally and Externally
- Ironmongery to be replaced with polished