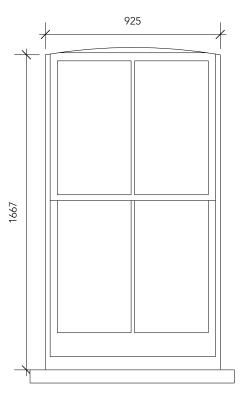

TYPE 9 - NEW

Reference: WG.13
Description: Sash
Material: Timber
RAL Colour: 9010 White
Notes: To match WG.14