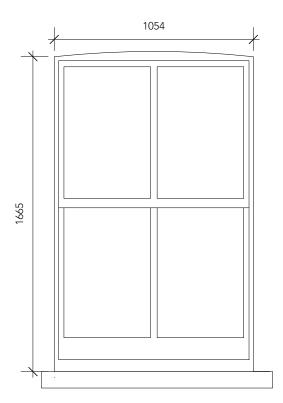

Reference: WG.014

Description: Sash

Material: Timber

RAL Colour: 9010 White

Treatment:

- Secondary glazing pane added by specialist
- Window to be repainted Internally and Externally
- Ironmongery to be replaced with polished