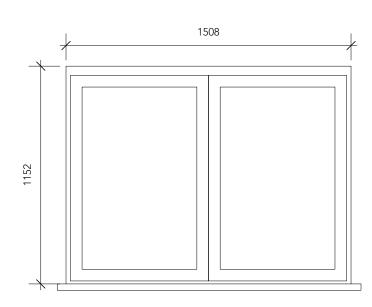

## TYPE 13 - EXISTING

Reference: WS.05
Description: Casement
Material: UPVC
RAL Colour: 9010 White
Treatment:

- Currently broken. Specalist to review and fix if possible. Otherwise to be replaced like-for-like CALYPSO STUDIOS ARCHITECTURE + DESIGN