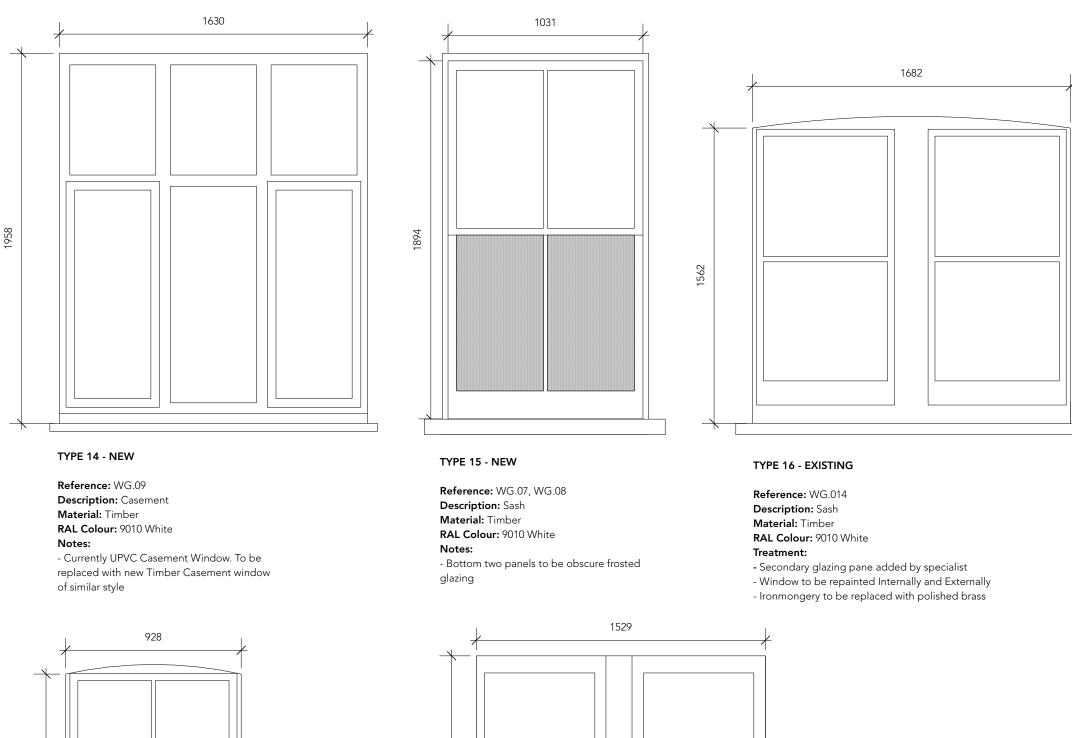

1365

TYPE 17 - NEW

Description: Sash

Material: Timber

Notes: N/A

1538 Reference: WF.12, WF.13 RAL Colour: 9010 White

TYPE 18 - NEW

Reference: WS.07 Description: Sash Material: Timber RAL Colour: 9010 White Notes: To replace window in exsiting opening with two no. double glazed sash windows