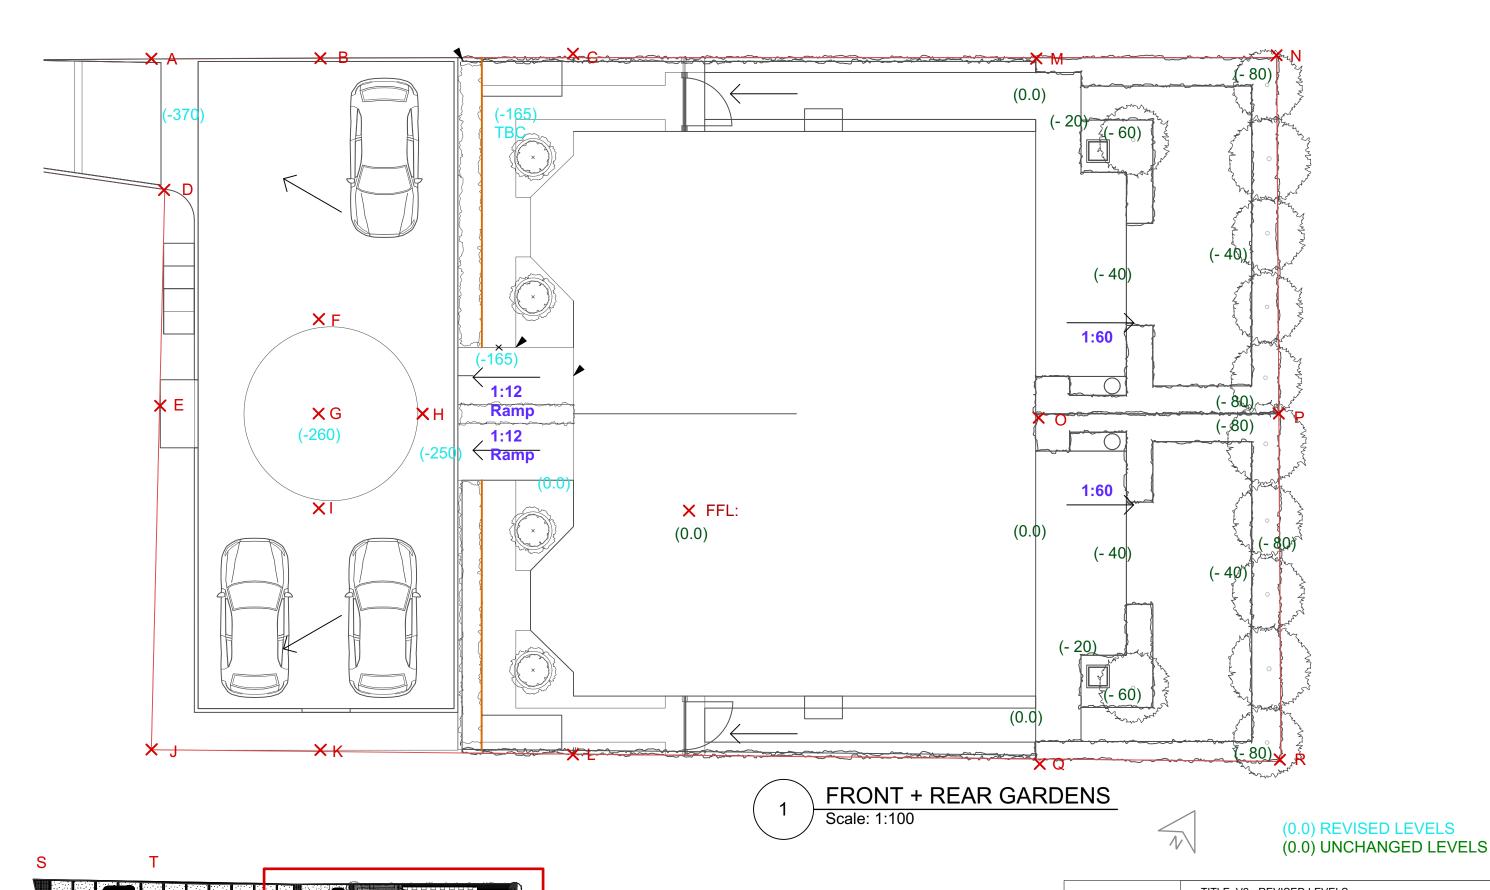

ALL PAVED/NON DRAINING SURFACES WILL NEED TO BE LAID WITH AN APPROPRIATE FALL TO DRAIN SURFACE WATER - REFER TO SUPPLIERS FOR FURTHER DETAILS -

## TITLE: V2 - REVISED LEVELS

CLIENT: LONDON ROC

PROJECT: AMYAND PARK ROAD, LONDON

DATE: 19 SEPT 2024

SCALE: 1:100 @ A3

General Notes: It is the contractors responsibility to ensure that design principles, calculations, drawings and final construction must conform to current building regulations, CDM regulations & codes of practice where relevant. All dimensions must be checked on site and not scaled from this drawing. Client to ensure all planning permissions and party wall agreements are in place before work starts. Design intent only.