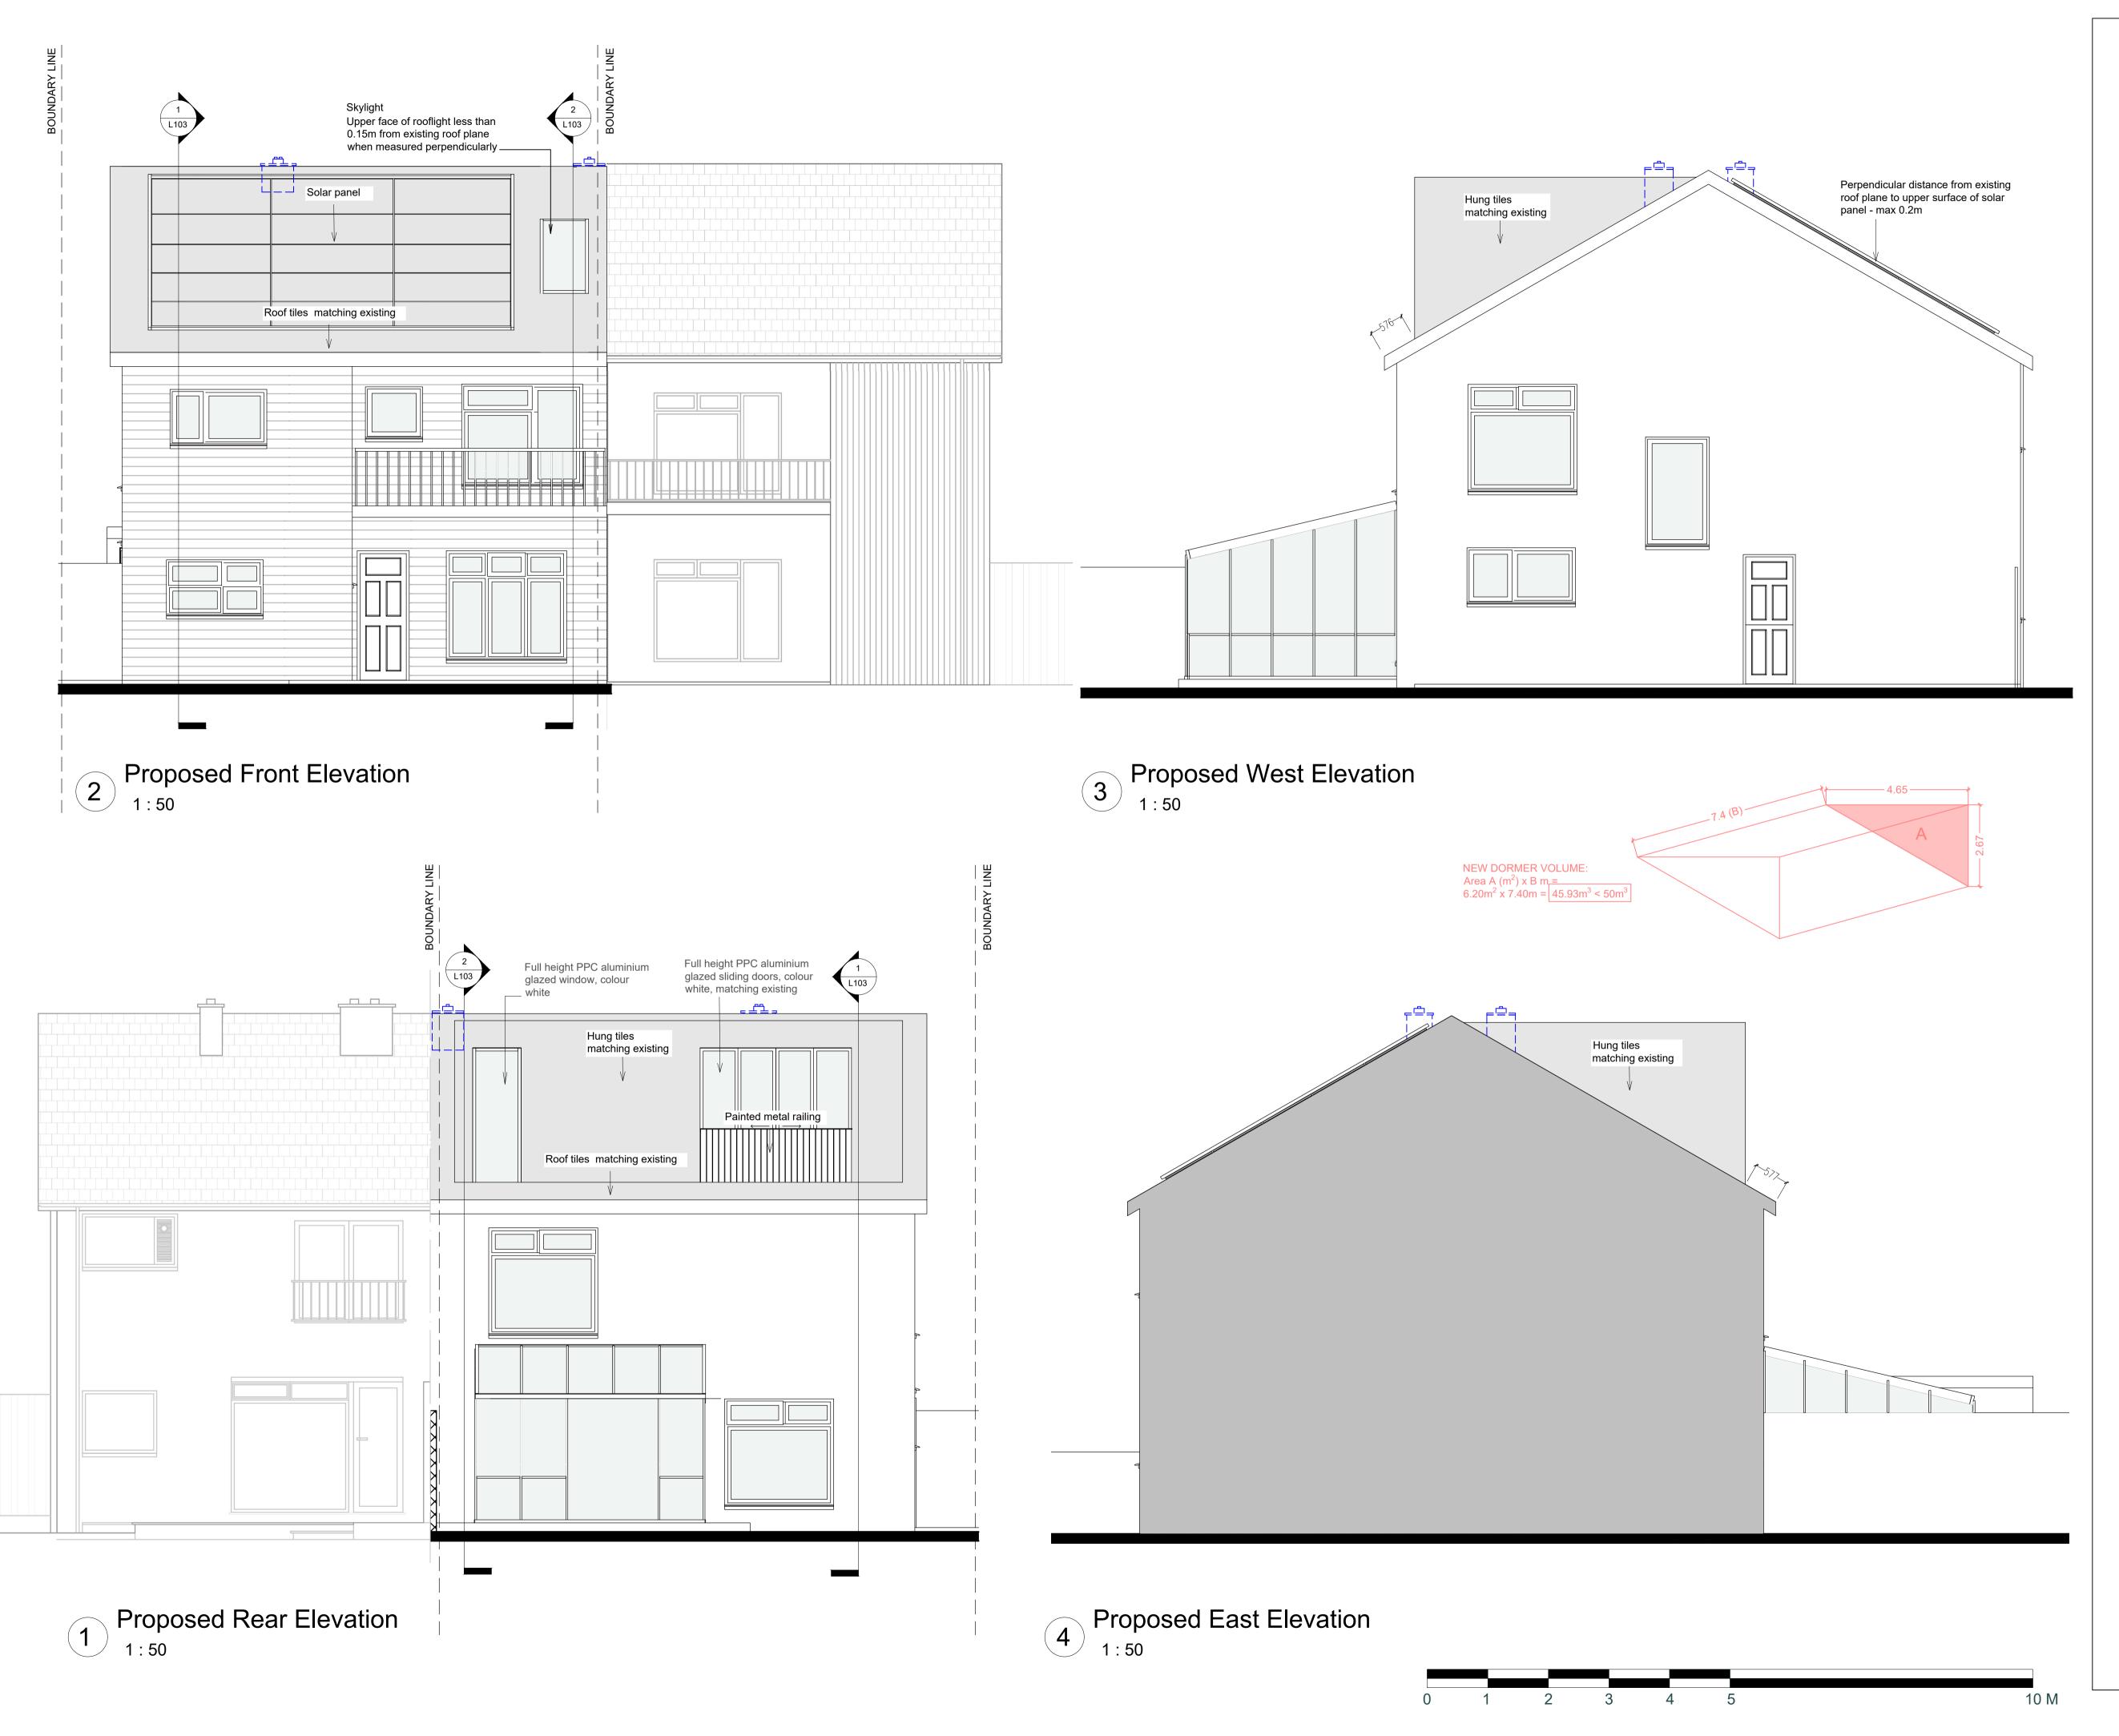

DIMENSIONS SHOWN ON DRAWINGS REPRESENT DESIGN INTENT AND NEED TO BE VERIFIED ON SITE.

ALL DIMENSIONS ARE TO FINISHES

NOTE 1: Roof extension to comply with requirements and conditions set out in Class B of Part 1 to Schedule 2 of the GPDO 2015

NOTE 2: Solar panels to comply with requirements and conditions set out in Part 14 to Schedule 2 of the GPDO 2015

NOTE 3: Proposed rooflight to comply with requirements and conditions set out in Class C to Part 1 of the GPDO 2015

Existing reta

Propos

PROJECT NORTH

PROJECT

94 Temple Sheen Rd.

SW14 7RR

DRAWING NR

L102

REVISION

\_\_\_\_

Proposed Roof
Extension and Solar

Panels - Elevations

SCALE

1 : 50

1:50@A1/ 1:100@A3