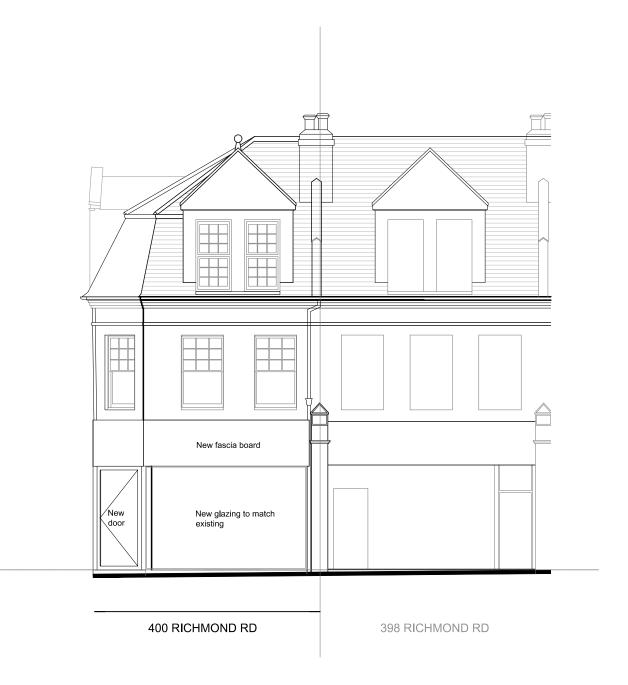

Front Elevation - Proposed
1:100 @ A3

0 1m 2m 3m

© copyright Wimshurst Pelleriti, all rights reserved 2017

Do not scale-off this drawing, Wimshurst Pelleriti take no responsibility for any dimensions obtained by measuring or scaling from this drawing and no reliance may be placed on such dimensions. If no dimension is given, It is the responsibility of the recipient to ascertain the dimension specifically from the Architect or by site measurement.

### 400 Richmond Road

drawing tit

#### Proposed Front Elevation

wing number re

0864-WPA-0200

07/01/25

1:100

PLANNING