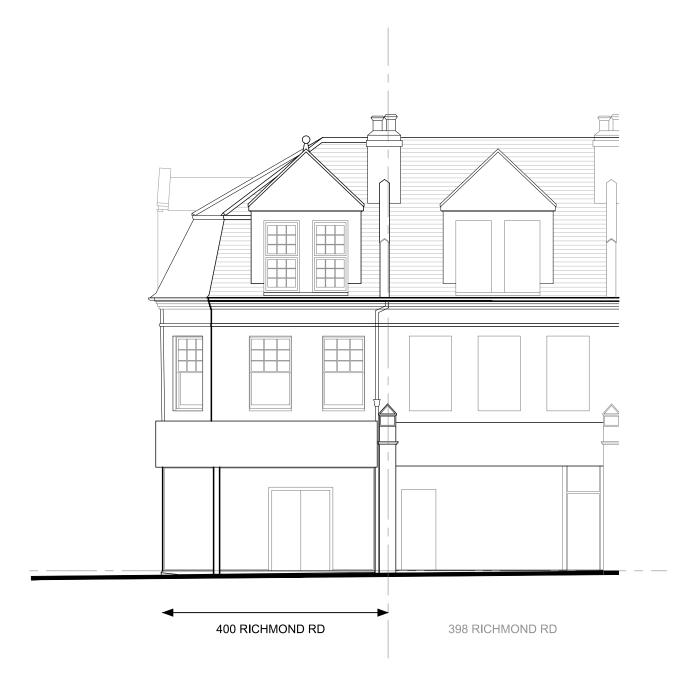

# 400 Richmond Road

drawing titl

### Existing Front Elevation

 drawing number
 revision

 0864-WPA-0020
 P1

1: 100 07/01/25

purpose