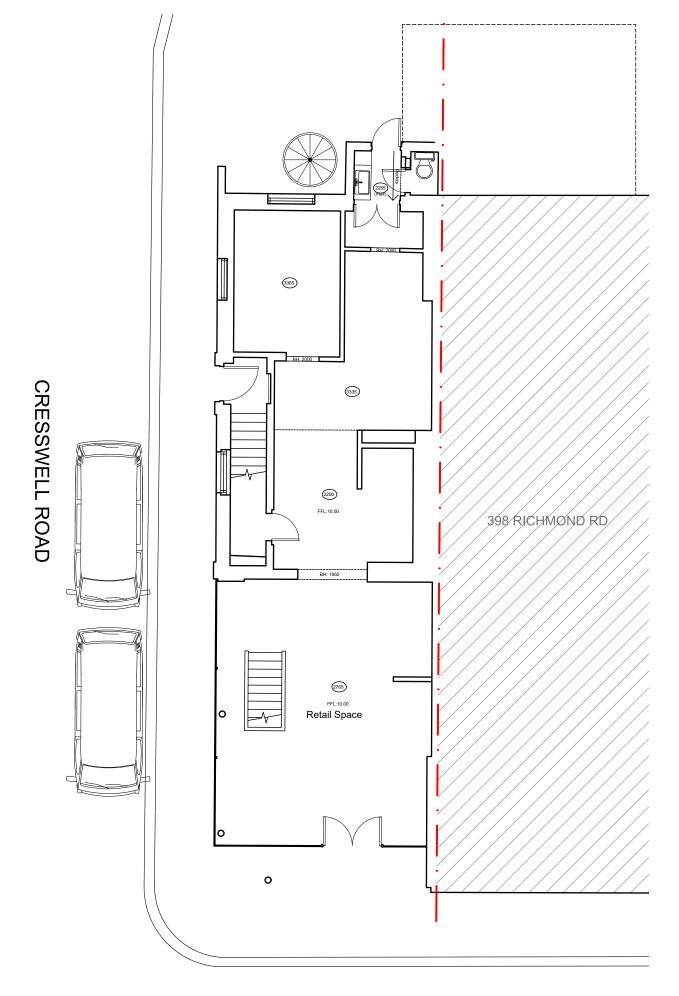

400 Richmond Road

drawing titl

EXISTING GROUND FLOOR PLAN

0864-WPA-0010

04-VVI A-0010

1:100

PLANNING

WIMSHURST PELLERITI