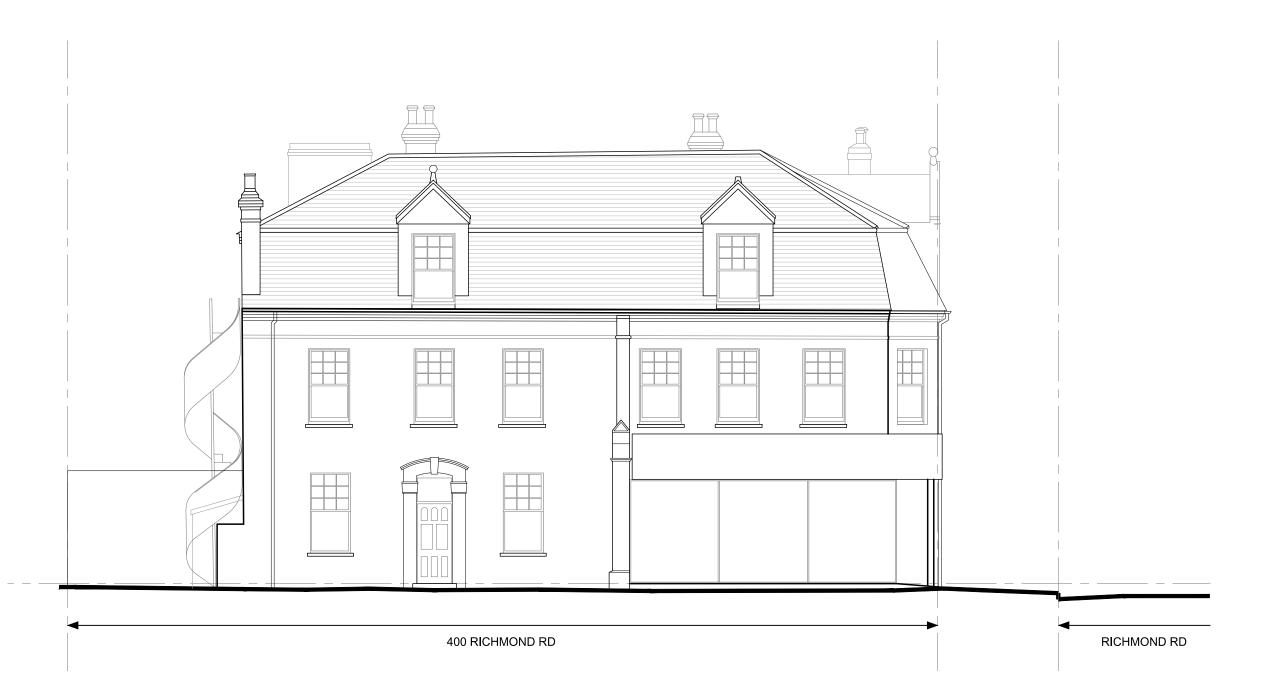

### 400 Richmond Road

drawing title

#### Side Elevation

| drawing number | revision      |
|----------------|---------------|
| 0864-WPA-0021  | P1            |
| scale @ A3     | revision date |
| 1:100          | 07/01/25      |