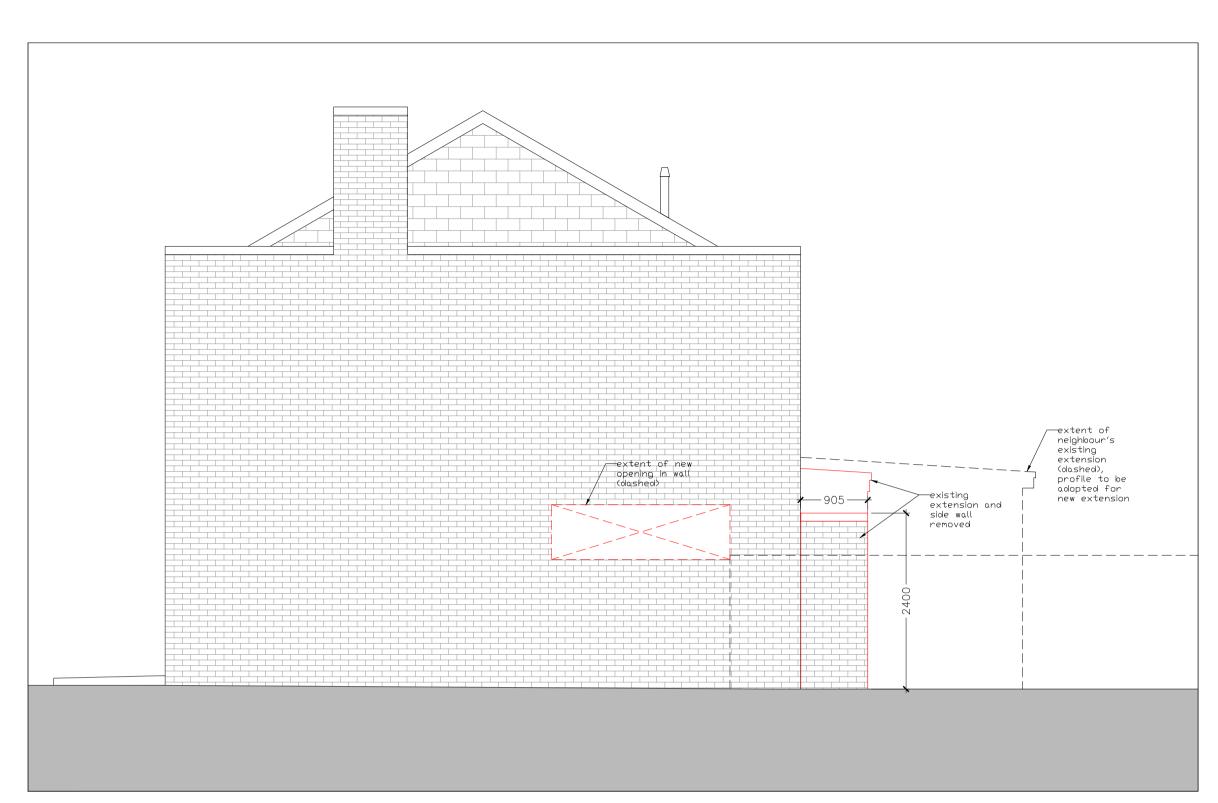

04/10/2024 Drwg No. : Rev. 1:50 @ A1 1:100 @ A3 064 (EX) 02 P2

**Existing East Elevation** 

**Existing North Elevation** 

**Existing West Elevation** 

Existing Section; East-to-West

Existing Section; West-to-East