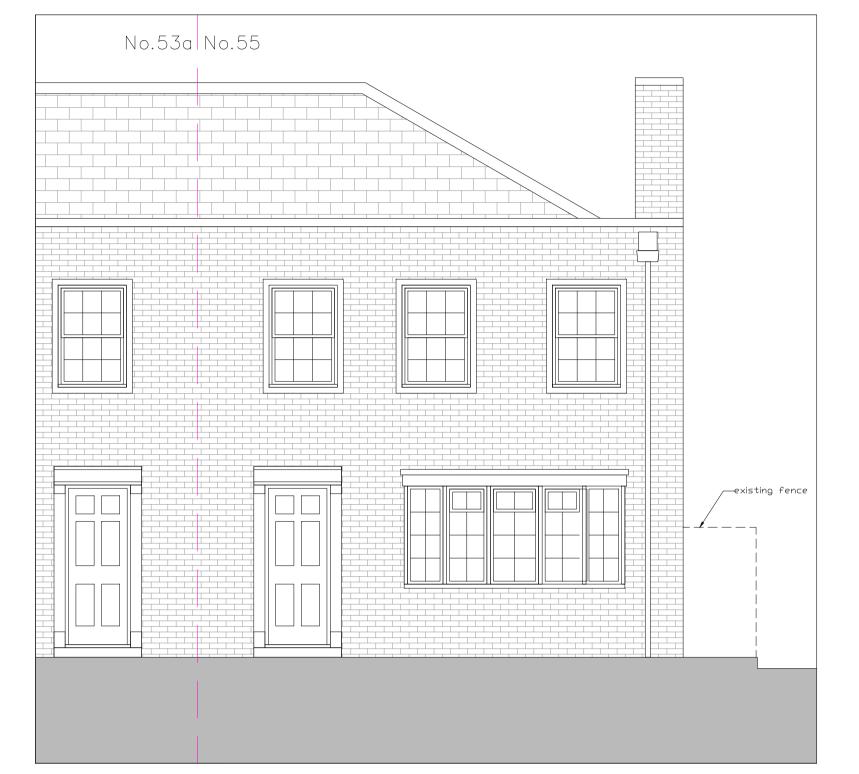

04/10/2024 Drwg No. : Rev. 1:50 @ A1 1:100 @ A3 064 (EX) 02 P2

**Existing East Elevation** 

**Existing North Elevation** 

**Existing West Elevation** 

Existing Section; East-to-West

Existing Section; West-to-East