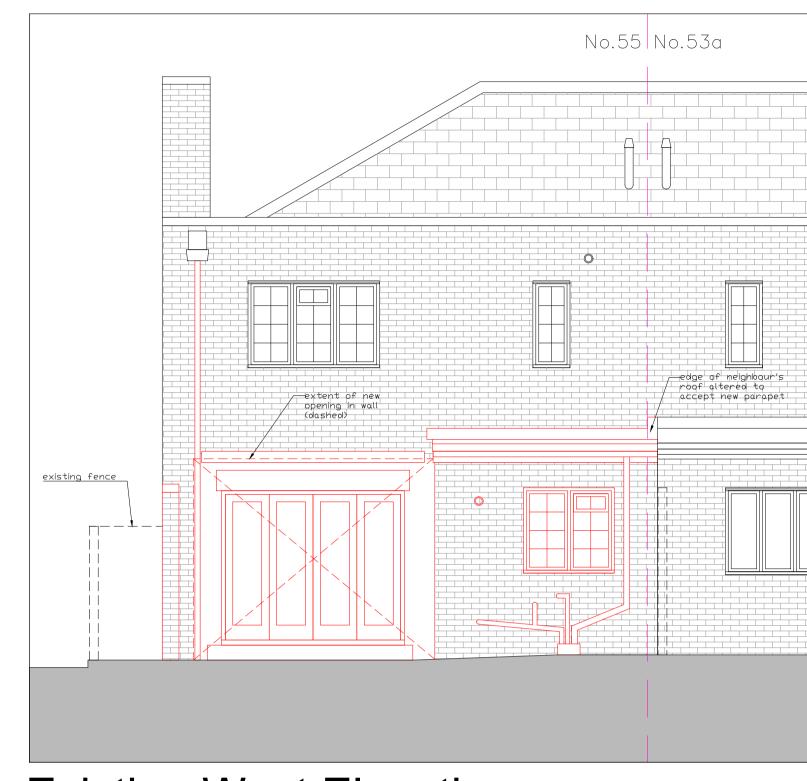

04/10/2024 Drwg No. : Rev. 1:50 @ A1 1:100 @ A3 064 (EX) 02 P2

**Existing East Elevation** 

**Existing North Elevation** 

**Existing West Elevation** 

Existing Section; East-to-West

Existing Section; West-to-East