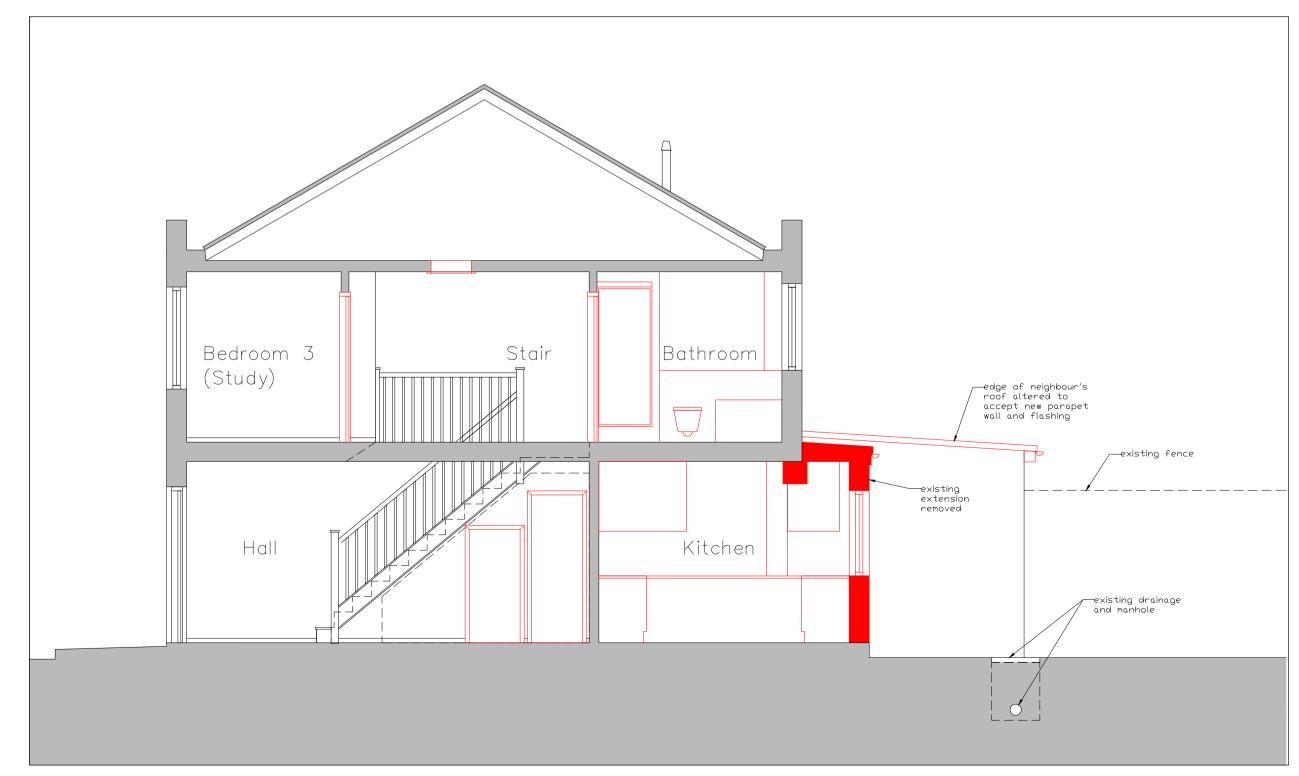

04/10/2024 Drwg No. : Rev. 1:50 @ A1 1:100 @ A3 064 (EX) 02 P2

**Existing East Elevation** 

**Existing North Elevation** 

**Existing West Elevation** 

Existing Section; East-to-West

Existing Section; West-to-East