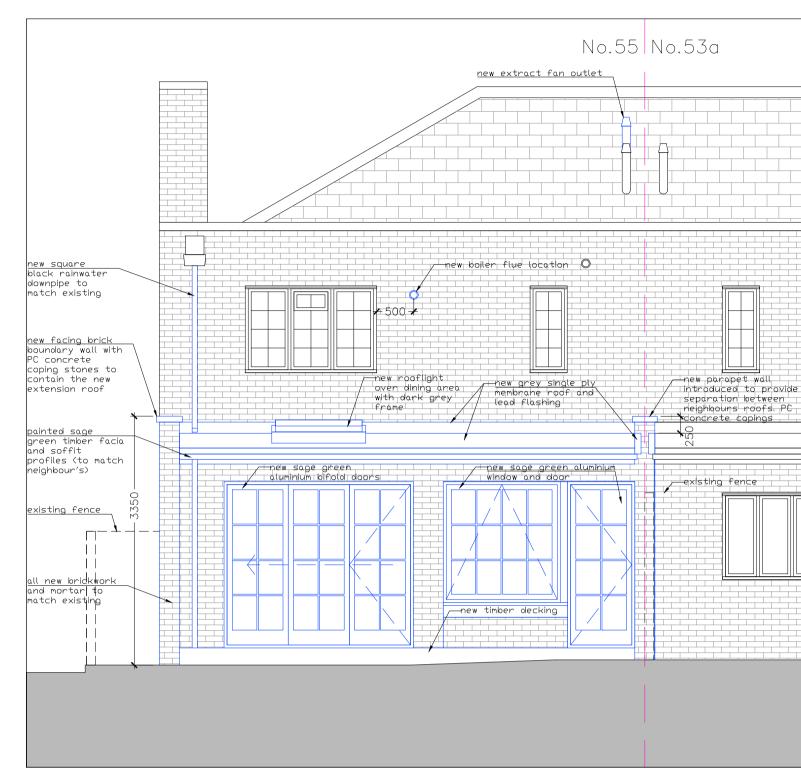

## All new works highlighted in blue

Proposed East Elevation (no change)

Proposed North Elevation

Proposed West Elevation

Proposed Section; East-to-West

Proposed Section; West-to-East

| Date     | Comments                            | Rev. | Date | Comments | Rev. | LACKCONI          | OCONNOR                        | Project   | Proposed Rear Single Storey Extension |                                                                  |
|----------|-------------------------------------|------|------|----------|------|-------------------|--------------------------------|-----------|---------------------------------------|------------------------------------------------------------------|
| 04.10.24 | Issued for Planning Pre-Application | P1   |      |          |      | JACKSON           |                                | LONNOR    | Location<br>Title                     | 55 High Street, Hampton, TW12 2SX Proposed Elevations & Sections |
| 07.01.25 | Issued for Planning Application     | P1   |      |          |      | A R C H I T       | E<br>Web:                      | C T U R E | Date<br>Scale                         | 04/10/2024 Drwg No. : Rev.                                       |
|          |                                     |      |      |          |      | Tel: 07765 251066 | Email: jane@jacksonoconnor.com | Codic     | 1:50 @ A1 1:100 @ A3 064 (GA) 02 P2   |                                                                  |