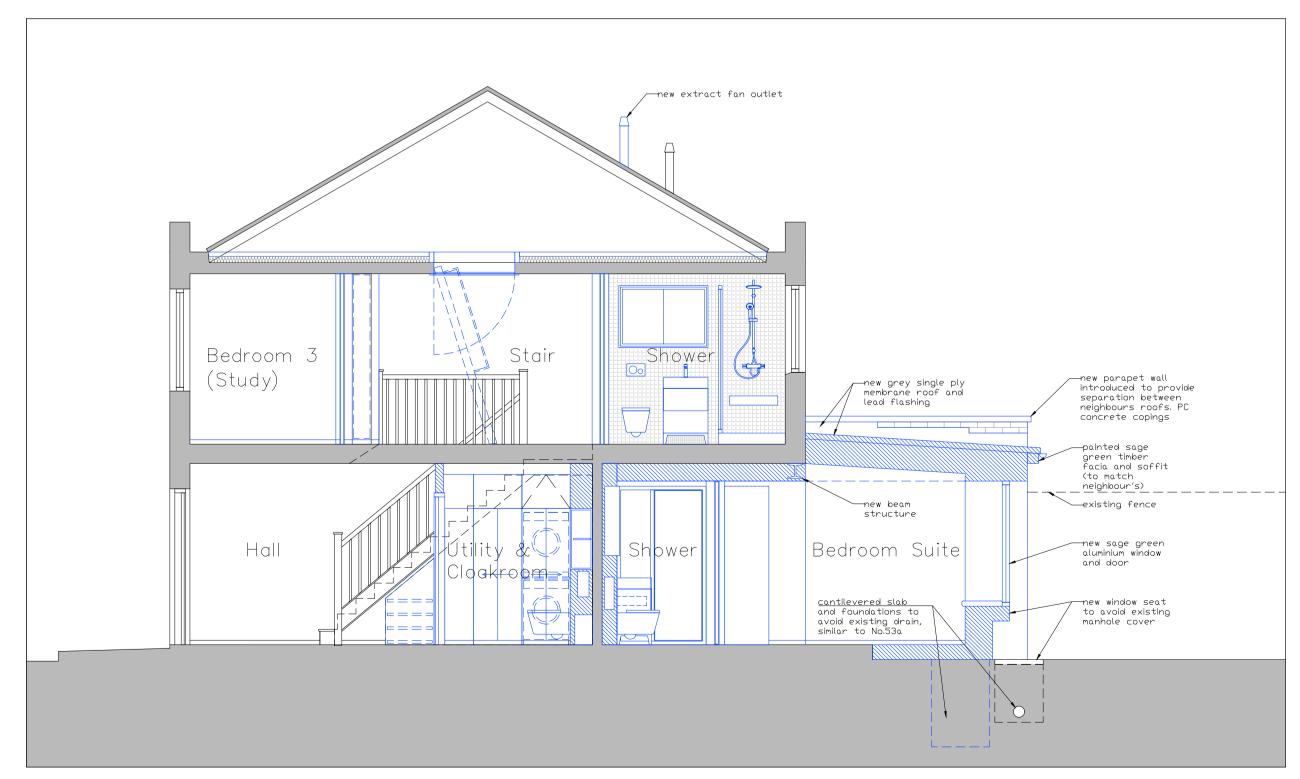

## All new works highlighted in blue

Proposed East Elevation (no change)

Proposed North Elevation

Proposed West Elevation

Proposed Section; East-to-West

Proposed Section; West-to-East

| Date     | Comments                            | Rev. | Date | Comments | Rev. | LACKCONI          | OCONNOR                        | Project   | Proposed Rear Single Storey Extension |                                                                  |
|----------|-------------------------------------|------|------|----------|------|-------------------|--------------------------------|-----------|---------------------------------------|------------------------------------------------------------------|
| 04.10.24 | Issued for Planning Pre-Application | P1   |      |          |      | JACKSON           |                                | LONNOR    | Location<br>Title                     | 55 High Street, Hampton, TW12 2SX Proposed Elevations & Sections |
| 07.01.25 | Issued for Planning Application     | P1   |      |          |      | A R C H I T       | E<br>Web:                      | C T U R E | Date<br>Scale                         | 04/10/2024 Drwg No. : Rev.                                       |
|          |                                     |      |      |          |      | Tel: 07765 251066 | Email: jane@jacksonoconnor.com | Codic     | 1:50 @ A1 1:100 @ A3 064 (GA) 02 P2   |                                                                  |