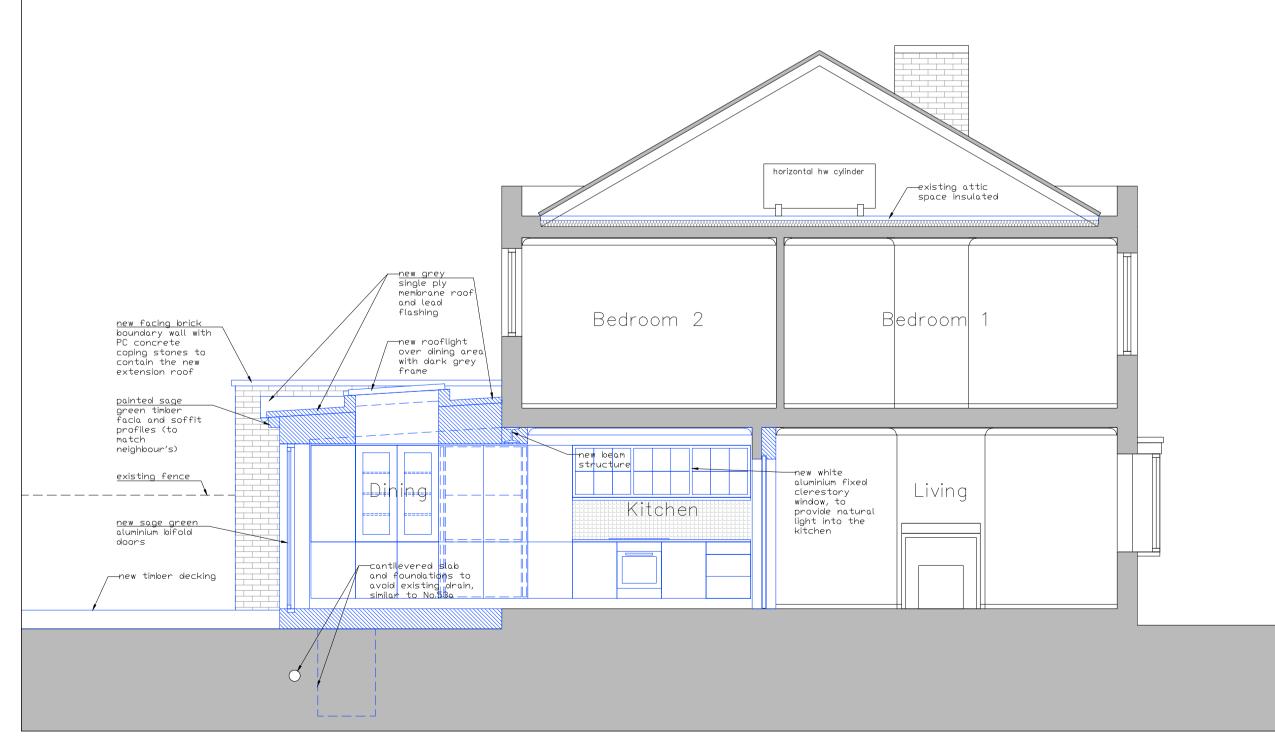

## All new works highlighted in blue

Proposed East Elevation (no change)

Proposed North Elevation

Proposed West Elevation

Proposed Section; East-to-West

Proposed Section; West-to-East

| Date     | Comments                            | Rev. | Date | Comments | Rev. | LACKCONI          | OCONNOR                        | Project   | Proposed Rear Single Storey Extension |                                                                  |
|----------|-------------------------------------|------|------|----------|------|-------------------|--------------------------------|-----------|---------------------------------------|------------------------------------------------------------------|
| 04.10.24 | Issued for Planning Pre-Application | P1   |      |          |      | JACKSON           |                                | LONNOR    | Location<br>Title                     | 55 High Street, Hampton, TW12 2SX Proposed Elevations & Sections |
| 07.01.25 | Issued for Planning Application     | P1   |      |          |      | A R C H I T       | E<br>Web:                      | C T U R E | Date<br>Scale                         | 04/10/2024 Drwg No. : Rev.                                       |
|          |                                     |      |      |          |      | Tel: 07765 251066 | Email: jane@jacksonoconnor.com | Codic     | 1:50 @ A1 1:100 @ A3 064 (GA) 02 P2   |                                                                  |