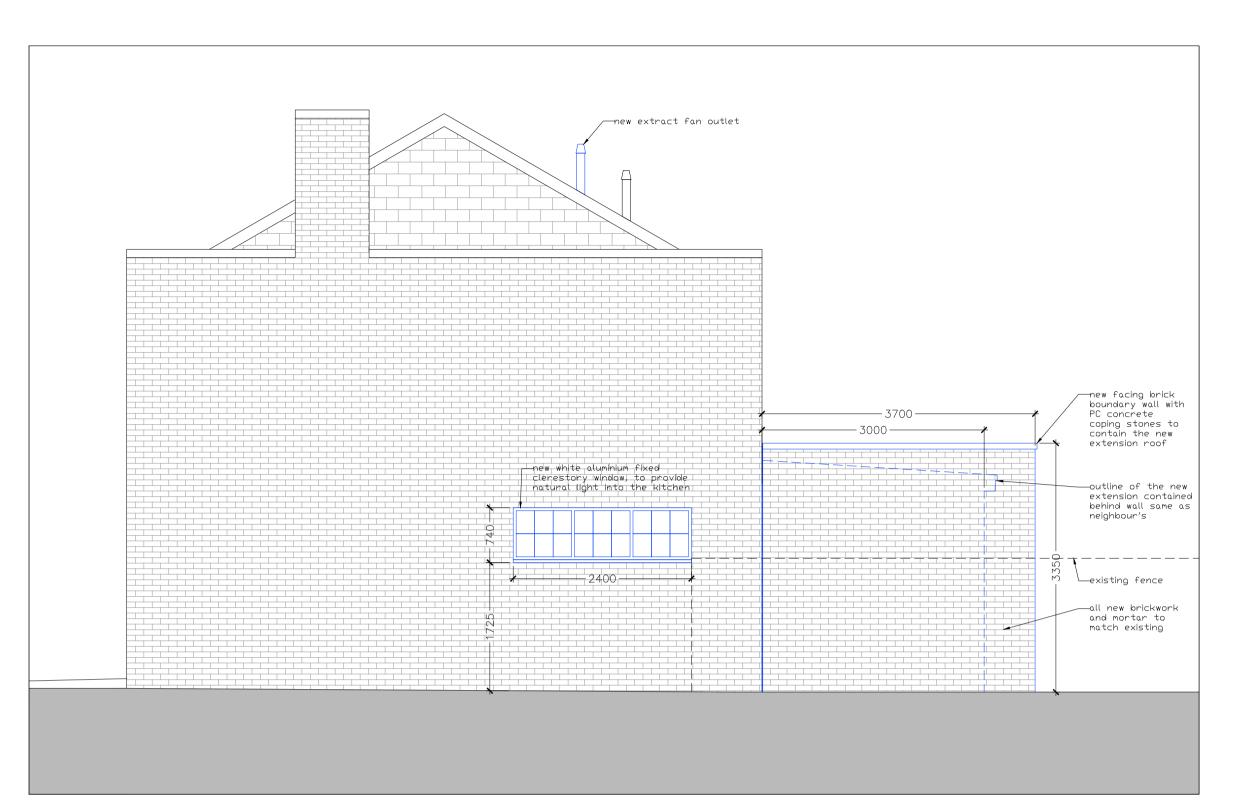

## All new works highlighted in blue

Proposed East Elevation (no change)

Proposed North Elevation

Proposed West Elevation

Proposed Section; East-to-West

Proposed Section; West-to-East

| Date     | Comments                            | Rev. | Date | Comments | Rev. | LACKCONI          | OCONNOR                        | Project   | Proposed Rear Single Storey Extension |                                                                  |
|----------|-------------------------------------|------|------|----------|------|-------------------|--------------------------------|-----------|---------------------------------------|------------------------------------------------------------------|
| 04.10.24 | Issued for Planning Pre-Application | P1   |      |          |      | JACKSON           |                                | LONNOR    | Location<br>Title                     | 55 High Street, Hampton, TW12 2SX Proposed Elevations & Sections |
| 07.01.25 | Issued for Planning Application     | P1   |      |          |      | A R C H I T       | E<br>Web:                      | C T U R E | Date<br>Scale                         | 04/10/2024 Drwg No. : Rev.                                       |
|          |                                     |      |      |          |      | Tel: 07765 251066 | Email: jane@jacksonoconnor.com | Codic     | 1:50 @ A1 1:100 @ A3 064 (GA) 02 P2   |                                                                  |