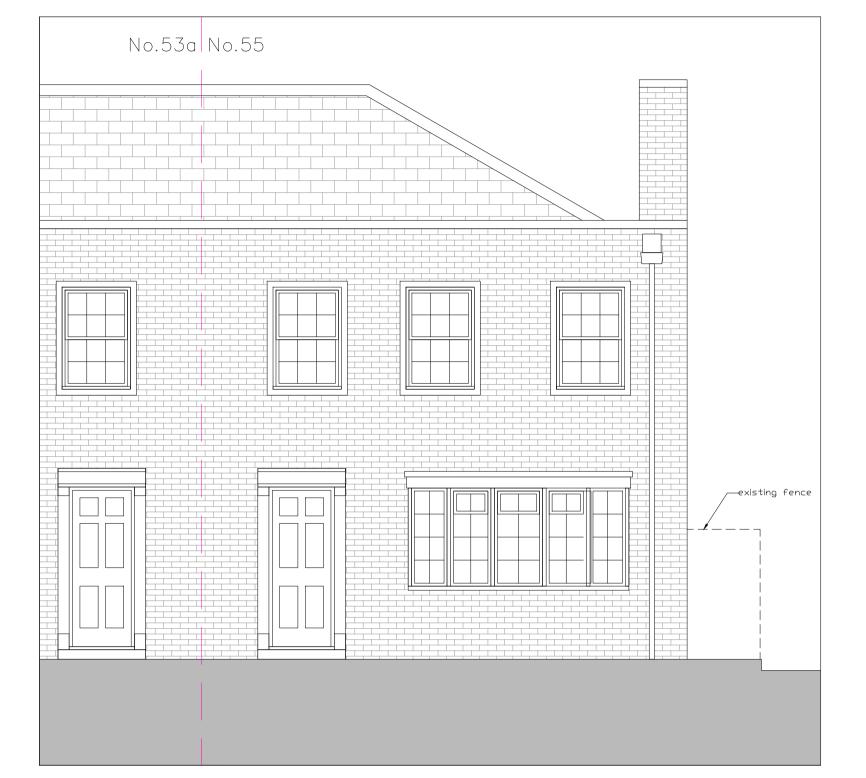

## All new works highlighted in blue

Proposed East Elevation (no change)

Proposed North Elevation

Proposed West Elevation

Proposed Section; East-to-West

Proposed Section; West-to-East

| Date     | Comments                            | Rev. | Date | Comments | Rev. | LACKCONI          | OCONNOR                        | Project   | Proposed Rear Single Storey Extension |                                                                  |
|----------|-------------------------------------|------|------|----------|------|-------------------|--------------------------------|-----------|---------------------------------------|------------------------------------------------------------------|
| 04.10.24 | Issued for Planning Pre-Application | P1   |      |          |      | JACKSON           |                                | LONNOR    | Location<br>Title                     | 55 High Street, Hampton, TW12 2SX Proposed Elevations & Sections |
| 07.01.25 | Issued for Planning Application     | P1   |      |          |      | A R C H I T       | E<br>Web:                      | C T U R E | Date<br>Scale                         | 04/10/2024 Drwg No. : Rev.                                       |
|          |                                     |      |      |          |      | Tel: 07765 251066 | Email: jane@jacksonoconnor.com | Codic     | 1:50 @ A1 1:100 @ A3 064 (GA) 02 P2   |                                                                  |