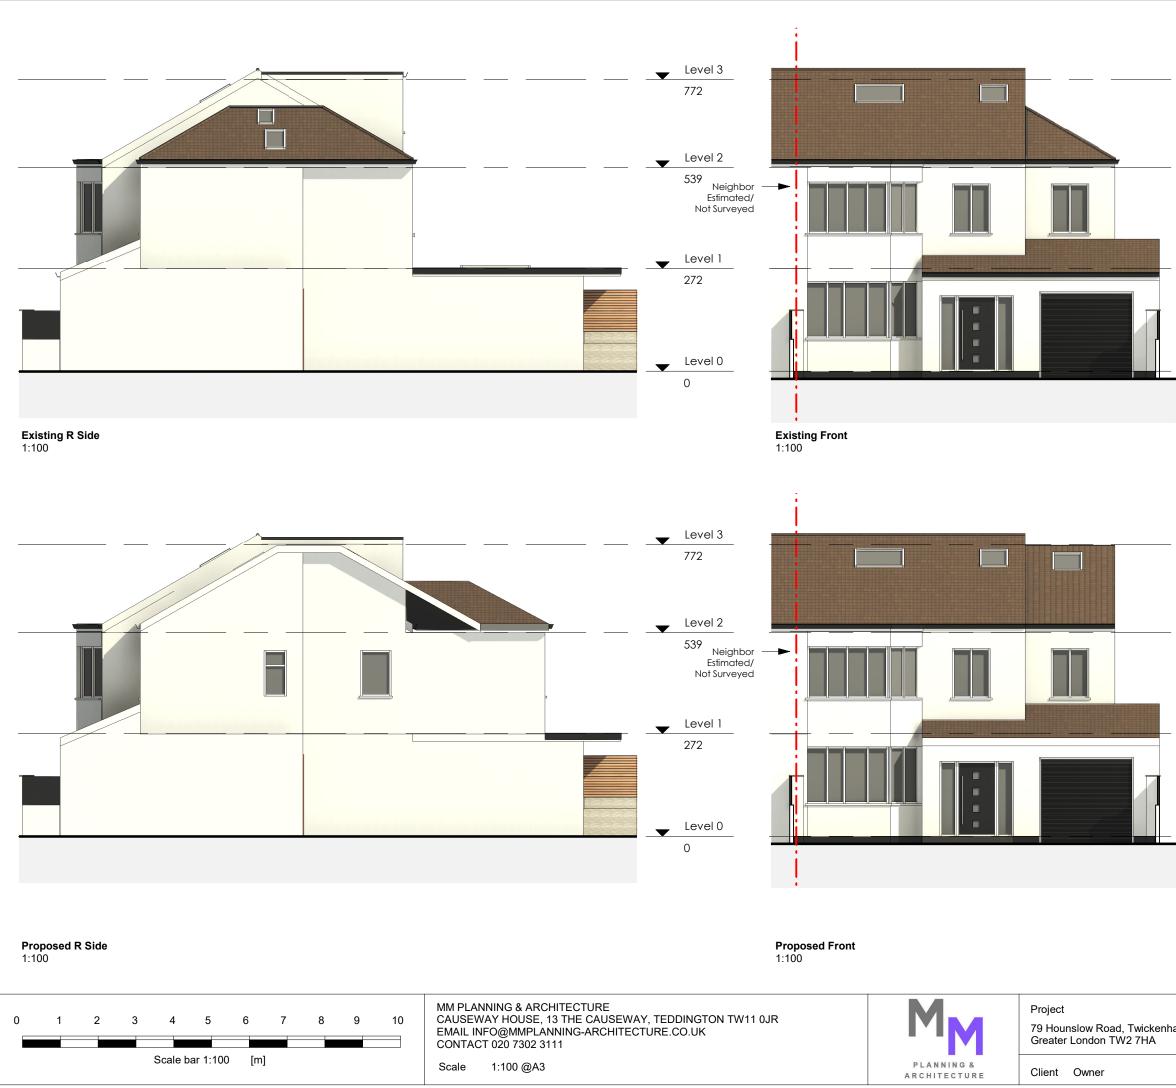

|                                                                                                                                    | GENERAL NOTES:                                                                                                                                                   |
|------------------------------------------------------------------------------------------------------------------------------------|------------------------------------------------------------------------------------------------------------------------------------------------------------------|
| Level 3                                                                                                                            | 1. This drawng is to be read<br>inconjunction with all other architectural<br>and structural drawings and specifications.                                        |
| 772                                                                                                                                | 2. All dimensions are in millimeters unless stated otherwise.                                                                                                    |
| Level 2                                                                                                                            | <ol> <li>Do not scale from this drawng<br/>unless for planning purposes. building<br/>notes:</li> </ol>                                                          |
| 539                                                                                                                                | BUILDING NOTES:                                                                                                                                                  |
| Level 1                                                                                                                            | <ol> <li>The contractor is to ensure that<br/>al materials comply with the relevant british<br/>standards and have current agreement<br/>certificates</li> </ol> |
| 272                                                                                                                                | 5. All products to be fitted strictly in accordance with maufacturer's instructions                                                                              |
|                                                                                                                                    |                                                                                                                                                                  |
|                                                                                                                                    |                                                                                                                                                                  |
|                                                                                                                                    |                                                                                                                                                                  |
|                                                                                                                                    |                                                                                                                                                                  |
|                                                                                                                                    |                                                                                                                                                                  |
| Level 3<br>772                                                                                                                     |                                                                                                                                                                  |
|                                                                                                                                    |                                                                                                                                                                  |
| Level 2<br>539                                                                                                                     |                                                                                                                                                                  |
|                                                                                                                                    |                                                                                                                                                                  |
|                                                                                                                                    |                                                                                                                                                                  |
| 272                                                                                                                                |                                                                                                                                                                  |
|                                                                                                                                    |                                                                                                                                                                  |
| $- - \underbrace{- \underbrace{- \underbrace{- \underbrace{- \underbrace{- \underbrace{- \underbrace{- \underbrace{- \underbrace{$ |                                                                                                                                                                  |
|                                                                                                                                    |                                                                                                                                                                  |
|                                                                                                                                    |                                                                                                                                                                  |
|                                                                                                                                    |                                                                                                                                                                  |
|                                                                                                                                    | Drawing: Existing and proposed elevations                                                                                                                        |
| am,                                                                                                                                | Number: 05                                                                                                                                                       |
|                                                                                                                                    | Date: 20/06/2024                                                                                                                                                 |