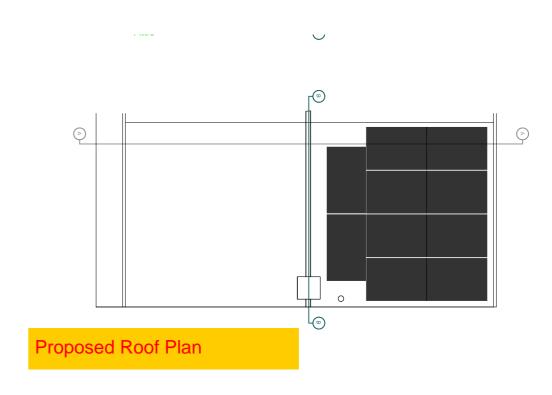

TL5187 v1.0 (RB) 11/12/2024 10 x 445W Panels TOTAL = 4.45 kWp

Treadlighter: 264 Merton Rd, Southfields, London SW18 5JL Tel. 020 8944 9963

THIS DRAWING IS FOR PLANNING PURPOSES ONLY AND SHOULD NOT BE USED FOR CONSTRUCTION OR FOR MEASURING TO ORDER! PURCHASE ANY ITEM.
ALL DIMENSIONS SHOULD BE CHECKED ON SITE CAREFULLY PRIOR TO START ANY BUILDING WORKS.
DRAWINGS PREPARED BY MDA FOR THIS PROJECT ONLY, NOT TO BE USED FOR ANY OTHER ADDRESS WITHOUT AUTHORISATION/