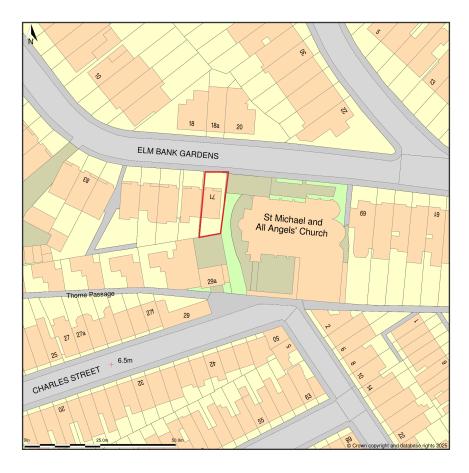

## 71, Elm Bank Gardens, Barnes, London, Richmond Upon Thames, SW13 0NX

Location Plan shows area bounded by: 521357.47, 176003.66 521498.89, 176145.08 (at a scale of 1:1250), OSGridRef: TQ21427607. The representation of a road, track or path is no evidence of a right of way. The representation of features as lines is no evidence of a property boundary.