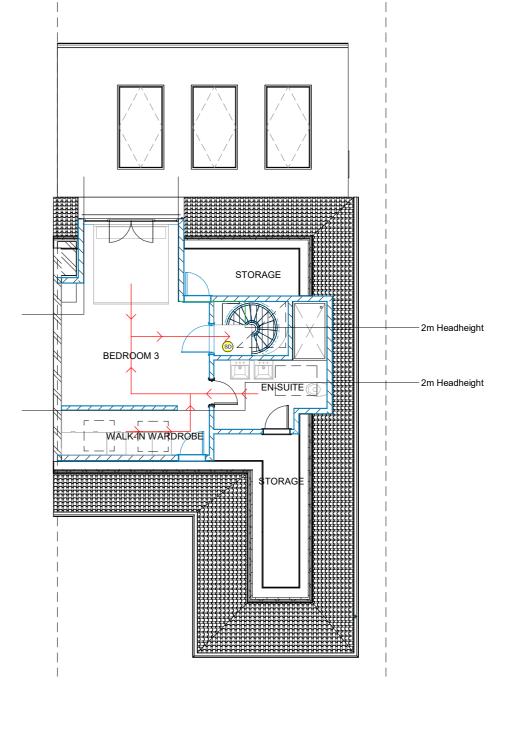

## FIRE STRATEGY

FIRE APPLIANCES

ASSEMBLY POINT

EGRESS ROUTE

HEAT DETECTOR

SMOKE DETECTOR

## Loft floor

THE MARKET DESIGN & BUILD A TRUE DESIGN & BUILD COMPANY

320 High Street
Harlington, Hayes,
Middlesex,
UB3 5DU
t:0203 432 5269
www.themarketdesignbuild.com
info@themarketdesignbuild.com

This drawing has been produced by The Market Design & Build's Chartered Architect and is not to be used or reproduced by any other party for any purpose.