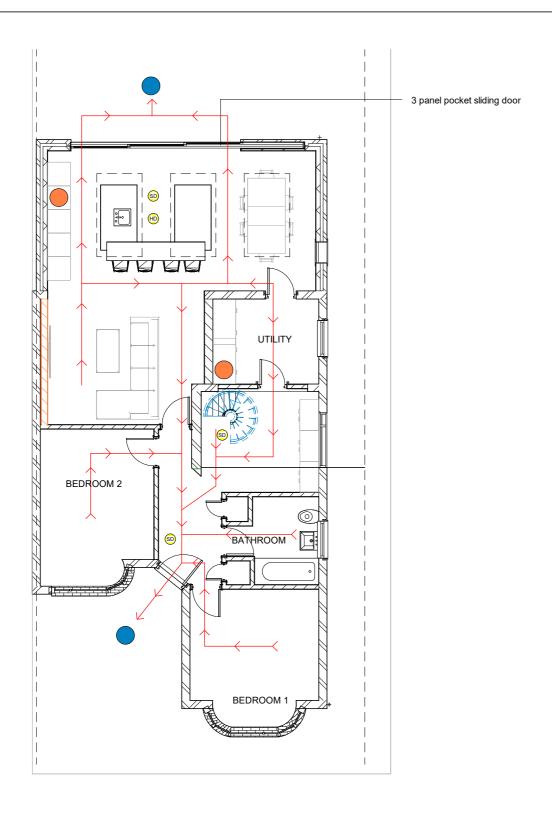

## FIRE STRATEGY

FIRE APPLIANCES

ASSEMBLY POINT

EGRESS ROUTE

HEAT DETECTOR

SMOKE DETECTOR

## Ground floor