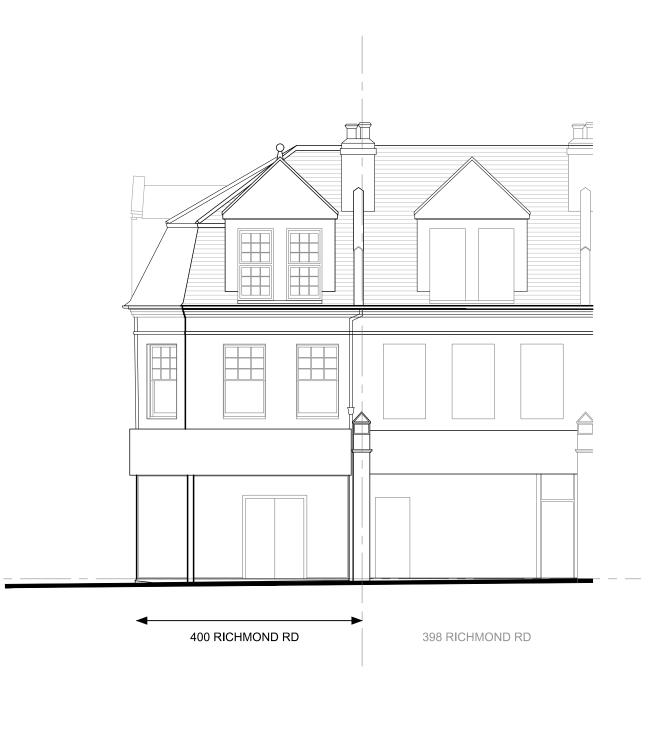

0 1m 2m 3m Revision Date Description © copyright Wimshurst Pelleriti, all rights reserved 2017 Do not scale-off this drawing. Winshurst Pelleriti take no responsibility for any dimensions obtained by measuring or scaling from this drawing and no reliance may be placed on such dimensions. If no dimension is given, I is the responsibility of the recipient to accertain the dimension specifically from the Architect or by site measurement. The sizing of all structural and service elements must always be checked against the relevant engineers drawings. No reliance should be placed upon sizing information shown on this drawing. 400 Richmond Road drawing title Existing Front Elevation drawing number revision P1 0864-WPA-0020 scale @ A3 revision date 1 : 100 07/01/25 drawing purpos PLANNING