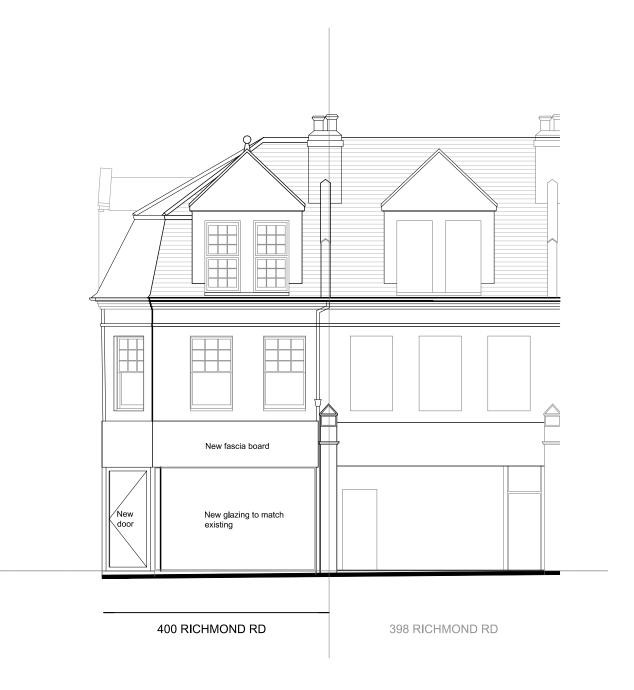

Front Elevation - Proposed 1:100 @ A3 0 1m 2m 3m

© copyright Wimshurst Pelleriti, all rights reserved 2017

Do not scale-off this drawing, Wimshurst Pelleriti take no responsibility for any dimensions obtained by measuring or scaling from this drawing and no reliance may be placed on such dimensions. If no dimension is given, It is the responsibility of the recipient to ascertain the dimension specifically from the Architect or by site measurement.

## 400 Richmond Road

## Proposed Front Elevation

0864-WPA-0200

07/01/25 1:100

PLANNING