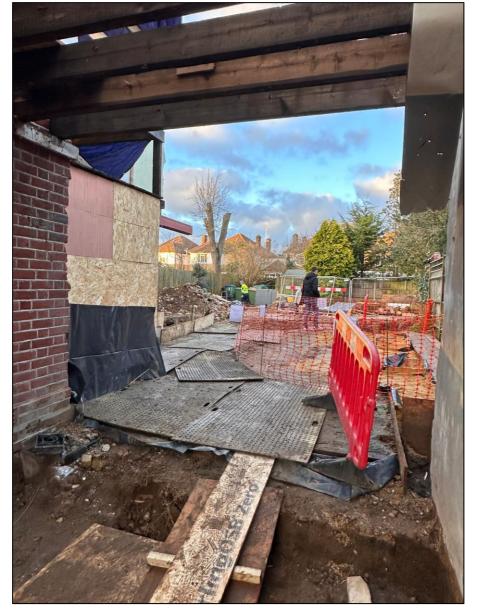

## 5.4. Continued:

2. Ref. SSMR\_18 Dec 2024 section: 5.4.4.1. Temporary ground protection must be fully installed over the minimum area of RPA of T1

Temporary ground protection has now been constructed over the RPA of T1, together with a temporary protection barrier (TPB) around the edge of the RPA, to create a construction exclusion zone over the RPA of T1, as shown in Photo 2 below.

The TPB may be moved only to allow site access for the auger rig or digger, but this must be re-erected immediately the rig is in position. The auger rig or digger must be positioned outside the construction exclusion zone at all times during the auger excavation of the piles.

Photo 2.

Ref. PB/Arboricultural Consultant's Site Supervision & Monitoring Record 11 Clare Lawn Avenue, East Sheen, Richmond Upon Thames, TW9 3DA Prepared for John Rich Architects 06.01.2025