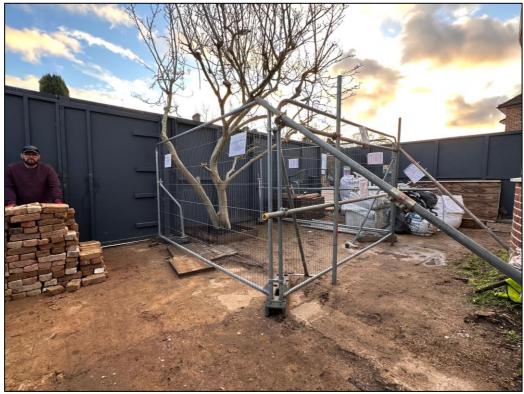

## 5.4. Findings:

1. Ref. SSMR\_18 Dec 2024 section: 5.4.2.1.

A tree protection barrier (TPB) should be constructed to prohibit access over the RPA of protected tree T2

This has now been constructed, as shown in Photo 1 below. Warning signs have been erected.

The temporary protection barrier and signs must be maintained in position at all times and checked on a regular basis by an on-site person designated with that responsibility.

#### Photo 1.

Ref. PB/Arboricultural Consultant's Site Supervision & Monitoring Record 11 Clare Lawn Avenue, East Sheen, Richmond Upon Thames, TW9 3DA Prepared for John Rich Architects