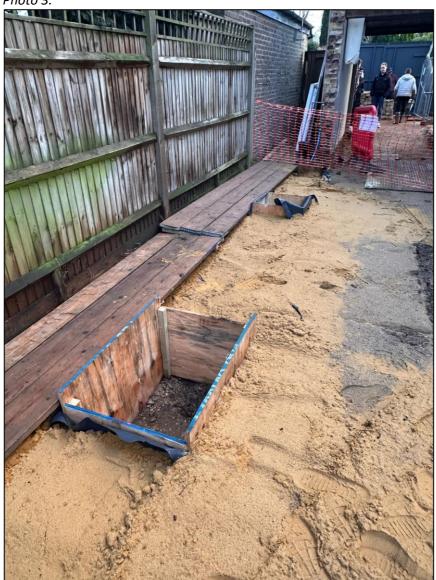

## 5.4. Continued:

3. Ref. SSMR\_18 Dec 2024 section: 5.4.5.1. The excavated trench is to be immediately filled with a mixture of topsoil and a proprietary tree and shrub planting compost. The position of the piles has been identified and these locations will be kept open using a temporary, sunken, wooden box construction. The board at the edge of the existing area of temporary ground protection sand is to be removed and the temporary ground protection extended across to the retained concrete path:

This remedial work has been completed, as shown in Photo 3 below.

Photo 3.

Ref. PB/Arboricultural Consultant's Site Supervision & Monitoring Record 11 Clare Lawn Avenue, East Sheen, Richmond Upon Thames, TW9 3DA Prepared for John Rich Architects 06.01.2025