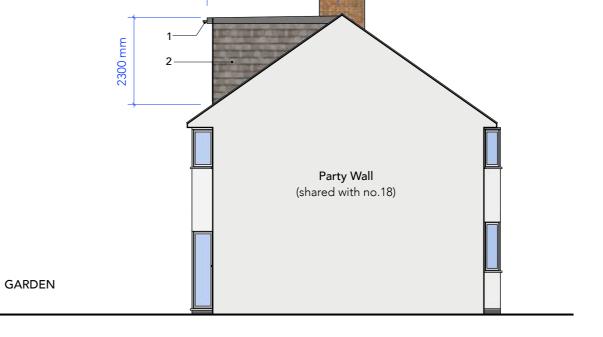

# PROPOSED SIDE ELEVATION 2

1. Fascia & Gutter

2. Matching roof tile cladding with existing

YKA&I

Suite 124 A& B Station Yard Coombe Road Kingston upon Thames KT2 7AZ

www.ykai.co.uk info@ykai.co.uk 07931 959 789