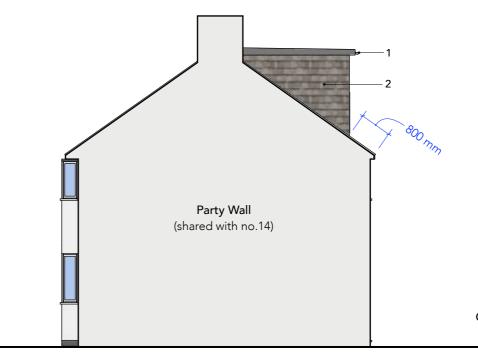

## PROPOSED SIDE ELEVATION 1

- 1. Fascia & Gutter
- 2. Matching roof tile cladding with existing

VOLUME CALCULATION