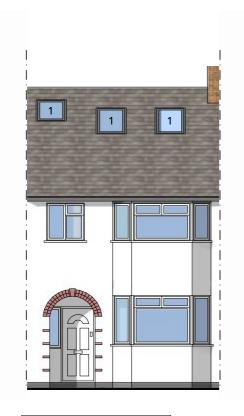

PROPOSED FACADE

1. Velux roof windows (max projection 100mm from roof slope)



## PROPOSED SIDE ELEVATION 1

- 1. Fascia & Gutter
- 2. Matching roof tile cladding with existing

VOLUME CALCULATION



# PROPOSED REAR ELEVATION

- 1. Fascia & Gutter
- 2. Matching roof tile cladding with existing
- 3. Double glazed window with obscured glass
- 4. Exterior sliding door with glass Juliet balcony



3500 mm

# PROPOSED SIDE ELEVATION 2

1. Fascia & Gutter

2. Matching roof tile cladding with existing

YKA&I

Suite 124 A& B Station Yard Coombe Road Kingston upon Thames KT2 7AZ

www.ykai.co.uk info@ykai.co.uk 07931 959 789

### PROJECT

# LA121

### SITE ADDRESS

16 Lisbon Avenue Twickenham TW2 5HP

#### DESCRIPTION

PROPOSED **ELEVATIONS** 

### DRAWING NO

102

SCALE

1:100 @A3

DRAWN BY YK