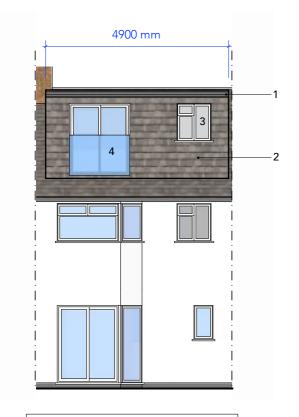

# PROPOSED REAR ELEVATION

- 1. Fascia & Gutter
- 2. Matching roof tile cladding with existing
- 3. Double glazed window with obscured glass
- 4. Exterior sliding door with glass Juliet balcony

3500 mm

### REVISION

Rear Dormer: (3.5m x 2.3m x 4.9m)/2 = 19.7m3

4m