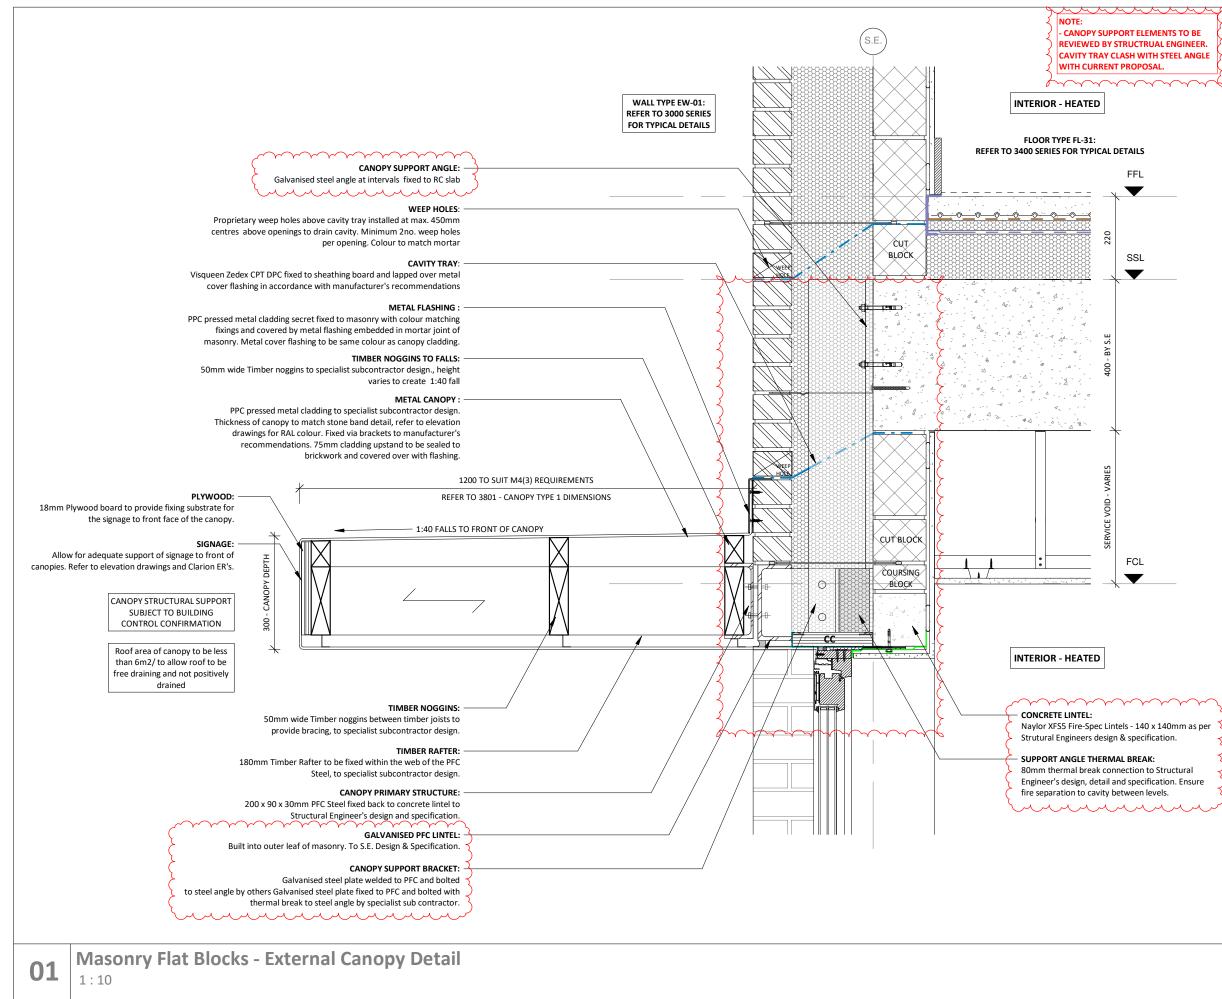

## **IMPORTANT NOTE:**

ALL MATERIALS AND COMPONENTS WITHIN EXTERNAL WALLS TO BE EITHER RATED EUROCLASS A1 OR A2, S1-d0 (WHEN ASSESSED TO EN 13501-1) UNLESS THEY ARE EXEMPT UNDER BUILDING REGULATION 7 AND FURTHER APPROVED BY BUILDING CONTROL

ALL MEMBRANES TO ACHIEVE CLASS B-S3,d0 OR BETTER

MOISTURE RESISTANT PLASTERBOARD TO BE USED IN WET AREAS AND AREAS OF HIGH HUMIDITY

ALL DETAILS TO ADHERE TO NHBC STANDARDS & ACCREDITED CONSTRUCTION DETAILS

| MEMBRANE KEY |                                            |  |  |  |  |
|--------------|--------------------------------------------|--|--|--|--|
|              |                                            |  |  |  |  |
|              | High Performance Damp Proof Course         |  |  |  |  |
|              | Damp Proof Course                          |  |  |  |  |
|              | Fixing Strip                               |  |  |  |  |
|              | DPM to parapet plywood                     |  |  |  |  |
|              | Detailing Cover Strip                      |  |  |  |  |
|              | Air & Vapour Control Layer                 |  |  |  |  |
|              | Breather Membrane                          |  |  |  |  |
|              | Seperating Membrane                        |  |  |  |  |
|              | EPDM                                       |  |  |  |  |
| •••••        | First Fix EPDM                             |  |  |  |  |
|              | Airtightness Tape                          |  |  |  |  |
|              | Cold Applied Liquid Waterproofing Membrane |  |  |  |  |
|              | Air and Vapour Control Layer (AVCL)        |  |  |  |  |

Notes: Do not scale. All dimensions are in millimetres unless otherwise stated. This drawing should be read in conjunction with all relevant project information and contract documentation. All dimensions to be checked prior to fabrication and or commencement of works. All works to comply with all relevant legal standards, building regulations and warranty provider requirements. Report any discrepancies, if in doubt ask.