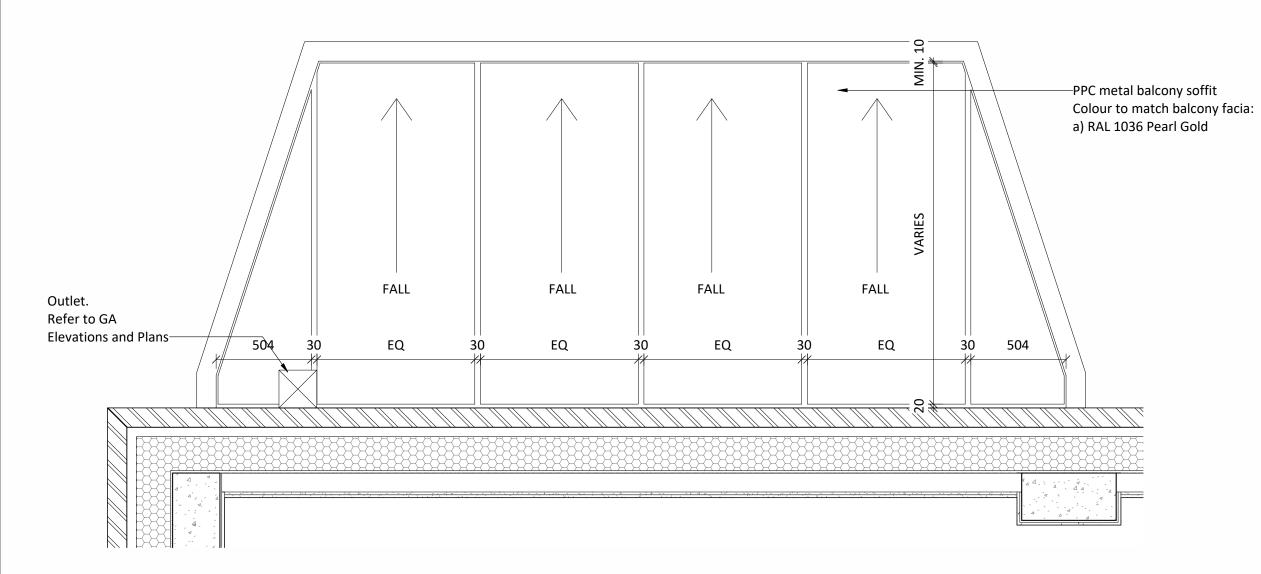

## Richmond College - Balcony Types

**BLOCK PLAN** 

PPC Metal Railings Colour to match windows: a) RAL 1036 Pearl Gold b) RAL 7016 Anthracite Grey 100mm sphere not able to pass through rails PPC metal balcony coping Colour to match railings Refer to elevations for brick colour