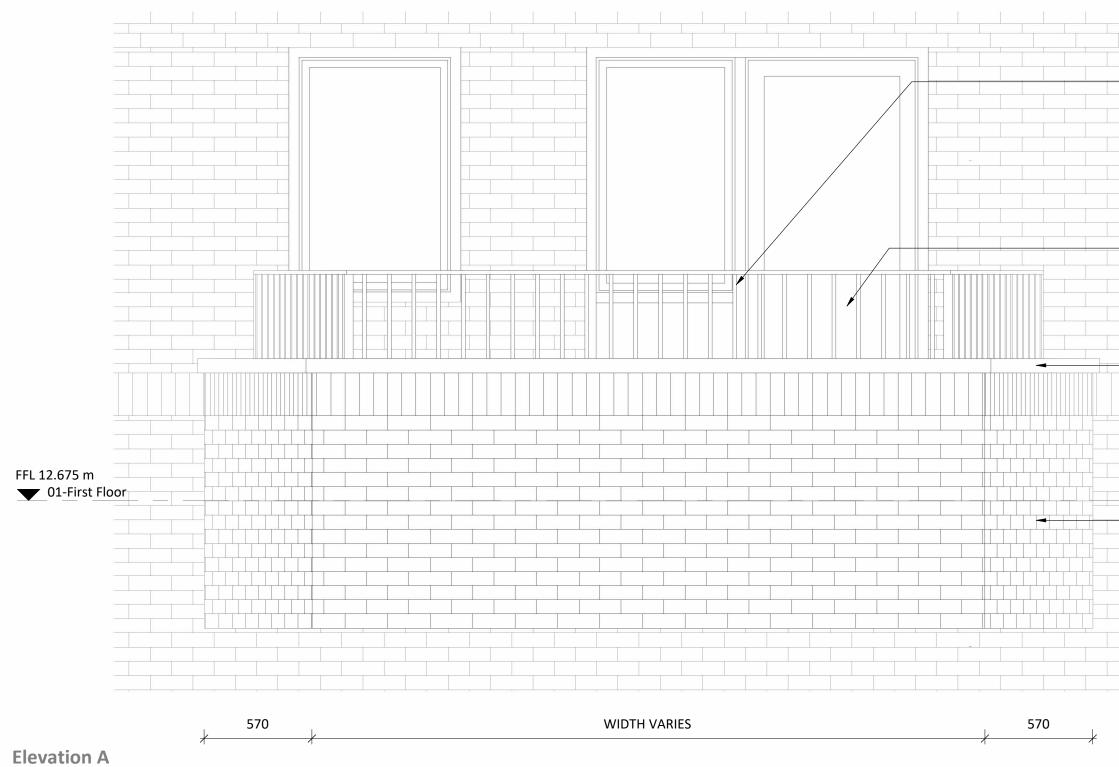

**Balcony Types** Balcony Plot Width Depth Min. Usable (mm) Туре (mm) Number Area (msq) Balcony 01 B01-01-01, 5.0 msq. 3563mm 1937.5mm B01-01-05, (4703 incl. B01-01-06, chamfers) B02-01-01, B02-01-05, B02-01-06, B03-01-01, B03-01-05, B03-01-06, B04-01-01, B04-01-05, B04-01-06, B05-01-04, B05-01-11, B06-01-02, B06-01-05 Balcony 02 B05-01-02, 7.0 msq. 4740mm 1937.5mm B05-01-03, (5880 incl. B05-01-12, chamfers) B05-01-13 Balcony 03 B01-01-02, 8.0 msq. 5360mm 1937.5mm B01-01-03, (6500 incl. B01-01-04, chamfers) B02-01-02, B02-01-03, B02-01-04, B03-01-02, B03-01-03, B03-01-04, B04-01-02, B04-01-03, B04-01-04, B05-01-01, B05-01-14, B06-01-01, B06-01-06 Balcony 04 B05-01-05, 9.9 msq. 6500mm 1937.5mm (7640 incl. B05-01-06, B05-01-09, chamfers) B05-01-10,