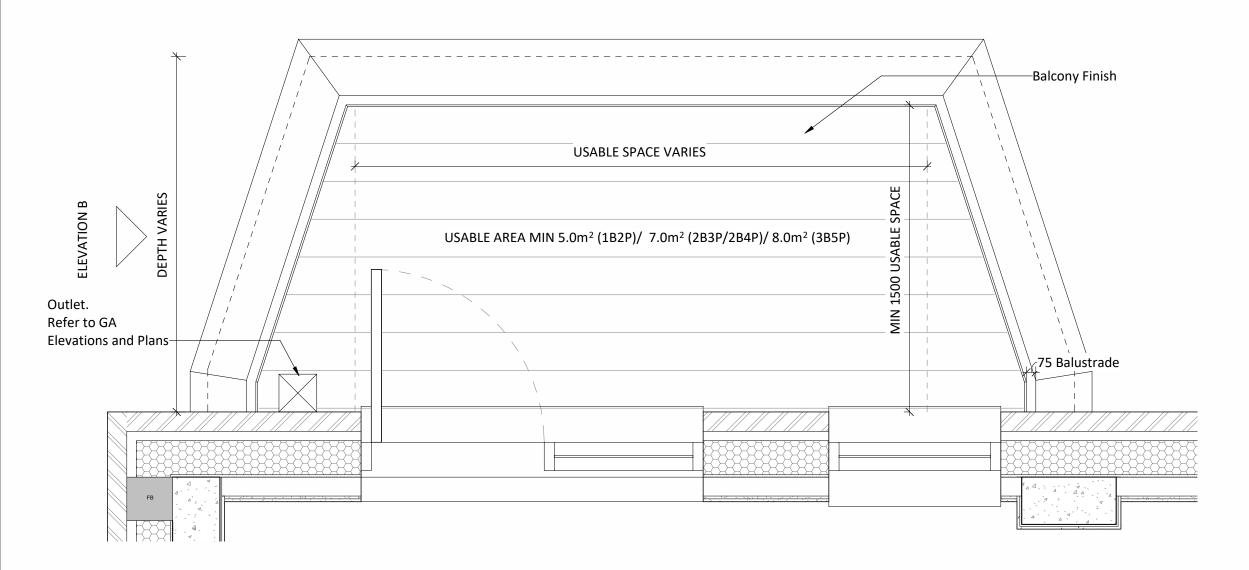

Balcony Plan 1:20

1:20

**Elevation B** 1:20

## Richmond College - Balcony Types

**BLOCK PLAN** 

PPC Metal Railings Colour to match windows: a) RAL 1036 Pearl Gold b) RAL 7016 Anthracite Grey 100mm sphere not able to pass through rails PPC metal balcony coping Colour to match railings Refer to elevations for brick colour

**Balcony Types** Balcony Plot Width Depth Min. Usable (mm) Туре (mm) Number Area (msq) Balcony 01 B01-01-01, 5.0 msq. 3563mm 1937.5mm B01-01-05, (4703 incl. B01-01-06, chamfers) B02-01-01, B02-01-05, B02-01-06, B03-01-01, B03-01-05, B03-01-06, B04-01-01, B04-01-05, B04-01-06, B05-01-04, B05-01-11, B06-01-02, B06-01-05 Balcony 02 B05-01-02, 7.0 msq. 4740mm 1937.5mm B05-01-03, (5880 incl. B05-01-12, chamfers) B05-01-13 Balcony 03 B01-01-02, 8.0 msq. 5360mm 1937.5mm B01-01-03, (6500 incl. B01-01-04, chamfers) B02-01-02, B02-01-03, B02-01-04, B03-01-02, B03-01-03, B03-01-04, B04-01-02, B04-01-03, B04-01-04, B05-01-01, B05-01-14, B06-01-01, B06-01-06 Balcony 04 B05-01-05, 9.9 msq. 6500mm 1937.5mm (7640 incl. B05-01-06, B05-01-09, chamfers) B05-01-10,