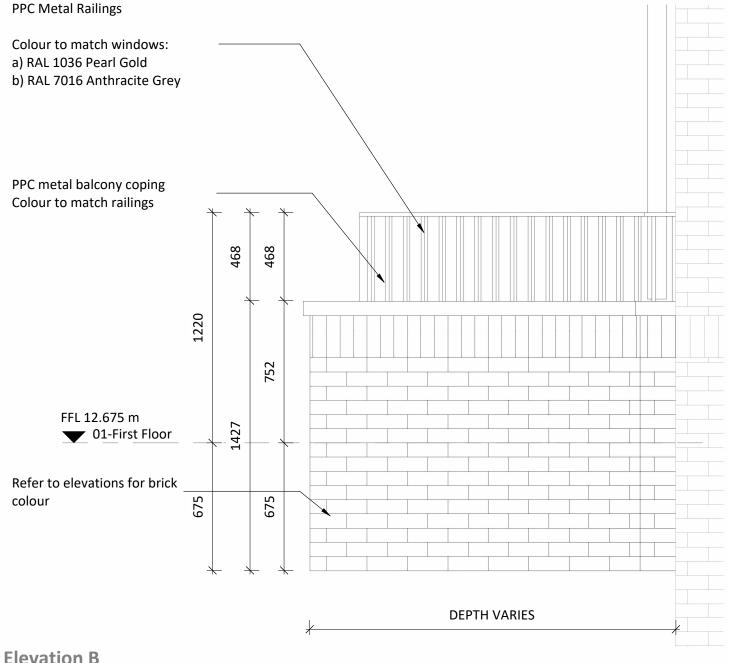

## Richmond College - Balcony Types

**BLOCK PLAN** 

PPC Metal Railings Colour to match windows: a) RAL 1036 Pearl Gold b) RAL 7016 Anthracite Grey 100mm sphere not able to pass through rails PPC metal balcony coping Colour to match railings Refer to elevations for brick colour