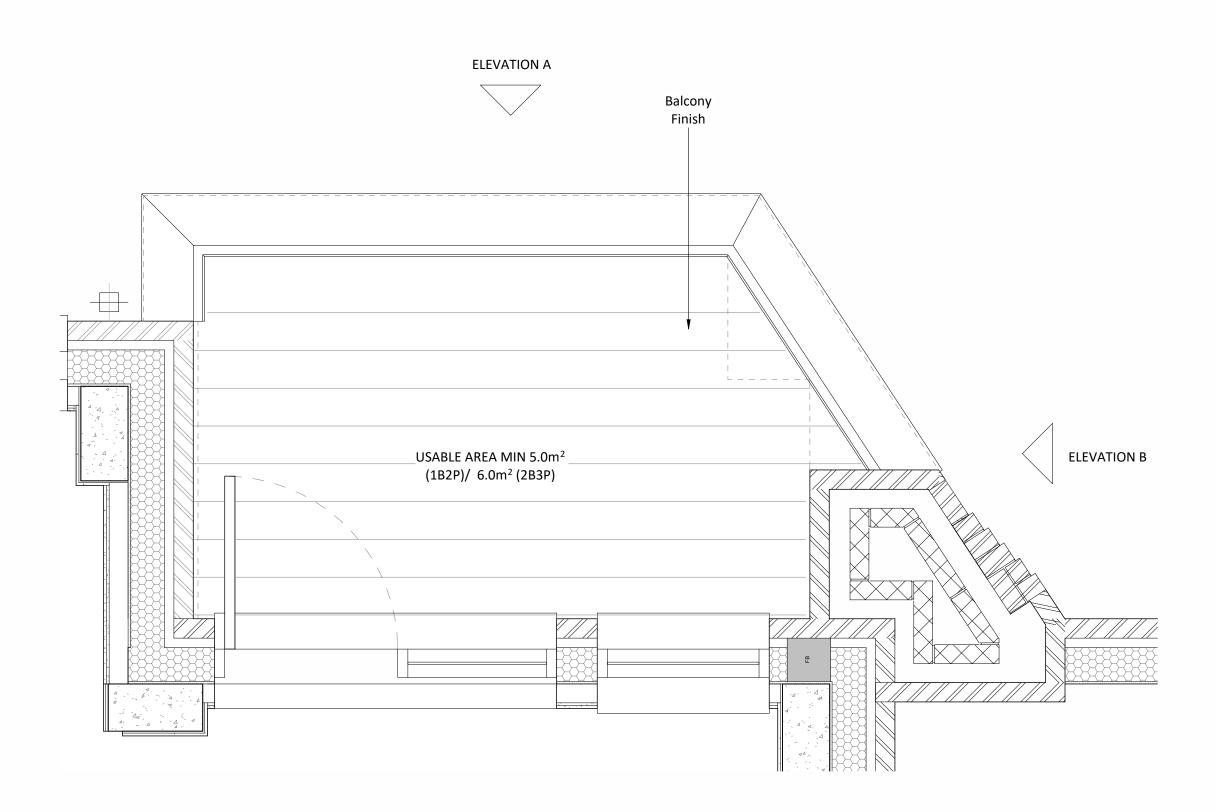

Balcony Plan

Reflected Balcony Soffit Plan 1:20

**Elevation A** 

1:20

## Richmond College - Balcony Types

**BLOCK PLAN** 

| Balcony Types                                                                                                                                                                                                                                                                                                                                                                                                                                                |                            |                                             |                                    |               |
|--------------------------------------------------------------------------------------------------------------------------------------------------------------------------------------------------------------------------------------------------------------------------------------------------------------------------------------------------------------------------------------------------------------------------------------------------------------|----------------------------|---------------------------------------------|------------------------------------|---------------|
| Balcony<br>Type                                                                                                                                                                                                                                                                                                                                                                                                                                              | Plot<br>Number             | Min. Usable<br>Area (msq)                   | Width<br>(mm)                      | Depth<br>(mm) |
| Balcony 05                                                                                                                                                                                                                                                                                                                                                                                                                                                   | B05-01-07 (H)<br>B05-01-08 | 6.0 msq.                                    | 3365mm<br>(4390 incl.<br>chamfers) | 2239mm        |
| All fixings and support to S.E design and detail                                                                                                                                                                                                                                                                                                                                                                                                             |                            |                                             |                                    |               |
| Please refer to 5800 series for the balcony strategy                                                                                                                                                                                                                                                                                                                                                                                                         |                            |                                             |                                    |               |
| Notes:<br>Do not scale. All dimensions are in millimetres unless otherwise<br>stated. This drawing should be read in conjunction with all relevant<br>project information and contract documentation. All dimensions to<br>be checked prior to fabrication and or commencement of works. All<br>works to comply with all relevant legal standards, building<br>regulations and warranty provider requirements. Report any<br>discrepancies, if in doubt ask. |                            |                                             |                                    |               |
| Revisions:                                                                                                                                                                                                                                                                                                                                                                                                                                                   |                            |                                             |                                    |               |
| Rev     Status Da       C01     A4     14                                                                                                                                                                                                                                                                                            | d College                  | ion<br>RUCTION ISSUE                        |                                    | Drn Chkd      |
| Drawing Name:<br>RC Frame (NZC) - Balcony Type 5                                                                                                                                                                                                                                                                                                                                                                                                             |                            |                                             |                                    |               |
| Drawing Number:<br>DL0300-BPW-ZZZ-ZZ-DR-A-37040 C01 A4                                                                                                                                                                                                                                                                                                                                                                                                       |                            |                                             |                                    |               |
| Project No:<br>23-057                                                                                                                                                                                                                                                                                                                                                                                                                                        | RIBA Stage:<br>4           | Drawn By:     Scale:       FA     1:20 @ A1 |                                    |               |
| CONSTRUCTION                                                                                                                                                                                                                                                                                                                                                                                                                                                 |                            |                                             |                                    |               |
| 40 Norman Road,<br>Greenwich, London<br>SE10 9QX<br>t. 020 8293 5175<br>bptw.co.uk                                                                                                                                                                                                                                                                                                                                                                           |                            |                                             |                                    |               |