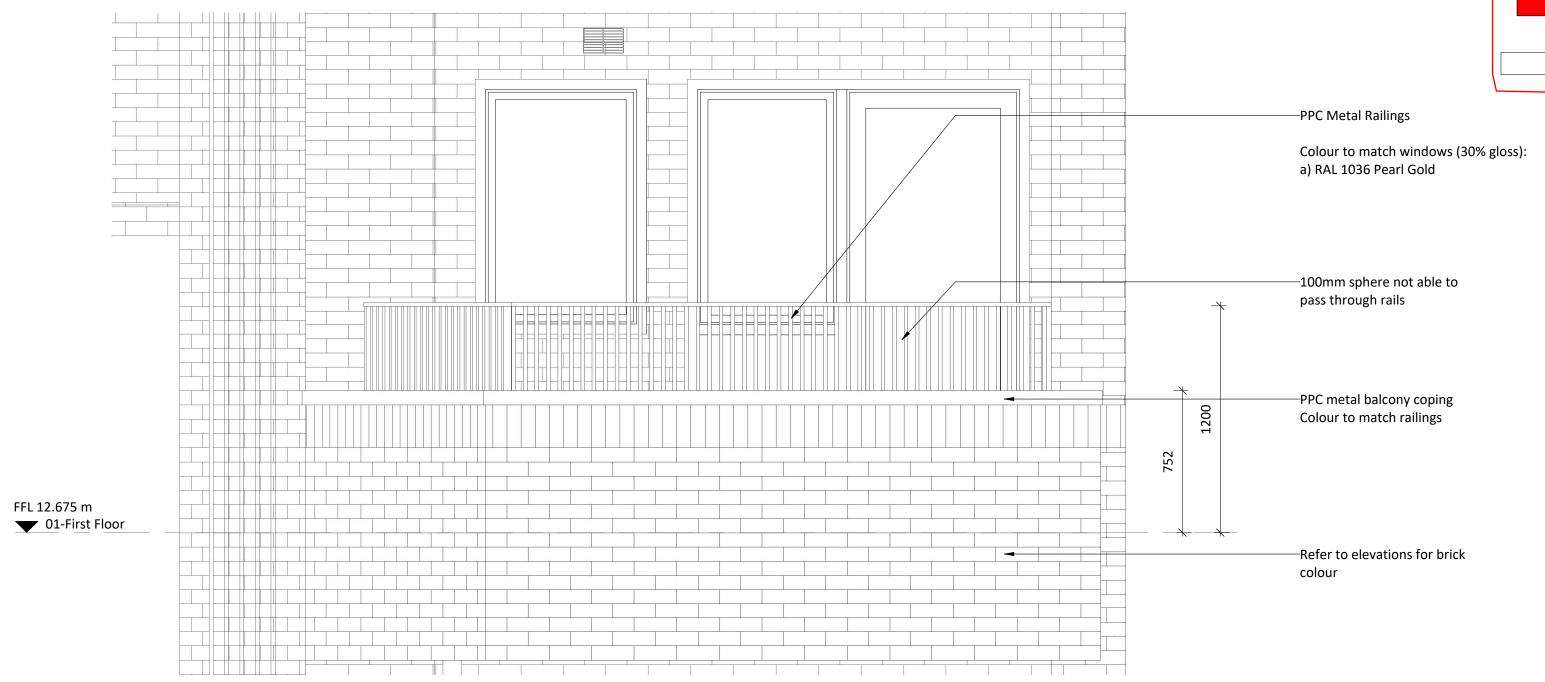

## Richmond College - Balcony Types

**BLOCK PLAN** 

| Balcony Types                                                                                                                                                                                                                                                                                                                                                                                                                                                |                            |                                             |                                    |               |
|--------------------------------------------------------------------------------------------------------------------------------------------------------------------------------------------------------------------------------------------------------------------------------------------------------------------------------------------------------------------------------------------------------------------------------------------------------------|----------------------------|---------------------------------------------|------------------------------------|---------------|
| Balcony<br>Type                                                                                                                                                                                                                                                                                                                                                                                                                                              | Plot<br>Number             | Min. Usable<br>Area (msq)                   | Width<br>(mm)                      | Depth<br>(mm) |
| Balcony 05                                                                                                                                                                                                                                                                                                                                                                                                                                                   | B05-01-07 (H)<br>B05-01-08 | 6.0 msq.                                    | 3365mm<br>(4390 incl.<br>chamfers) | 2239mm        |
| All fixings and support to S.E design and detail                                                                                                                                                                                                                                                                                                                                                                                                             |                            |                                             |                                    |               |
| Please refer to 5800 series for the balcony strategy                                                                                                                                                                                                                                                                                                                                                                                                         |                            |                                             |                                    |               |
| Notes:<br>Do not scale. All dimensions are in millimetres unless otherwise<br>stated. This drawing should be read in conjunction with all relevant<br>project information and contract documentation. All dimensions to<br>be checked prior to fabrication and or commencement of works. All<br>works to comply with all relevant legal standards, building<br>regulations and warranty provider requirements. Report any<br>discrepancies, if in doubt ask. |                            |                                             |                                    |               |
| Revisions:                                                                                                                                                                                                                                                                                                                                                                                                                                                   |                            |                                             |                                    |               |
| Rev     Status Da       C01     A4     14                                                                                                                                                                                                                                                                                            | d College                  | ion<br>RUCTION ISSUE                        |                                    | Drn Chkd      |
| Drawing Name:<br>RC Frame (NZC) - Balcony Type 5                                                                                                                                                                                                                                                                                                                                                                                                             |                            |                                             |                                    |               |
| Drawing Number:<br>DL0300-BPW-ZZZ-ZZ-DR-A-37040 C01 A4                                                                                                                                                                                                                                                                                                                                                                                                       |                            |                                             |                                    |               |
| Project No:<br>23-057                                                                                                                                                                                                                                                                                                                                                                                                                                        | RIBA Stage:<br>4           | Drawn By:     Scale:       FA     1:20 @ A1 |                                    |               |
| CONSTRUCTION                                                                                                                                                                                                                                                                                                                                                                                                                                                 |                            |                                             |                                    |               |
| 40 Norman Road,<br>Greenwich, London<br>SE10 9QX<br>t. 020 8293 5175<br>bptw.co.uk                                                                                                                                                                                                                                                                                                                                                                           |                            |                                             |                                    |               |