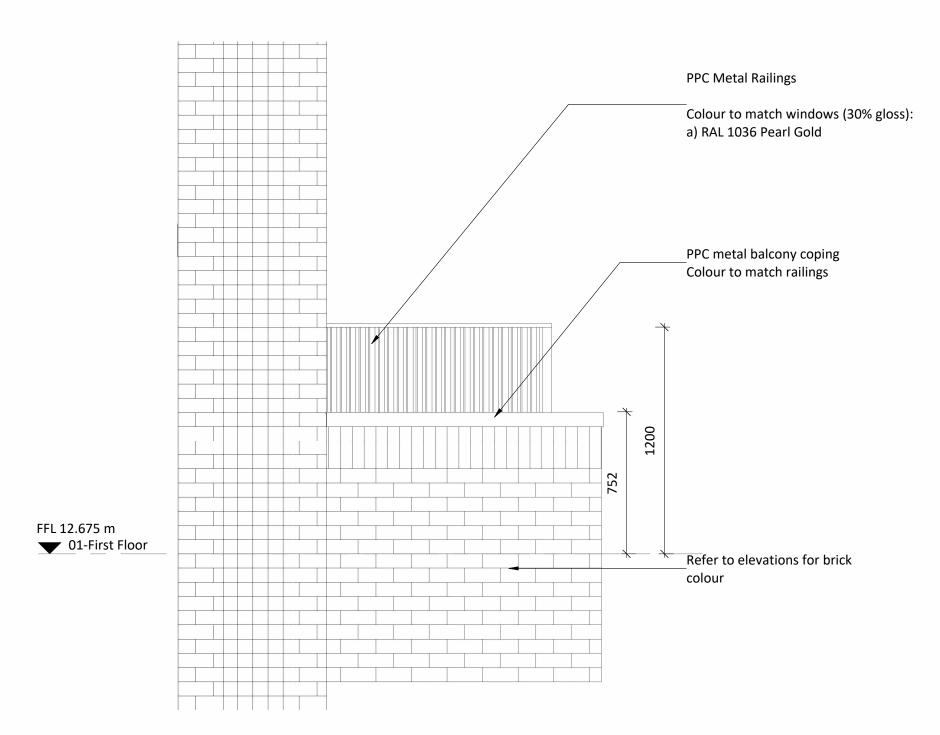

## Richmond College - Balcony Types

**BLOCK PLAN** 

| Balcony Types                                                                                                                                                                                                                                                                                                                                                                                                                                                |                            |                                             |                                    |               |
|--------------------------------------------------------------------------------------------------------------------------------------------------------------------------------------------------------------------------------------------------------------------------------------------------------------------------------------------------------------------------------------------------------------------------------------------------------------|----------------------------|---------------------------------------------|------------------------------------|---------------|
| Balcony<br>Type                                                                                                                                                                                                                                                                                                                                                                                                                                              | Plot<br>Number             | Min. Usable<br>Area (msq)                   | Width<br>(mm)                      | Depth<br>(mm) |
| Balcony 05                                                                                                                                                                                                                                                                                                                                                                                                                                                   | B05-01-07 (H)<br>B05-01-08 | 6.0 msq.                                    | 3365mm<br>(4390 incl.<br>chamfers) | 2239mm        |
| All fixings and support to S.E design and detail                                                                                                                                                                                                                                                                                                                                                                                                             |                            |                                             |                                    |               |
| Please refer to 5800 series for the balcony strategy                                                                                                                                                                                                                                                                                                                                                                                                         |                            |                                             |                                    |               |
| Notes:<br>Do not scale. All dimensions are in millimetres unless otherwise<br>stated. This drawing should be read in conjunction with all relevant<br>project information and contract documentation. All dimensions to<br>be checked prior to fabrication and or commencement of works. All<br>works to comply with all relevant legal standards, building<br>regulations and warranty provider requirements. Report any<br>discrepancies, if in doubt ask. |                            |                                             |                                    |               |
| Revisions:                                                                                                                                                                                                                                                                                                                                                                                                                                                   |                            |                                             |                                    |               |
| Rev     Status Da       C01     A4     14                                                                                                                                                                                                                                                                                            | d College                  | ion<br>RUCTION ISSUE                        |                                    | Drn Chkd      |
| Drawing Name:<br>RC Frame (NZC) - Balcony Type 5                                                                                                                                                                                                                                                                                                                                                                                                             |                            |                                             |                                    |               |
| Drawing Number:<br>DL0300-BPW-ZZZ-ZZ-DR-A-37040 C01 A4                                                                                                                                                                                                                                                                                                                                                                                                       |                            |                                             |                                    |               |
| Project No:<br>23-057                                                                                                                                                                                                                                                                                                                                                                                                                                        | RIBA Stage:<br>4           | Drawn By:     Scale:       FA     1:20 @ A1 |                                    |               |
| CONSTRUCTION                                                                                                                                                                                                                                                                                                                                                                                                                                                 |                            |                                             |                                    |               |
| 40 Norman Road,<br>Greenwich, London<br>SE10 9QX<br>t. 020 8293 5175<br>bptw.co.uk                                                                                                                                                                                                                                                                                                                                                                           |                            |                                             |                                    |               |