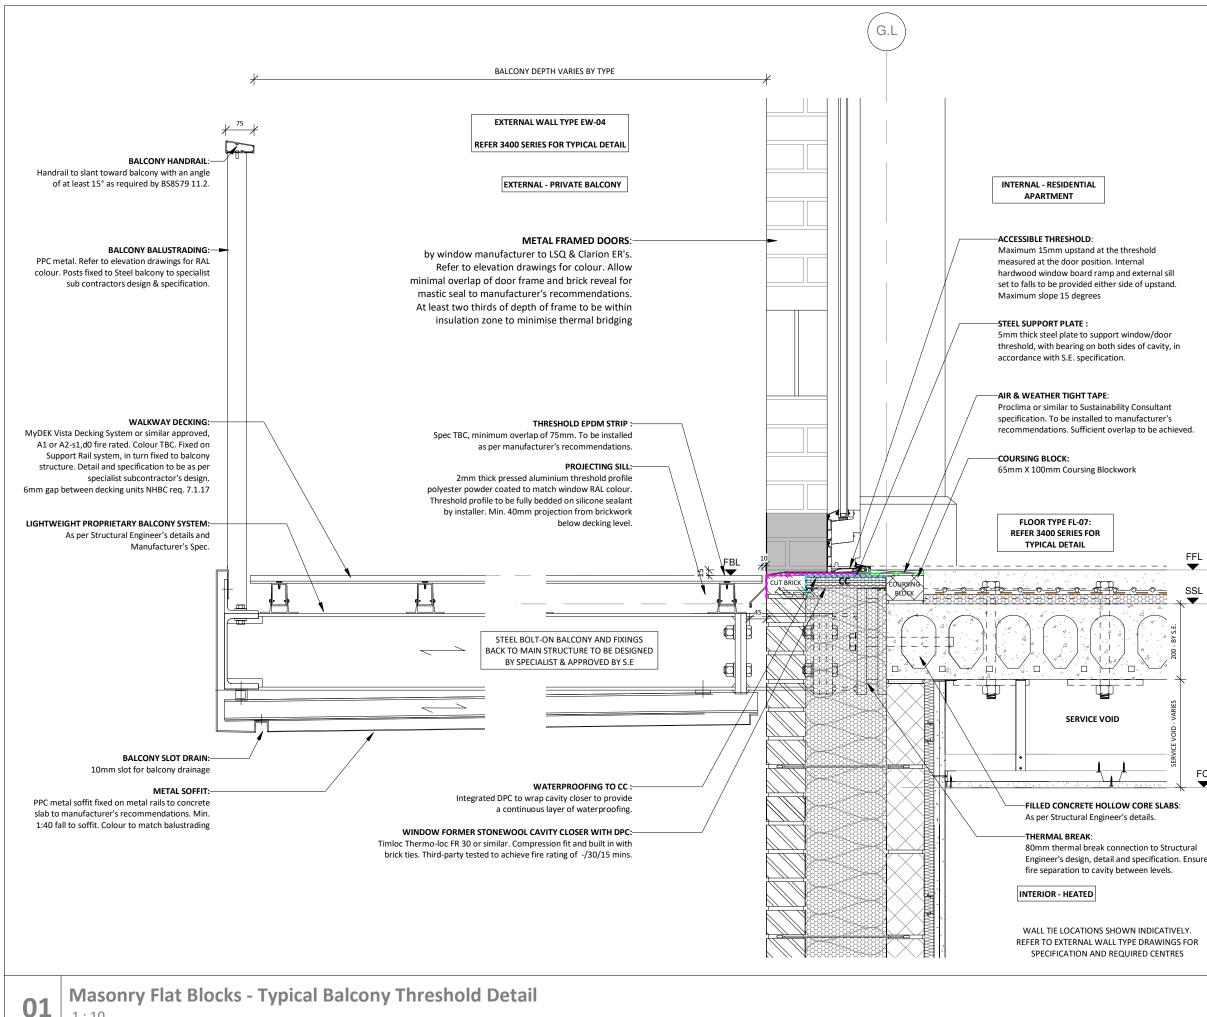

## **IMPORTANT NOTE:**

ALL MATERIALS AND COMPONENTS WITHIN EXTERNAL WALLS TO BE EITHER RATED EUROCLASS A1 OR A2, S1-d0 (WHEN ASSESSED TO EN 13501-1) UNLESS THEY ARE EXEMPT UNDER BUILDING REGULATION 7 AND FURTHER APPROVED BY BUILDING CONTROL

ALL MEMBRANES TO ACHIEVE CLASS B-S3,d0 OR BETTER

MOISTURE RESISTANT PLASTERBOARD TO BE USED IN WET AREAS AND AREAS OF HIGH HUMIDITY

ALL DETAILS TO ADHERE TO NHBC STANDARDS & ACCREDITED CONSTRUCTION DETAILS

Do not scale. All dimensions are in millimetres unless otherwise stated. This drawing should be read in conjunction with all relevant project information and contract documentation. All dimensions to be checked prior to fabrication and or commencement of works. All works to comply with all relevant legal standards, building regulations and warranty provider requirements. Report any discrepancies, if in doubt ask.