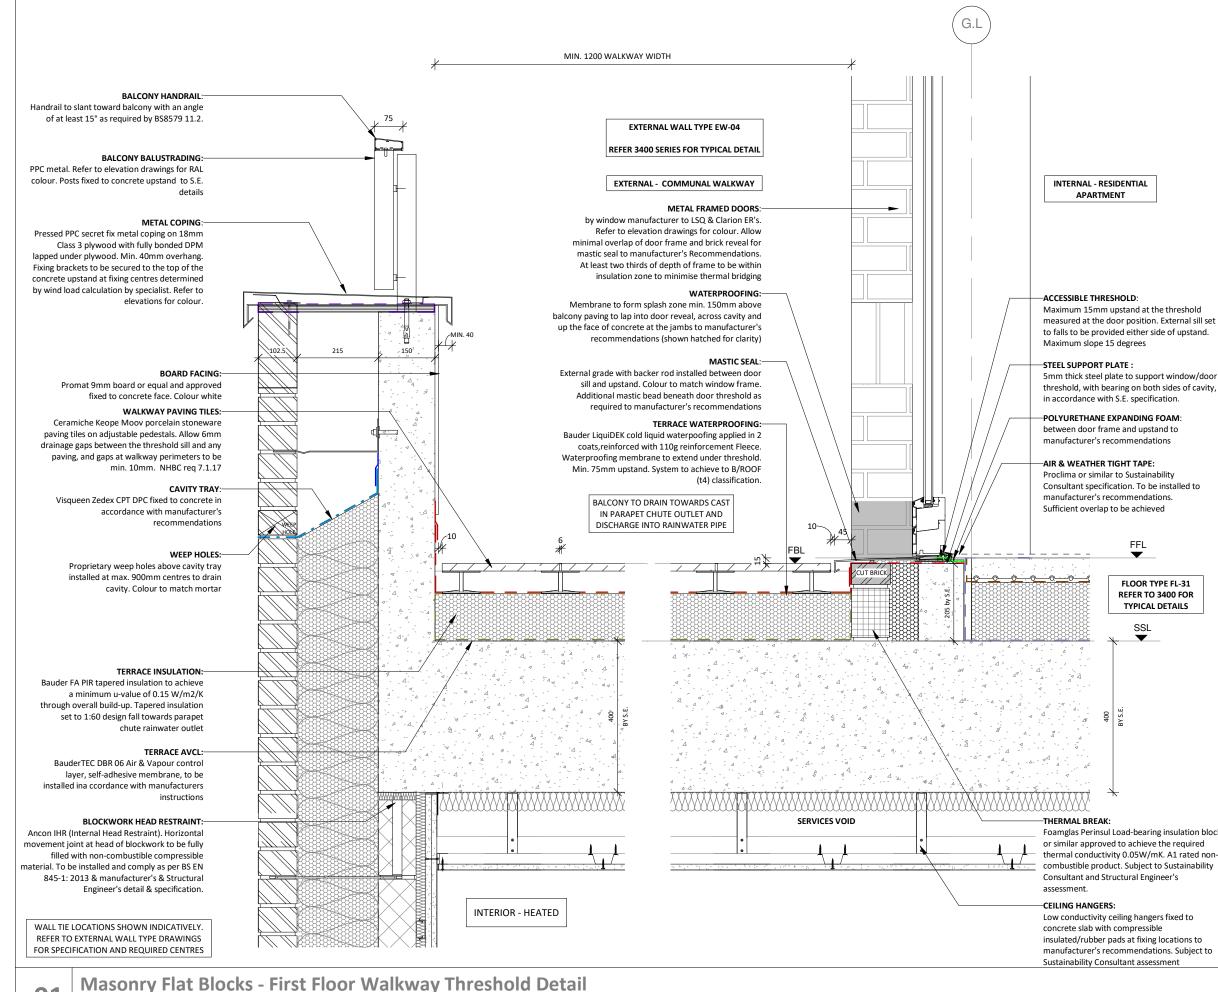

## BALCONY MEMBRANE KEY

|       | High Performance Damp Proof Course         |
|-------|--------------------------------------------|
|       | Damp Proof Course                          |
|       | Fixing Strip                               |
|       | DPM to parapet plywood                     |
|       | Detailing Cover Strip                      |
|       | Air & Vapour Control Layer                 |
|       | Breather Membrane                          |
|       | Seperating Membrane                        |
| ••••• | EPDM                                       |
|       | Airtightness Tape                          |
|       | Cold Applied Liquid Waterproofing Membrane |
|       |                                            |