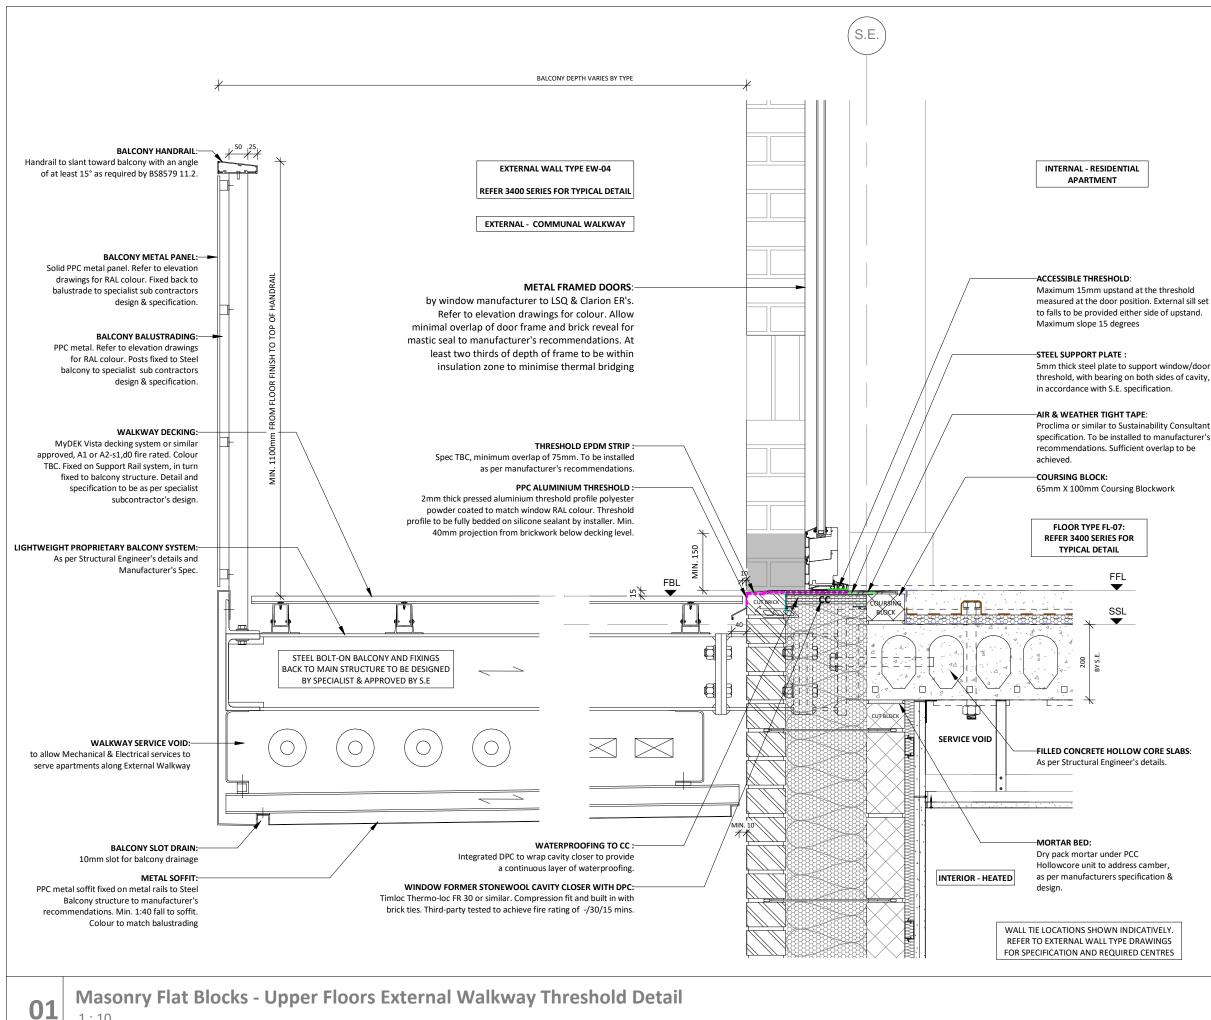

| BALCONY MEMBRANE KEY |                                            |  |
|----------------------|--------------------------------------------|--|
|                      |                                            |  |
|                      | High Performance Damp Proof Course         |  |
|                      | Damp Proof Course                          |  |
|                      | Fixing Strip                               |  |
|                      | DPM to parapet plywood                     |  |
|                      | Detailing Cover Strip                      |  |
|                      | Air & Vapour Control Layer                 |  |
|                      | Breather Membrane                          |  |
|                      | Seperating Membrane                        |  |
| •••••                | EPDM                                       |  |
|                      | Airtightness Tape                          |  |
|                      | Cold Applied Liquid Waterproofing Membrane |  |
|                      | FF                                         |  |

| Rev | Status | Date     | Description        | Drn | Chl |
|-----|--------|----------|--------------------|-----|-----|
| C01 | A4     | 14.08.24 | CONSTRUCTION ISSUE | MP  | £   |

|        | Client Name:                                                              |
|--------|---------------------------------------------------------------------------|
|        | London Square                                                             |
|        | Project Name:                                                             |
|        | Richmond College                                                          |
|        | Drawing Name:<br>Masonry Flat Blocks - Upper Floor Ext. Walkway Threshold |
|        | Drawing Number: Rev: Status:                                              |
|        | DL0300-BPW-ZZZ-ZZ-DR-A-37580 C01 A4                                       |
| _      | Project No: RIBA Stage: Drawn By: Scale:<br>23-057 4 RQ 1:10 @ A3         |
|        | 23-057 4 RQ 1:10 @ A3                                                     |
|        | CONSTRUCTION                                                              |
|        | 40 Norman Road,                                                           |
|        | Greenwich, London                                                         |
|        | SE10 9QX                                                                  |
| 1:10m  | t 020 8293 5175                                                           |
| 1.1011 | bptw.co.uk                                                                |
| 1      |                                                                           |
|        |                                                                           |