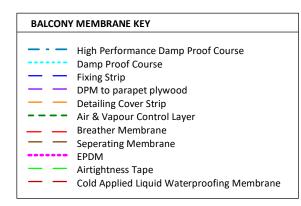

ALL MEMBRANES TO ACHIEVE CLASS B-S3,d0 OR BETTER

MOISTURE RESISTANT PLASTERBOARD TO BE USED IN WET AREAS AND AREAS OF HIGH HUMIDITY

ALL DETAILS TO ADHERE TO NHBC STANDARDS & ACCREDITED CONSTRUCTION DETAILS