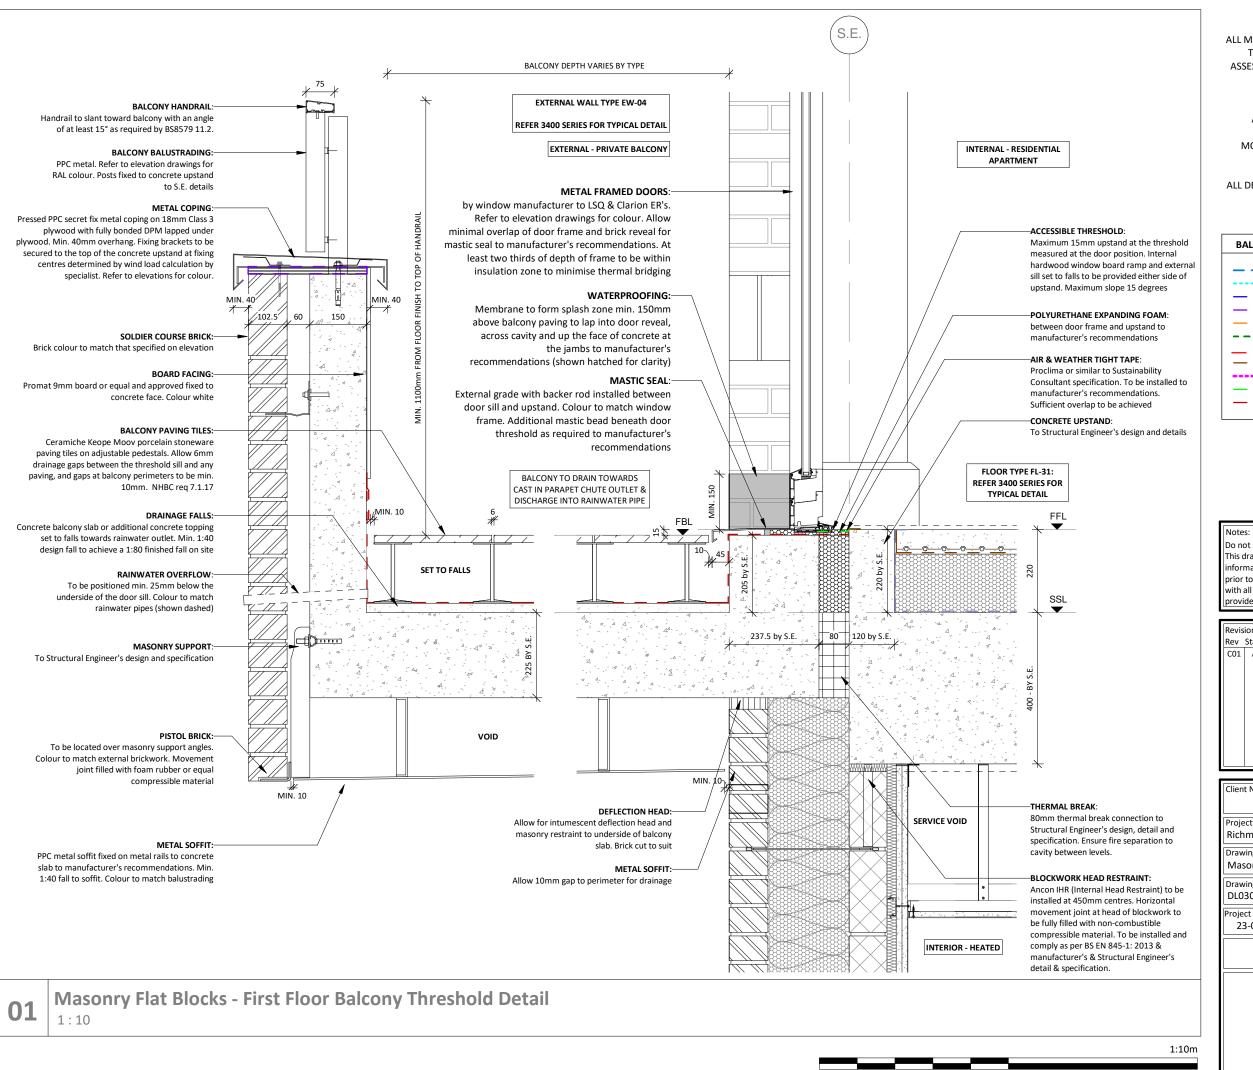

## IMPORTANT NOTE:

ALL MATERIALS AND COMPONENTS WITHIN EXTERNAL WALLS TO BE EITHER RATED EUROCLASS A1 OR A2.S1-d0 (WHEN ASSESSED TO EN 13501-1) UNLESS THEY ARE EXEMPT UNDER BUILDING REGULATION 7 AND FURTHER APPROVED BY **BUILDING CONTROL** 

ALL MEMBRANES TO ACHIEVE CLASS B-S3,d0 OR BETTER

MOISTURE RESISTANT PLASTERBOARD TO BE USED IN WET AREAS AND AREAS OF HIGH HUMIDITY

ALL DETAILS TO ADHERE TO NHBC STANDARDS & ACCREDITED CONSTRUCTION DETAILS

Do not scale. All dimensions are in millimetres unless otherwise stated. This drawing should be read in conjunction with all relevant project information and contract documentation. All dimensions to be checked prior to fabrication and or commencement of works. All works to comply . with all relevant legal standards, building regulations and warranty provider requirements. Report any discrepancies, if in doubt ask.