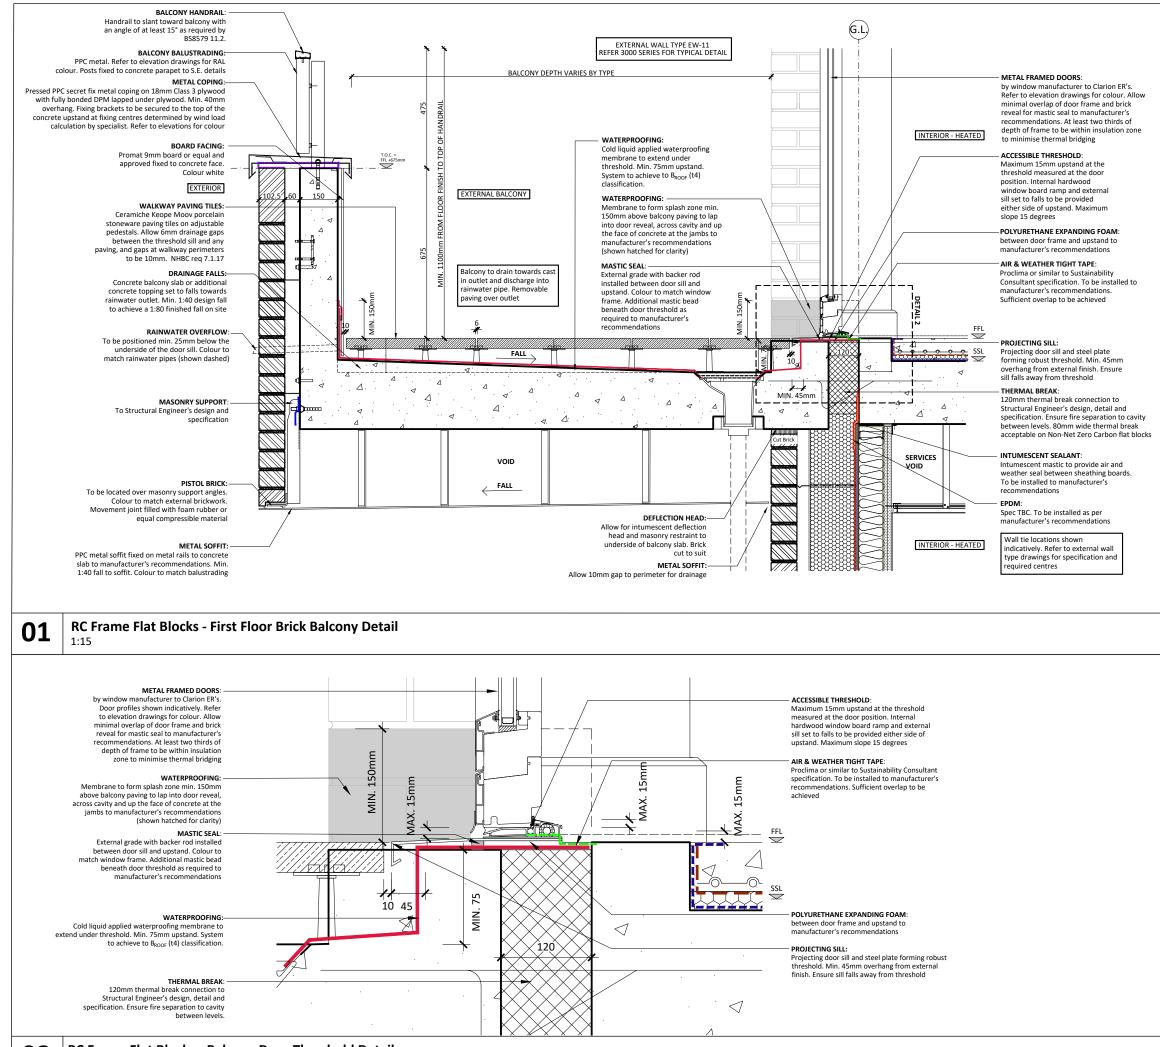

**RC Frame Flat Blocks - Balcony Door Threshold Detail** 

1:5

## BALCONY MEMBRANES KEY

-----

High Performance DPC DPC to cavity/fire barriers Waterproofing Layer Tanking Prime Detailing Cover Strip Air and Vapour Control Layer (AVCL) Breather Membrane Seperating membrane EPDM Airtightness Tape Flexible Foil Seal Fixing Strip Acoustic Resilient Layer Bauder Filter Fleece BauderTEC KSA Duo Waterproofing