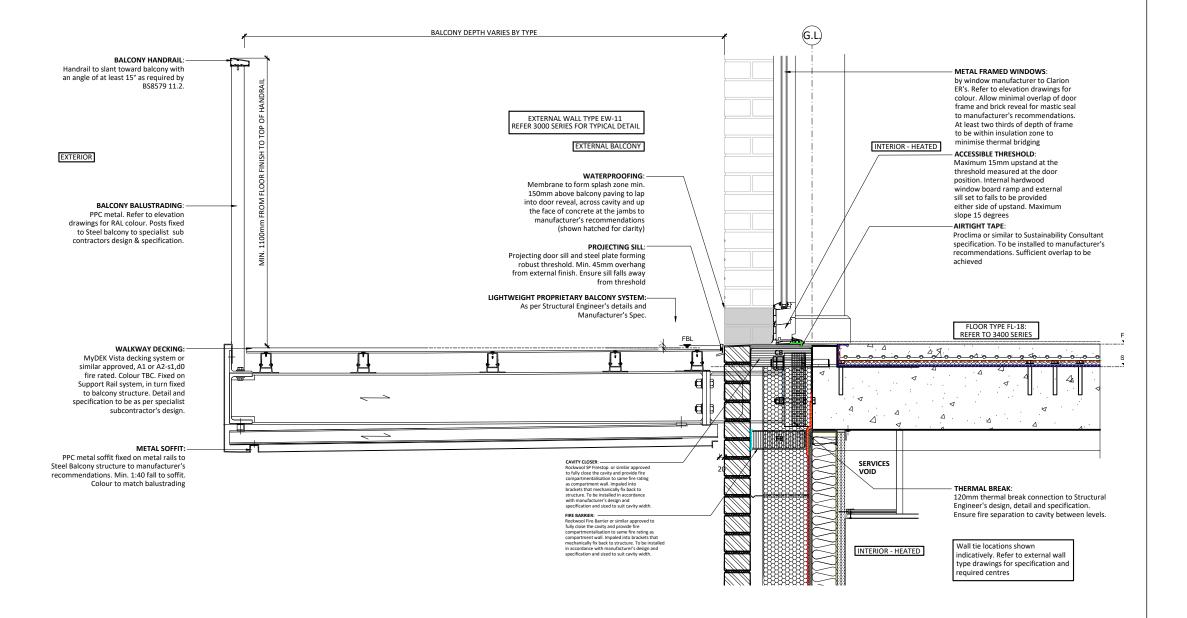

| London Square                                                     |                  |                 |                     |               |
|-------------------------------------------------------------------|------------------|-----------------|---------------------|---------------|
| Project Name:<br>Richmond College                                 |                  |                 |                     |               |
| Drawing Name:<br>RC Frame (NZC) Typ. Metal Railing Balcony Detail |                  |                 |                     |               |
| Drawing Number:<br>DL0300-BPW-ZZZ-ZZ-DR-A-37620                   |                  |                 | Rev:<br>C01         | Status:<br>A4 |
| Project No:<br>23-057                                             | RIBA Stage:<br>4 | Drawn By:<br>RQ | Scale:<br>1:15 @ A3 |               |
| CONSTRUCTION                                                      |                  |                 |                     |               |