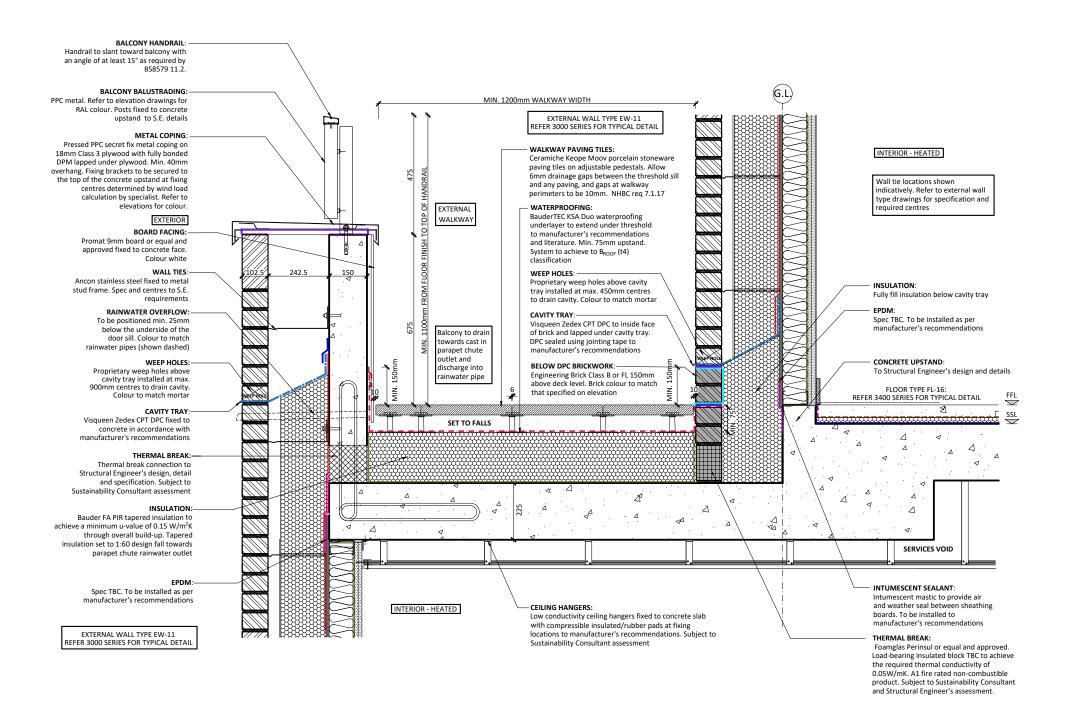

Do not scale. All dimensions are in millimetres unless otherwise stated. This drawing should be read in conjunction with all relevant project information and contract documentation. All dimensions to be checked prior to fabrication and or commencement of works. All works to comply with all relevant legal standards, building regulations and warranty provider requirements. Report any discrepancies, if in doubt ask.

| London Square                                                    |                  |                 |                     |               |
|------------------------------------------------------------------|------------------|-----------------|---------------------|---------------|
| Project Name:<br>Richmond College                                |                  |                 |                     |               |
| Drawing Name:<br>RC Frame (NZC) - First Floor Ext.Walkway Detail |                  |                 |                     |               |
| Drawing Number:<br>DL0300-BPW-ZZZ-ZZ-DR-A-37630                  |                  |                 | Rev:<br>C01         | Status:<br>A4 |
| Project No:<br>23-057                                            | RIBA Stage:<br>4 | Drawn By:<br>RQ | Scale:<br>1:15 @ A3 |               |
| CONSTRUCTION                                                     |                  |                 |                     |               |