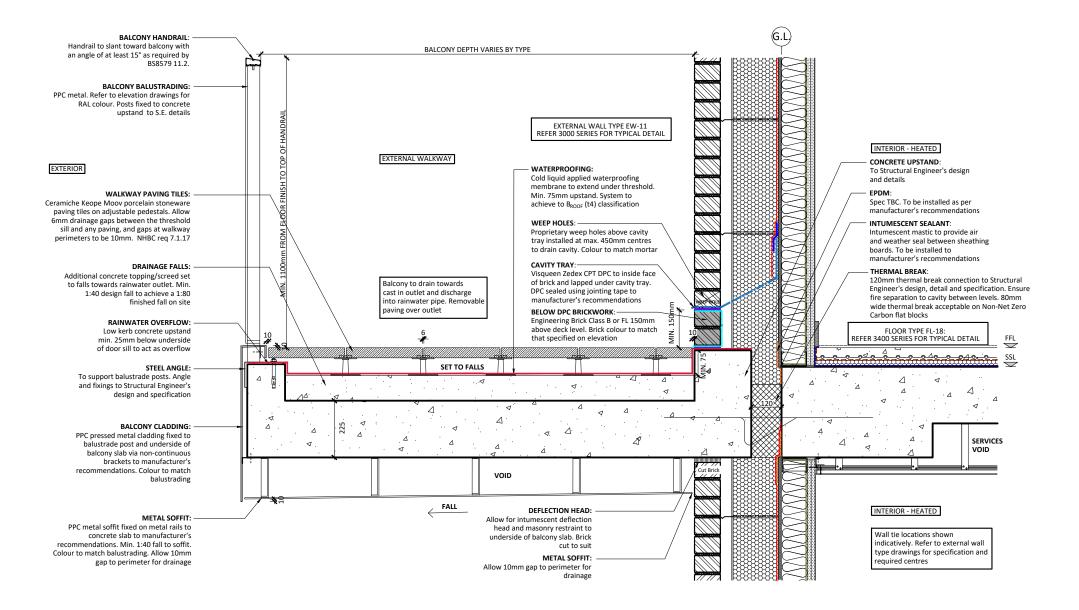

Client Name:

Do not scale. All dimensions are in millimetres unless otherwise stated. This drawing should be read in conjunction with all relevant project information and contract documentation. All dimensions to be checked prior to fabrication and or commencement of works. All works to comply with all relevant legal standards, building regulations and warranty provider requirements. Report any discrepancies, if in doubt ask.

| London Square                                                     |                  |                 |                     |               |
|-------------------------------------------------------------------|------------------|-----------------|---------------------|---------------|
| Project Name:<br>Richmond College                                 |                  |                 |                     |               |
| Drawing Name:<br>RC Frame (NZC) - Upper Floor Ext. Walkway Detail |                  |                 |                     |               |
| Drawing Number:<br>DL0300-BPW-ZZZ-ZZ-DR-A-37640                   |                  |                 | Rev:<br>CO1         | Status:<br>A4 |
| Project No:<br>23-057                                             | RIBA Stage:<br>4 | Drawn By:<br>RQ | Scale:<br>1:15 @ A3 |               |
| CONCEDINATION                                                     |                  |                 |                     |               |

## CONSTRUCTION

40 Norman Road, Greenwich, London SE10 9QX

t. 020 8293 5175 bptw.co.uk