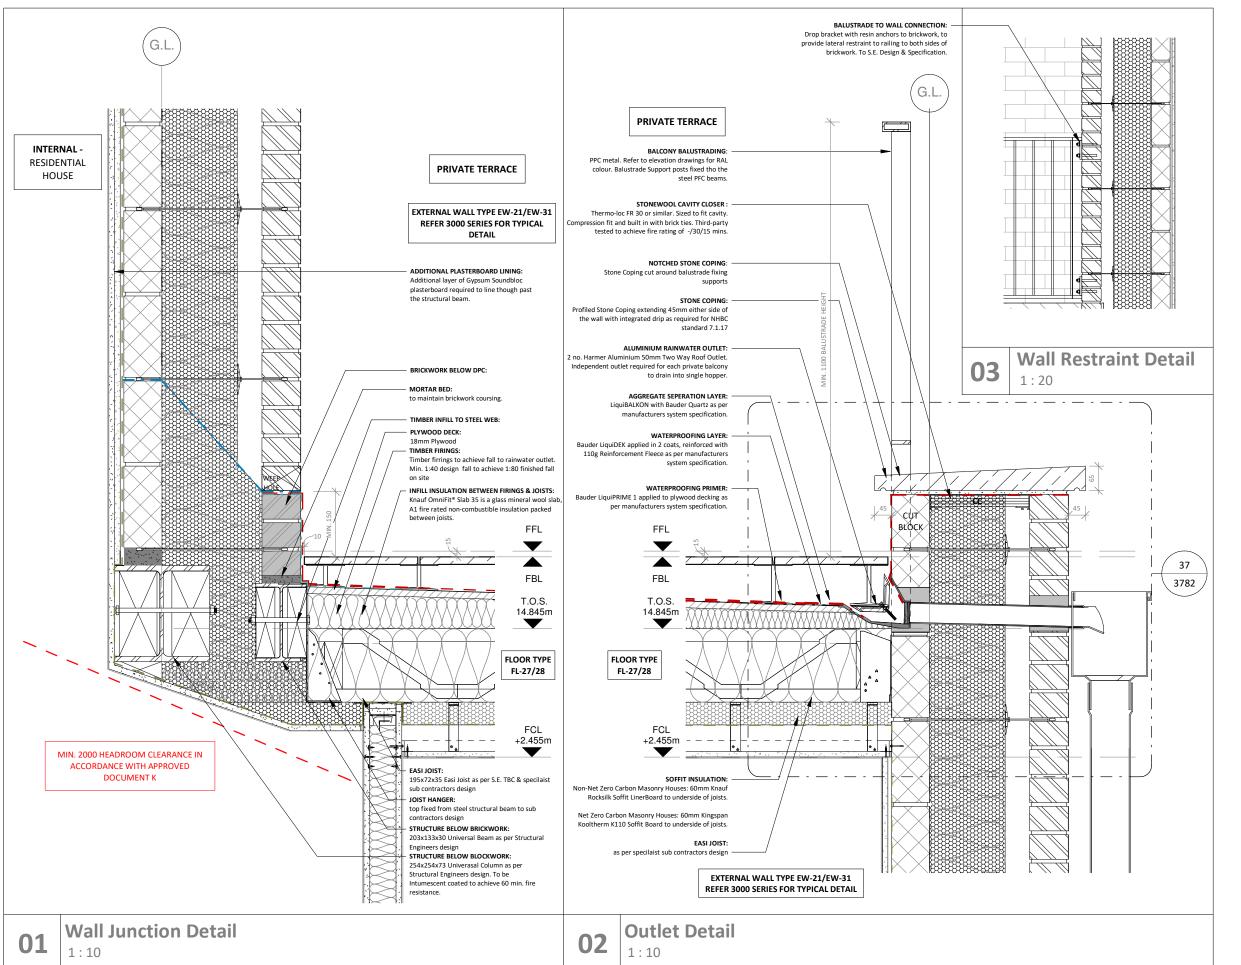

## IMPORTANT NOTE:

ALL MATERIALS AND COMPONENTS WITHIN EXTERNAL WALLS
TO BE EITHER RATED EUROCLASS A1 OR A2,S1-d0 (WHEN
ASSESSED TO EN 13501-1) UNLESS THEY ARE EXEMPT UNDER
BUILDING REGULATION 7 AND FURTHER APPROVED BY
BUILDING CONTROL

ALL MEMBRANES TO ACHIEVE CLASS B-S3,d0 OR BETTER

MOISTURE RESISTANT PLASTERBOARD TO BE USED IN WET AREAS AND AREAS OF HIGH HUMIDITY

ALL DETAILS TO ADHERE TO NHBC STANDARDS & ACCREDITED CONSTRUCTION DETAILS

## Not

Do not scale. All dimensions are in millimetres unless otherwise stated. This drawing should be read in conjunction with all relevant project information and contract documentation. All dimensions to be checked prior to fabrication and or commencement of works. All works to comply with all relevant legal standards, building regulations and warranty provider requirements. Report any discrepancies, if in doubt ask.