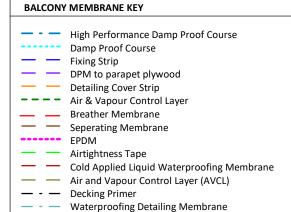

ALL MEMBRANES TO ACHIEVE CLASS B-S3,d0 OR BETTER

MOISTURE RESISTANT PLASTERBOARD TO BE USED IN WET AREAS AND AREAS OF HIGH HUMIDITY

ALL DETAILS TO ADHERE TO NHBC STANDARDS & ACCREDITED CONSTRUCTION DETAILS