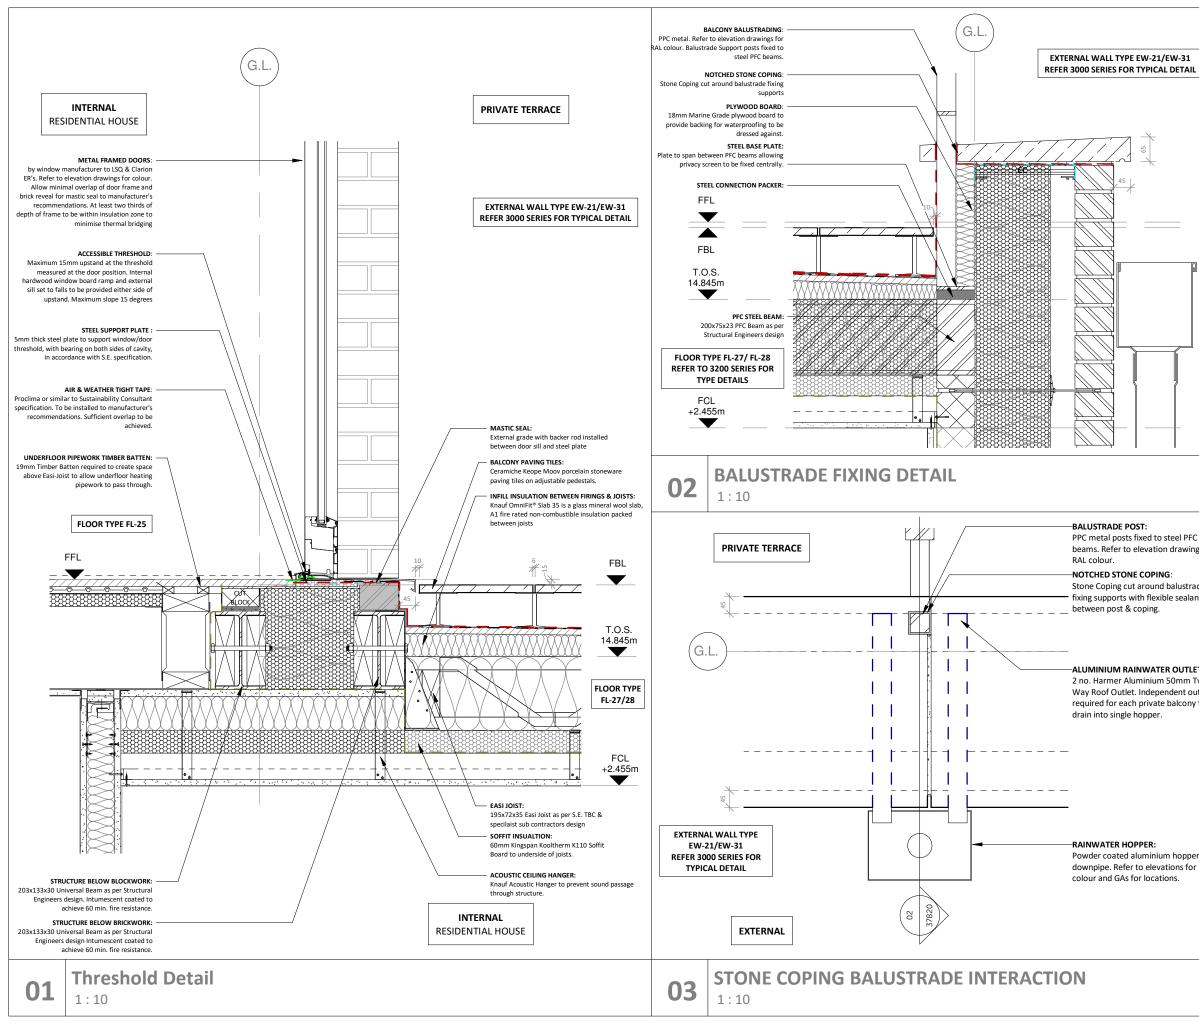

## IMPORTANT NOTE:

ALL MATERIALS AND COMPONENTS WITHIN EXTERNAL WALLS TO BE EITHER RATED EUROCLASS A1 OR A2,S1-d0 (WHEN ASSESSED TO EN 13501-1) UNLESS THEY ARE EXEMPT UNDER BUILDING REGULATION 7 AND FURTHER APPROVED BY BUILDING CONTROL

ALL MEMBRANES TO ACHIEVE CLASS B-S3,d0 OR BETTER

MOISTURE RESISTANT PLASTERBOARD TO BE USED IN WET AREAS AND AREAS OF HIGH HUMIDITY

| _                                           | ALL DETAILS TO ADHERE TO NHBC STANDARDS & ACCREDITED<br>CONSTRUCTION DETAILS                                                                                                                                                                                                                                                                                                                                                                                                       |
|---------------------------------------------|------------------------------------------------------------------------------------------------------------------------------------------------------------------------------------------------------------------------------------------------------------------------------------------------------------------------------------------------------------------------------------------------------------------------------------------------------------------------------------|
|                                             | BALCONY MEMBRANE KEY                                                                                                                                                                                                                                                                                                                                                                                                                                                               |
|                                             | <ul> <li>High Performance Damp Proof Course</li> <li>Damp Proof Course</li> <li>Fixing Strip</li> <li>DPM to parapet plywood</li> <li>Detailing Cover Strip</li> <li>Air &amp; Vapour Control Layer</li> <li>Breather Membrane</li> <li>Seperating Membrane</li> <li>EPDM</li> <li>Airtightness Tape</li> <li>Cold Applied Liquid Waterproofing Membrane</li> <li>Air and Vapour Control Layer (AVCL)</li> <li>Decking Primer</li> <li>Waterproofing Detailing Membrane</li> </ul> |
| el PFC<br>awings for<br>ustrade<br>sealant  | Notes:<br>Do not scale. All dimensions are in millimetres unless otherwise stated.<br>This drawing should be read in conjunction with all relevant project<br>information and contract documentation. All dimensions to be checked<br>prior to fabrication and or commencement of works. All works to comply<br>with all relevant legal standards, building regulations and warranty<br>provider requirements. Report any discrepancies, if in doubt ask.                          |
| DUTLET:<br>mm Two<br>int outlet<br>lcony to | Revisions:     Description     Drn     Chkd       C01     A4     14.08.24     CONTRUCTION ISSUE     RQ                                                                                                                                                                                                                                                                                                                                                                             |
| opper and<br>is for                         | Client Name:       London Square         Project Name:       Richmond College         Drawing Name:       Masonry Houses - Recessed Terrace Threshold Details         Drawing Number:       DL0300-BPW-ZZZ-ZZ-DR-A-37820         C01       A4         Project No:       RIBA Stage:         23-057       4         RQ       1:10 @ A3         CONSTRUCTION                                                                                                                         |
| 1:10m                                       | bptw.co.uk                                                                                                                                                                                                                                                                                                                                                                                                                                                                         |