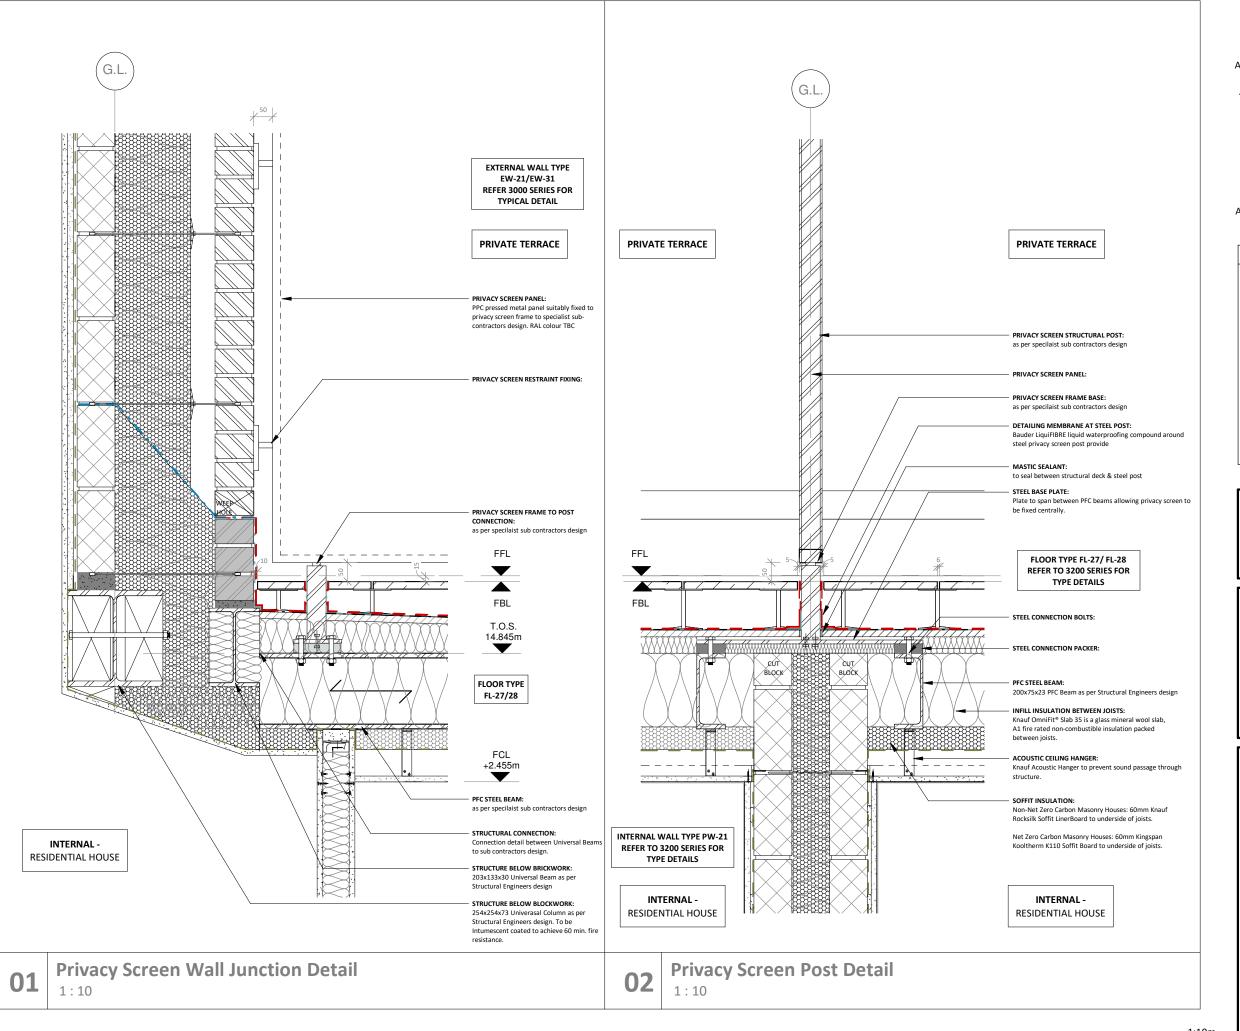

## IMPORTANT NOTE:

ALL MATERIALS AND COMPONENTS WITHIN EXTERNAL WALLS
TO BE EITHER RATED EUROCLASS A1 OR A2,S1-d0 (WHEN
ASSESSED TO EN 13501-1) UNLESS THEY ARE EXEMPT UNDER
BUILDING REGULATION 7 AND FURTHER APPROVED BY
BUILDING CONTROL

ALL MEMBRANES TO ACHIEVE CLASS B-S3,d0 OR BETTER

MOISTURE RESISTANT PLASTERBOARD TO BE USED IN WET AREAS AND AREAS OF HIGH HUMIDITY

ALL DETAILS TO ADHERE TO NHBC STANDARDS & ACCREDITED CONSTRUCTION DETAILS

## Notes:

Do not scale. All dimensions are in millimetres unless otherwise stated. This drawing should be read in conjunction with all relevant project information and contract documentation. All dimensions to be checked prior to fabrication and or commencement of works. All works to comply with all relevant legal standards, building regulations and warranty provider requirements. Report any discrepancies, if in doubt ask.