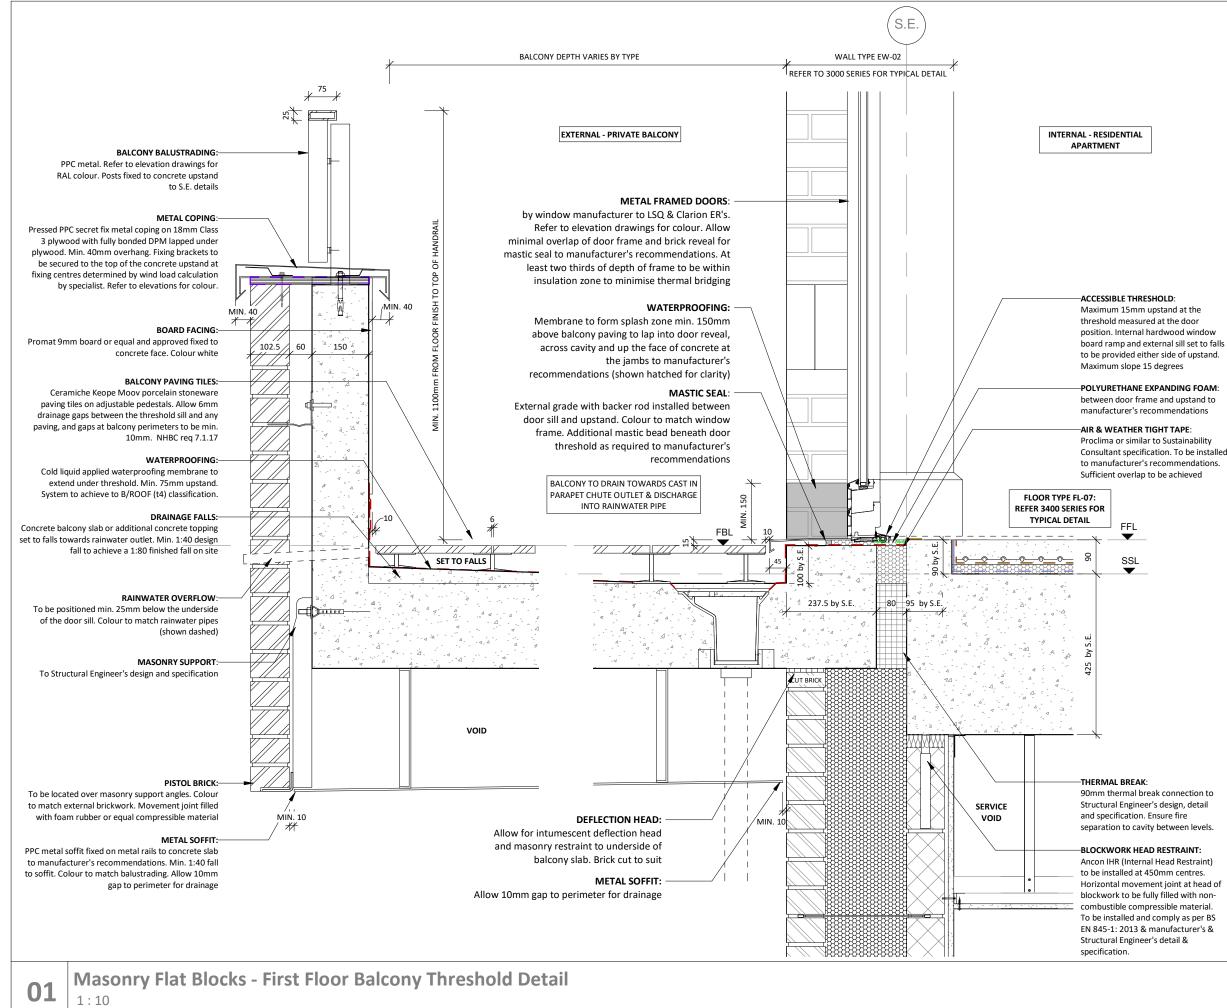

## **BALCONY MEMBRANE KEY**

| <br>High Performance Damp Proof Course         |
|------------------------------------------------|
| 5                                              |
| <br>Damp Proof Course                          |
| <br>Fixing Strip                               |
| <br>DPM to parapet plywood                     |
| <br>Detailing Cover Strip                      |
| <br>Air & Vapour Control Layer                 |
| <br>Breather Membrane                          |
| <br>Seperating Membrane                        |
| <br>EPDM                                       |
| <br>Airtightness Tape                          |
| <br>Cold Applied Liquid Waterproofing Membrane |
| <br>Air and Vapour Control Layer (AVCL)        |
|                                                |

| Revisions: |        |          |                                                                                   |     |      |  |  |  |  |
|------------|--------|----------|-----------------------------------------------------------------------------------|-----|------|--|--|--|--|
| Rev        | Status | Date     | Description                                                                       | Drn | Chkd |  |  |  |  |
| P01        | S3     | 05.04.24 | FIRST ISSUE                                                                       | DL  |      |  |  |  |  |
| P02        | 53     | 28.06.24 | Downstand removed with masonry<br>support system picking up balcony<br>brickwork. | RQ  |      |  |  |  |  |

|                    | Client Name:                                     |                                                                             |                 |                     |               |  |  |  |  |  |  |
|--------------------|--------------------------------------------------|-----------------------------------------------------------------------------|-----------------|---------------------|---------------|--|--|--|--|--|--|
|                    | London Square                                    |                                                                             |                 |                     |               |  |  |  |  |  |  |
| to<br>I            | Project Name<br>Richmond C                       |                                                                             |                 |                     |               |  |  |  |  |  |  |
| ls.                | -                                                | Drawing Name:<br>Masonry Flat Blocks - First Floor Balcony Threshold Detail |                 |                     |               |  |  |  |  |  |  |
| t)                 |                                                  | Drawing Number:<br>RCL-BPTW-ZZ-01-DR-A-3751                                 |                 |                     | Status:<br>S3 |  |  |  |  |  |  |
| d of<br>on-<br>al. | Project No:<br>23-057                            | RIBA Stage:<br>4                                                            | Drawn By:<br>RQ | Scale:<br>1:10 @ A3 |               |  |  |  |  |  |  |
| BS<br>&            | PREI                                             | PRELIMINARY - FOR COMMENT                                                   |                 |                     |               |  |  |  |  |  |  |
|                    | 40 Norman Road,<br>Greenwich, London<br>SE10 9QX |                                                                             |                 |                     |               |  |  |  |  |  |  |
| :10m               |                                                  | 20 8293 51<br>w.co.uk                                                       | 175             | ∎₹/                 |               |  |  |  |  |  |  |