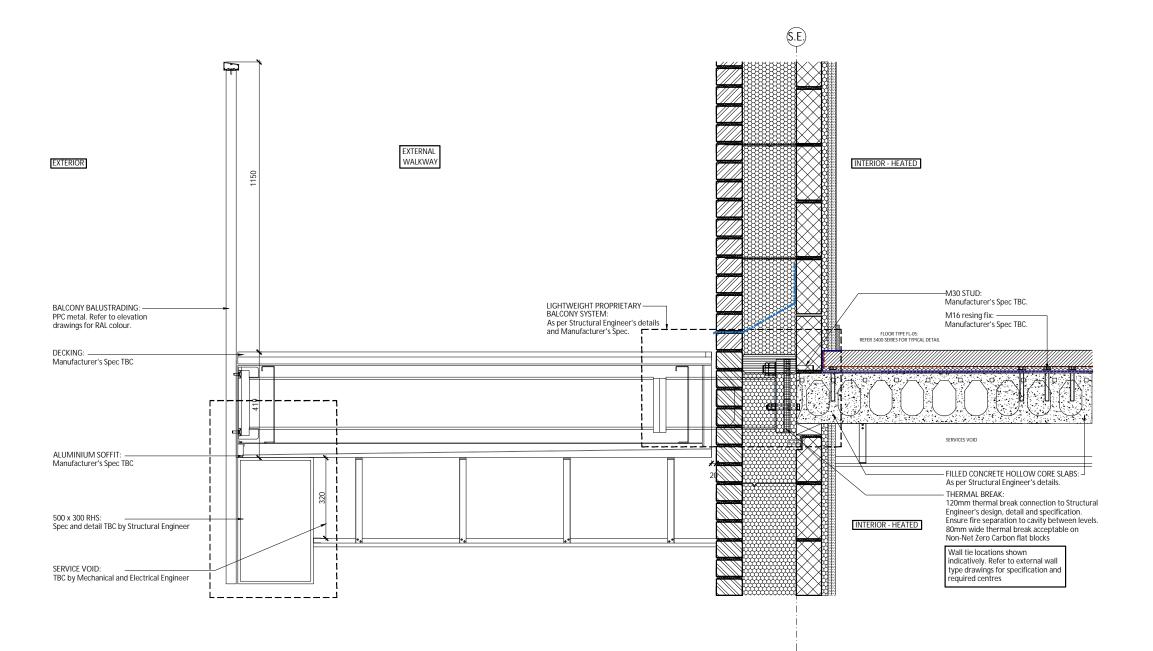

## Membranes and Waterproofing Key Balconies and Walkways

|   | Air and Vapour Control Layer (AVCL)                |
|---|----------------------------------------------------|
|   | EPDM                                               |
|   | Breather Membrane                                  |
|   | Visqueen Zedex CPT High Performance DPC            |
|   | Visqueen Zedex Fixing Strip                        |
| - | DPC                                                |
|   | DPM to parapet plywood                             |
|   | Airtight tape                                      |
|   | Cold liquid applied waterproofing membrane         |
|   | Gauge polythene slip membrane to dry screed system |
|   | Acoustic resilient layer                           |
|   | BauderTEC KSA Duo waterproofing*                   |
|   |                                                    |

\*Refer to manufacturer's literature for full details of Bauder roof system build-ups

|                          | Lond                              | don Squar       | e                   |       |  |
|--------------------------|-----------------------------------|-----------------|---------------------|-------|--|
| Project Name<br>Richmond |                                   |                 |                     |       |  |
| Drawing Nam<br>Masonry F | e:<br>lat Blocks - U <sub>l</sub> | oper Floor Ex   | t. Walkway D        | etail |  |
| Drawing Num<br>RCL-BPTW  | ber:<br>-ZZ-ZZ-DR-A-3             | Rev:<br>P01     | Status:<br>S3       |       |  |
| Project No:<br>23-057    | RIBA Stage:<br>4                  | Drawn By:<br>DL | Scale:<br>1:15 @ A3 |       |  |
| PRE                      | LIMINAF                           | RY - FOR        | COMM                | ENT   |  |