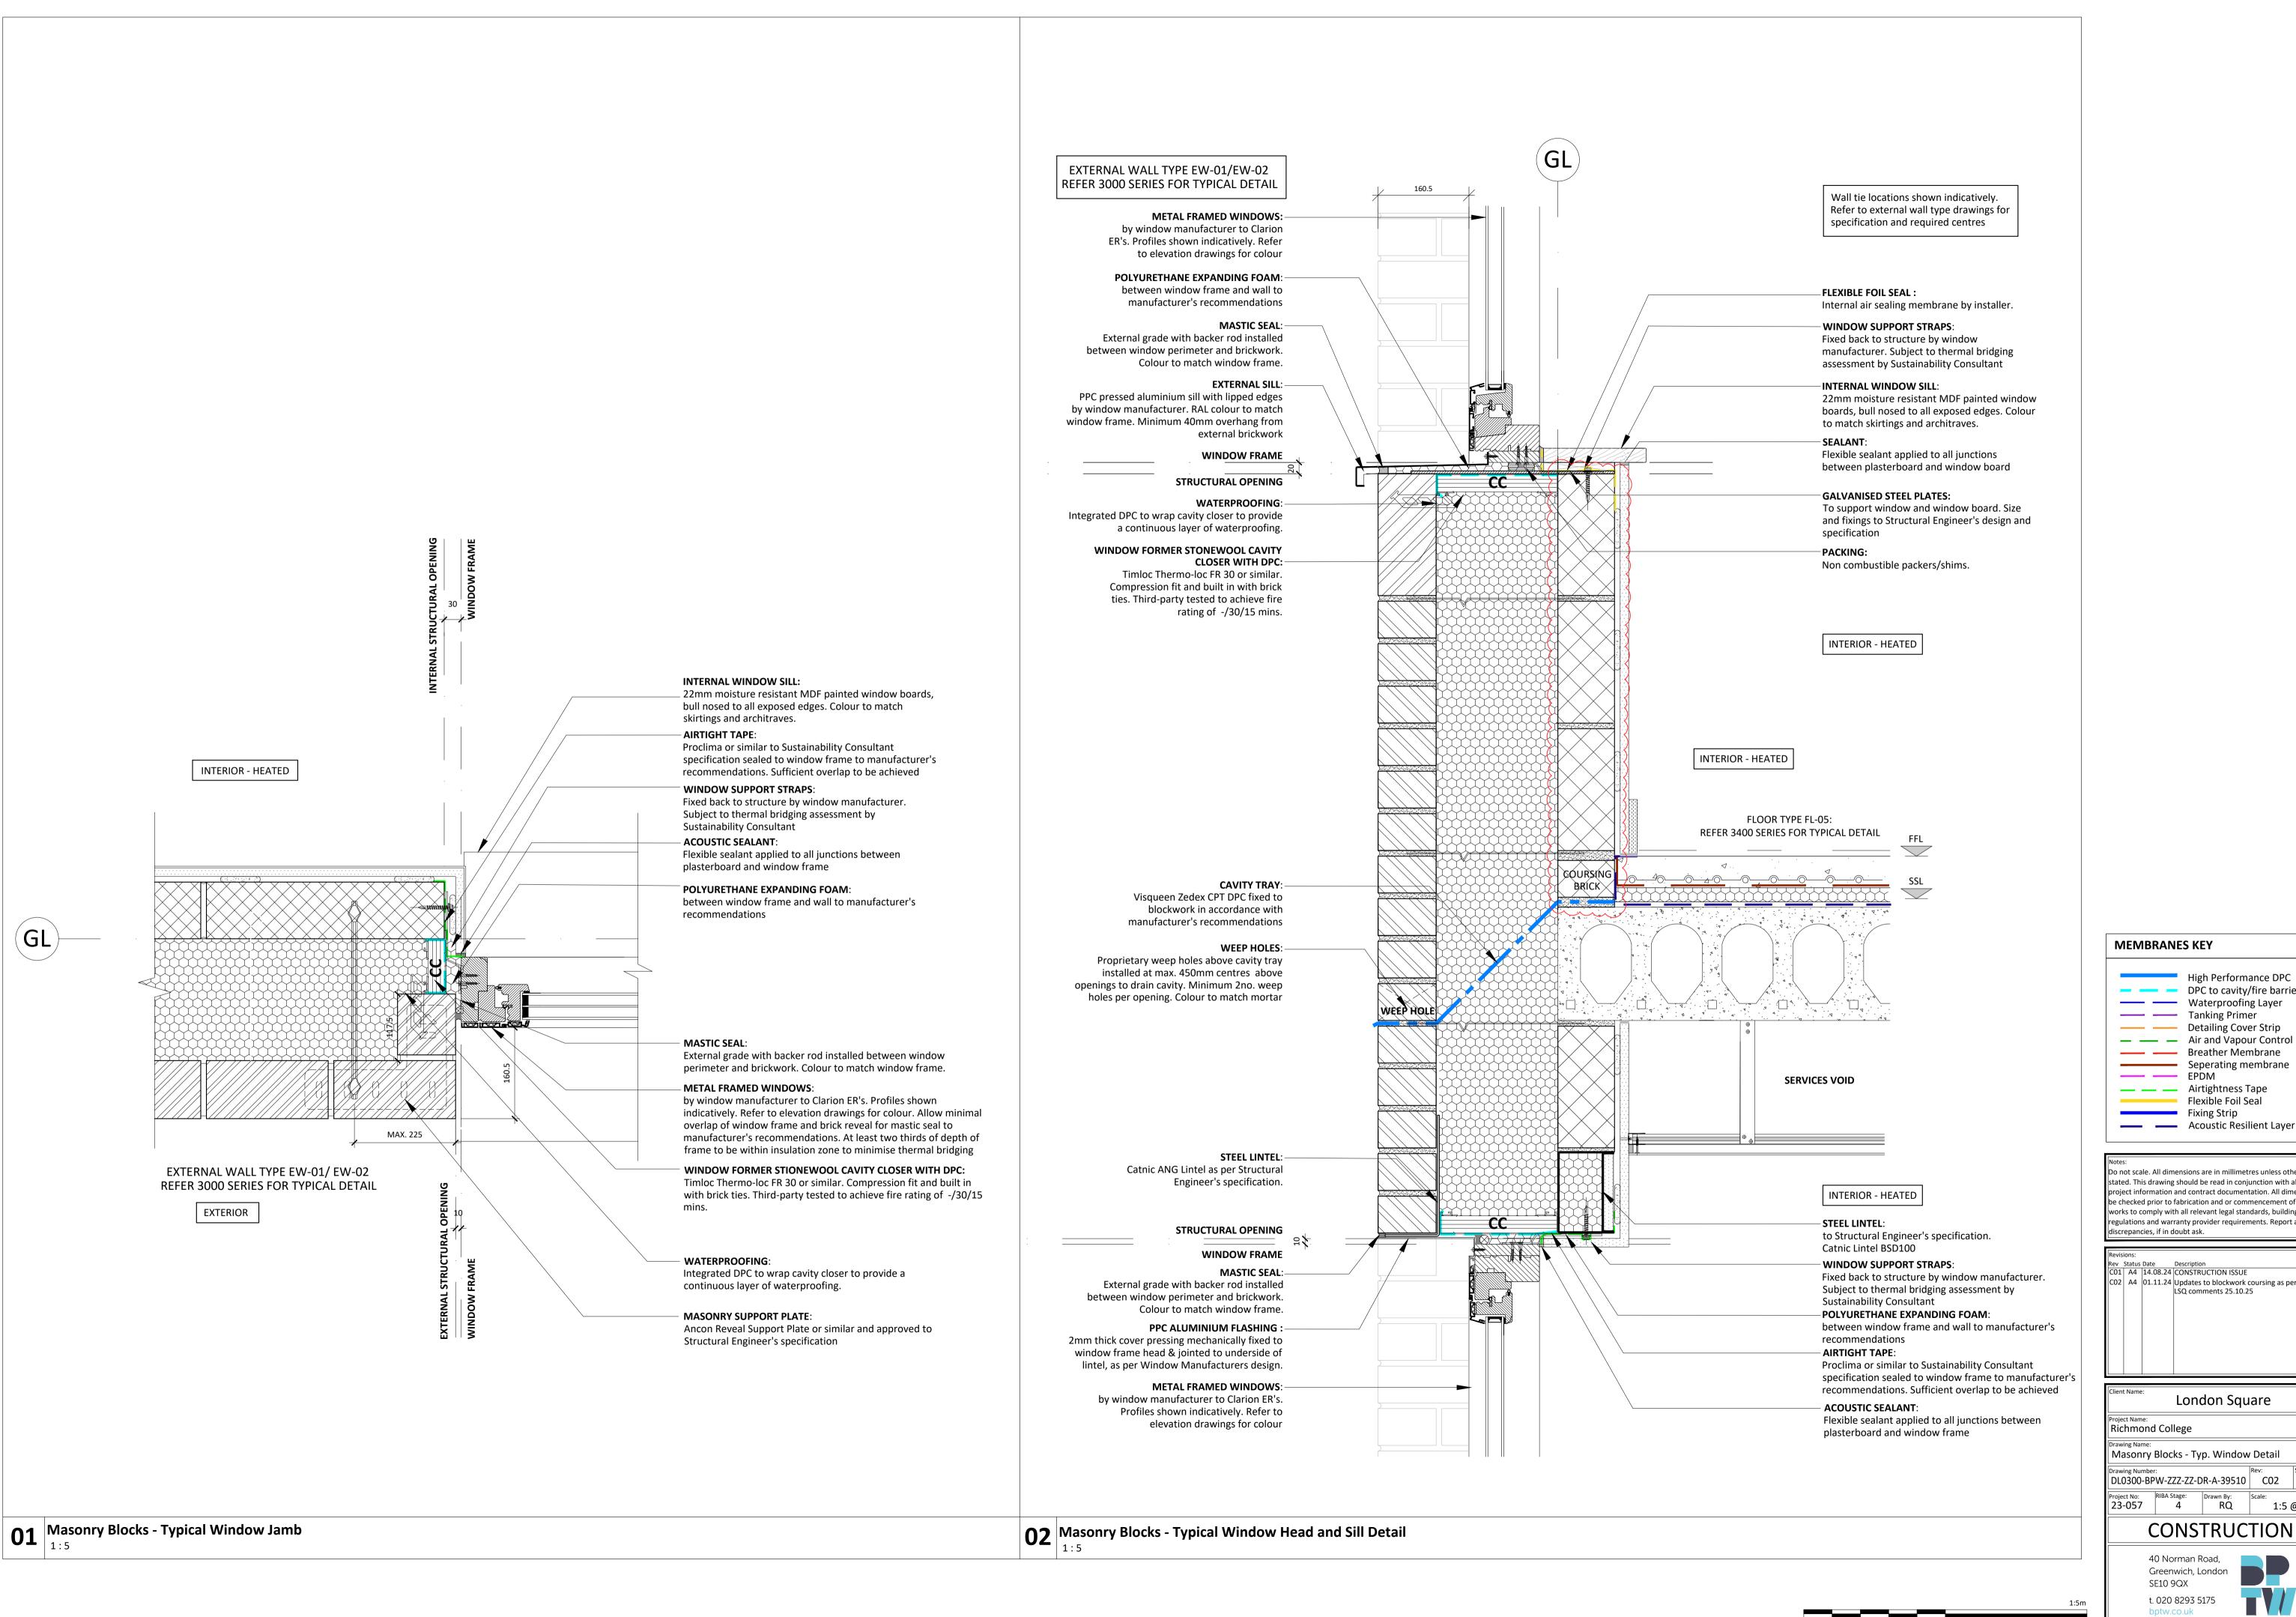

DPC to cavity/fire barriers — Waterproofing Layer —— Tanking Primer — Detailing Cover Strip — — Air and Vapour Control Layer (AVCL) **——** Breather Membrane Seperating membrane \_\_\_\_ EPDM — — Airtightness Tape Flexible Foil Seal Fixing Strip Acoustic Resilient Layer Do not scale. All dimensions are in millimetres unless otherwise stated. This drawing should be read in conjunction with all relevant project information and contract documentation. All dimensions to be checked prior to fabrication and or commencement of works. All works to comply with all relevant legal standards, building regulations and warranty provider requirements. Report any discrepancies, if in doubt ask. Rev Status Date Description
CO1 A4 14.08.24 CONSTRUCTION ISSUE CO2 A4 01.11.24 Updates to blockwork coursing as per RQ & LSQ comments 25.10.25 London Square Project Name: Richmond College Masonry Blocks - Typ. Window Detail DL0300-BPW-ZZZ-ZZ-DR-A-39510 C02 A4 **CONSTRUCTION** Greenwich, London SE10 9QX t. 020 8293 5175