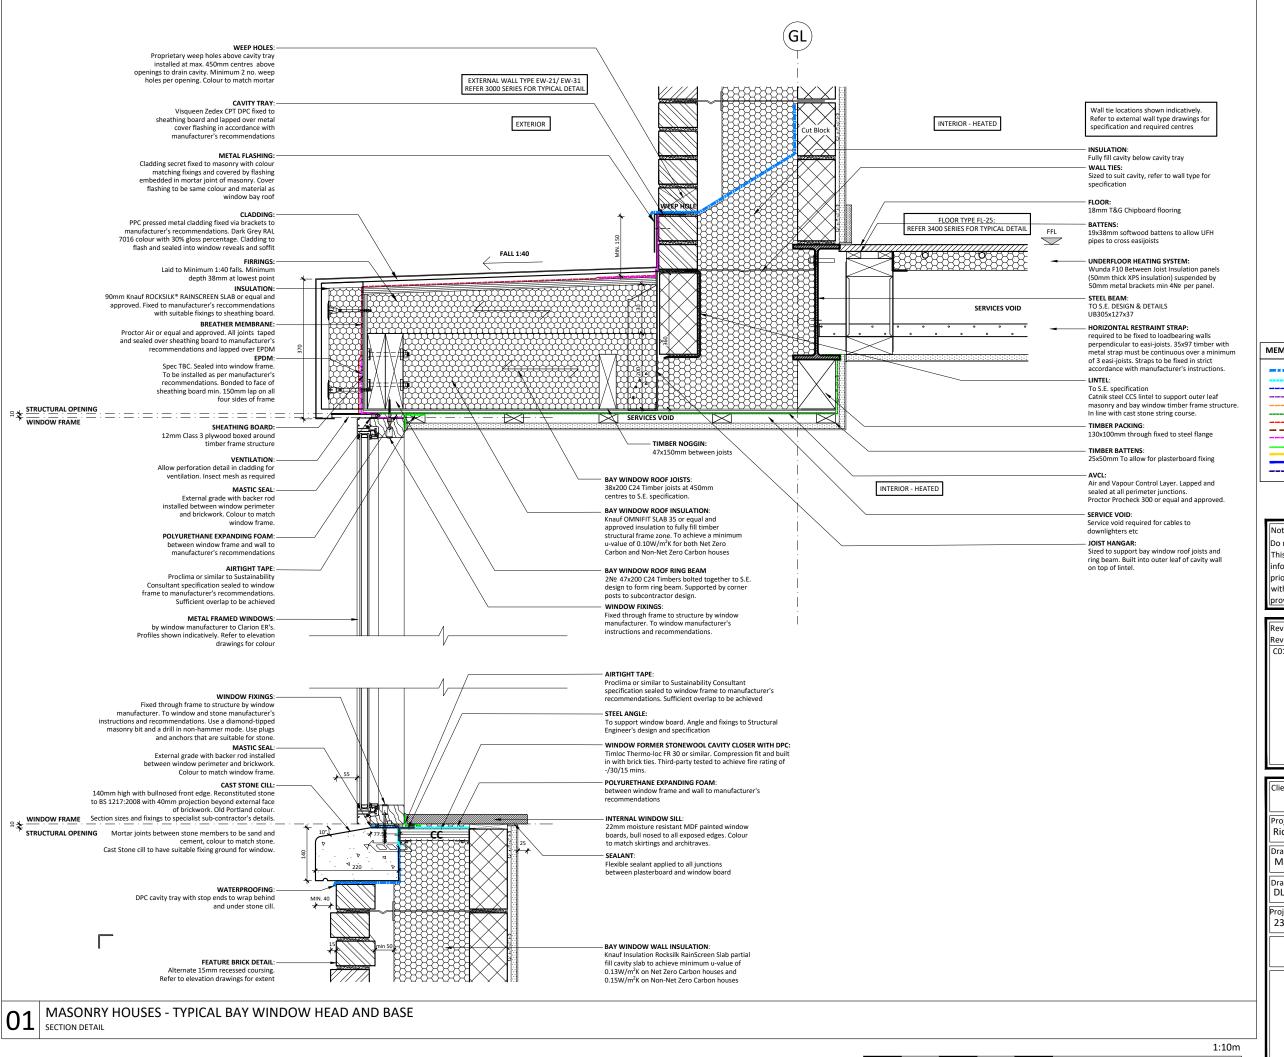

MEMBRANES KEY DPC to cavity/fire barriers Waterproofing Layer Tanking Primer Detailing Cover Strip Air and Vapour Control Layer (AVCL) ---- Breather Membrane Seperating membrane EPDM Airtightness Tape Flexible Foil Seal Fixing Strip Acoustic Resilient Layer

Notes:

Do not scale. All dimensions are in millimetres unless otherwise stated. This drawing should be read in conjunction with all relevant project information and contract documentation. All dimensions to be checked prior to fabrication and or commencement of works. All works to comply with all relevant legal standards, building regulations and warranty provider requirements. Report any discrepancies, if in doubt ask.

| Client Name: London Square                                      |                  |                 |                     |               |
|-----------------------------------------------------------------|------------------|-----------------|---------------------|---------------|
| Project Name:<br>Richmond College                               |                  |                 |                     |               |
| Drawing Name: Masonry Houses - Typical Bay Window Head and Base |                  |                 |                     |               |
| Drawing Number:<br>DL0300-BPW-ZZZ-ZZ-DR-A-39820                 |                  |                 | Rev:<br>C01         | Status:<br>A4 |
| Project No:<br>23-057                                           | RIBA Stage:<br>4 | Drawn By:<br>RQ | Scale:<br>1:10 @ A3 |               |
| CONSTRUCTION                                                    |                  |                 |                     |               |
| 40 Norman Road,                                                 |                  |                 |                     |               |