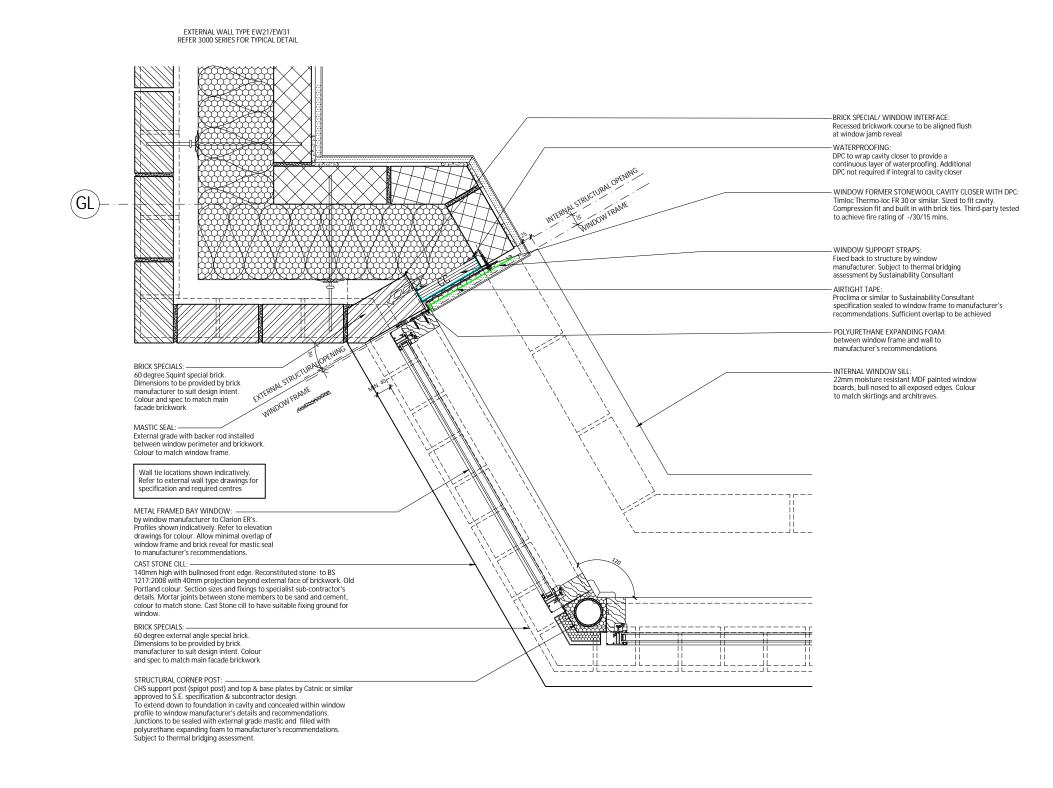

01

0.5

MEMBRANES KEY

| High Performance DPC<br>DPC to cavity/fire barriers<br>Waterproofing Layer<br>Tanking Primer<br>Detailing Cover Strip                   |
|-----------------------------------------------------------------------------------------------------------------------------------------|
| Breather Membrane<br>Seperating membrane<br>EPDM<br>Airtightness Tape<br>Flexible Foil Seal<br>Fixing Strip<br>Acoustic Resilient Layer |

Notes:

Do not scale. All dimensions are in millimetres unless otherwise stated. This drawing should be read in conjunction with all relevant project information and contract documentation. All dimensions to be checked prior to fabrication and or commencement of works. All works to comply with all relevant legal standards, building regulations and warranty provider requirements. Report any discrepancies, if in doubt ask.