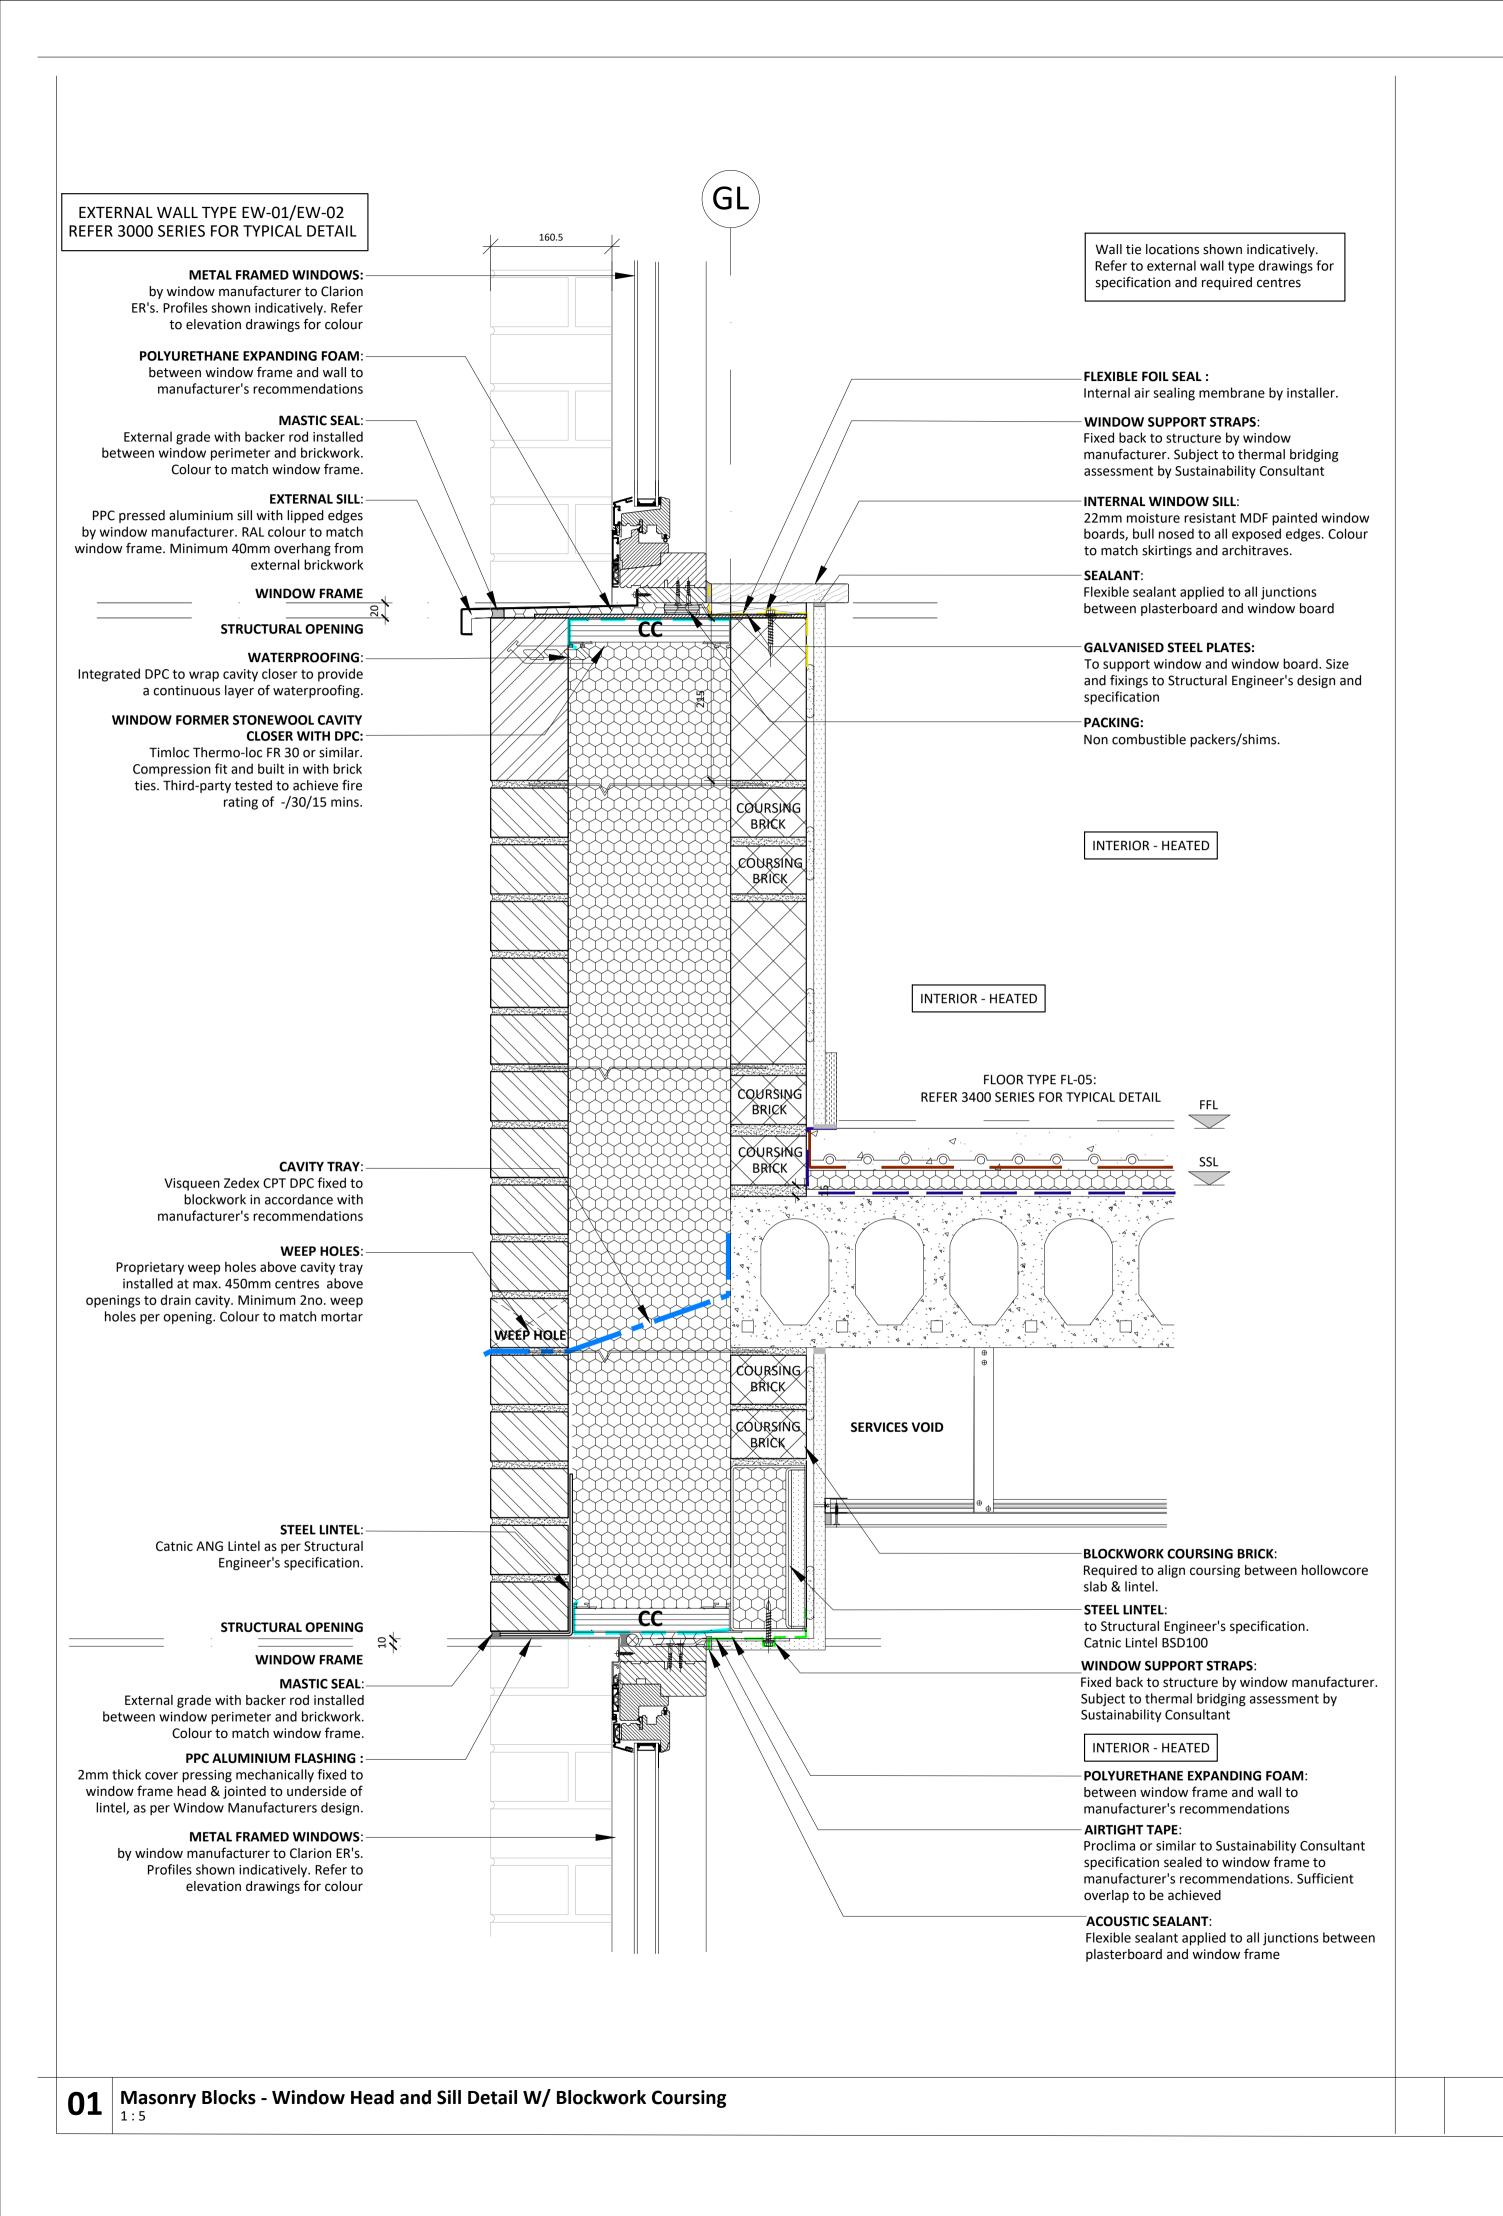

**MEMBRANES KEY** High Performance DPC DPC to cavity/fire barriers Waterproofing Layer —— Tanking Primer — Detailing Cover Strip — — Air and Vapour Control Layer (AVCL) Breather Membrane Seperating membrane —— EPDM — — Airtightness Tape Flexible Foil Seal Fixing Strip Acoustic Resilient Layer Do not scale. All dimensions are in millimetres unless otherwise stated. This drawing should be read in conjunction with all relevant project information and contract documentation. All dimensions to be checked prior to fabrication and or commencement of works. All works to comply with all relevant legal standards, building regulations and warranty provider requirements. Report any iscrepancies, if in doubt ask. | Rev | Status Date | Description | P01 | S3 | 24.10.24 | FIRST ISSUE London Square Project Name: Richmond College Masonry Blocks - Window Detail W/ Blockwork Coursing RCL-BPTW-ZZ-ZZ-DR-A-3952 P01 S3 Project No: RIBA Stage: Drawn By: Scale: 1:5 @ A1 PRELIMINARY - FOR COMMENT 40 Norman Road, Greenwich, London SE10 9QX t. 020 8293 5175