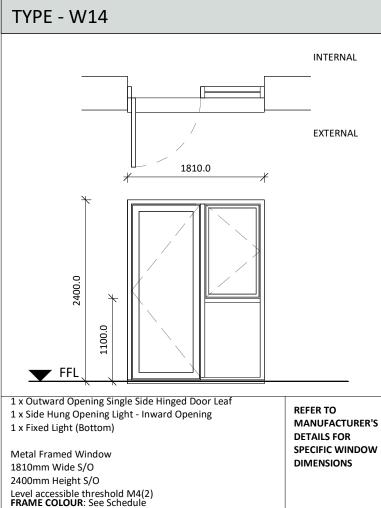

| XTERNAL              |                                                                                                                                                                                                                        |
|----------------------|------------------------------------------------------------------------------------------------------------------------------------------------------------------------------------------------------------------------|
|                      |                                                                                                                                                                                                                        |
|                      |                                                                                                                                                                                                                        |
|                      |                                                                                                                                                                                                                        |
|                      |                                                                                                                                                                                                                        |
|                      |                                                                                                                                                                                                                        |
|                      |                                                                                                                                                                                                                        |
|                      |                                                                                                                                                                                                                        |
| CTURER'S             |                                                                                                                                                                                                                        |
| OR<br>WINDOW<br>ONS  |                                                                                                                                                                                                                        |
|                      |                                                                                                                                                                                                                        |
|                      | Notes:<br>Do not scale. All dimensions are in millimetres unless otherwise stated.<br>This drawing should be read in conjunction with all relevant project                                                             |
|                      | information and contract documentation. All dimensions to be checked<br>prior to fabrication and or commencement of works. All works to comply<br>with all relevant legal standards, building regulations and warranty |
| NTERNAL              | provider requirements. Report any discrepancies, if in doubt ask.                                                                                                                                                      |
|                      | Revisions: Description Drn Chkd   C01 A4 14.08.24 Construction Issue FA K                                                                                                                                              |
| XTERNAL              |                                                                                                                                                                                                                        |
|                      |                                                                                                                                                                                                                        |
|                      |                                                                                                                                                                                                                        |
|                      | Client Name:<br>London Square                                                                                                                                                                                          |
|                      | Project Name:<br>Richmond College                                                                                                                                                                                      |
|                      | Drawing Name:<br>Window Types W13 - W18 - Sheet 4                                                                                                                                                                      |
|                      | Drawing Number: Rev: Status:   DL0300-BPW-XXX-XX-SH-A-02040 C01 A4   Project No: RIBA Stage: Drawn By: Scale:                                                                                                          |
|                      | 23-057 4 RQ 1:50 @ A3                                                                                                                                                                                                  |
| )<br>CTURER'S        |                                                                                                                                                                                                                        |
| FOR<br>WINDOW<br>ONS | 40 Norman Road,<br>Greenwich, London                                                                                                                                                                                   |
|                      | SE10 9QX<br>t. 020 8293 5175<br>bptw.co.uk                                                                                                                                                                             |
|                      |                                                                                                                                                                                                                        |