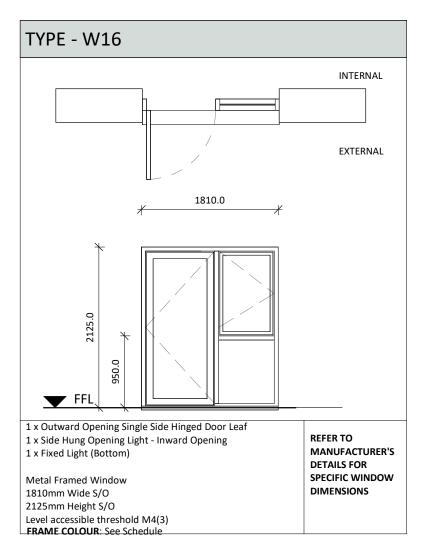

| XTERNAL              |                                                                                                                                                                                                                        |
|----------------------|------------------------------------------------------------------------------------------------------------------------------------------------------------------------------------------------------------------------|
|                      |                                                                                                                                                                                                                        |
|                      |                                                                                                                                                                                                                        |
|                      |                                                                                                                                                                                                                        |
|                      |                                                                                                                                                                                                                        |
|                      |                                                                                                                                                                                                                        |
|                      |                                                                                                                                                                                                                        |
|                      |                                                                                                                                                                                                                        |
| CTURER'S             |                                                                                                                                                                                                                        |
| OR<br>WINDOW<br>ONS  |                                                                                                                                                                                                                        |
|                      |                                                                                                                                                                                                                        |
|                      | Notes:<br>Do not scale. All dimensions are in millimetres unless otherwise stated.<br>This drawing should be read in conjunction with all relevant project                                                             |
|                      | information and contract documentation. All dimensions to be checked<br>prior to fabrication and or commencement of works. All works to comply<br>with all relevant legal standards, building regulations and warranty |
| NTERNAL              | provider requirements. Report any discrepancies, if in doubt ask.                                                                                                                                                      |
|                      | Revisions: Description Drn Chkd   C01 A4 14.08.24 Construction Issue FA K                                                                                                                                              |
| XTERNAL              |                                                                                                                                                                                                                        |
|                      |                                                                                                                                                                                                                        |
|                      |                                                                                                                                                                                                                        |
|                      | Client Name:<br>London Square                                                                                                                                                                                          |
|                      | Project Name:<br>Richmond College                                                                                                                                                                                      |
|                      | Drawing Name:<br>Window Types W13 - W18 - Sheet 4                                                                                                                                                                      |
|                      | Drawing Number: Rev: Status:   DL0300-BPW-XXX-XX-SH-A-02040 C01 A4   Project No: RIBA Stage: Drawn By: Scale:                                                                                                          |
|                      | 23-057 4 RQ 1:50 @ A3                                                                                                                                                                                                  |
| )<br>CTURER'S        |                                                                                                                                                                                                                        |
| FOR<br>WINDOW<br>ONS | 40 Norman Road,<br>Greenwich, London                                                                                                                                                                                   |
|                      | SE10 9QX<br>t. 020 8293 5175<br>bptw.co.uk                                                                                                                                                                             |
|                      |                                                                                                                                                                                                                        |