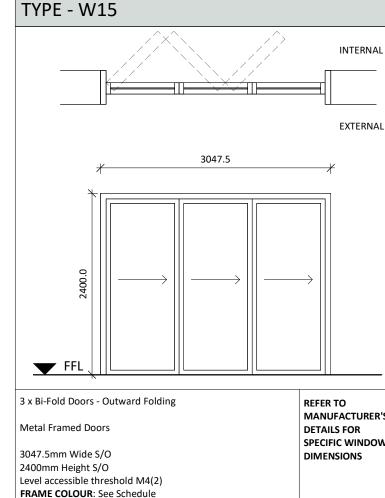

| XTERNAL              |                                                                                                                                                                                                                        |
|----------------------|------------------------------------------------------------------------------------------------------------------------------------------------------------------------------------------------------------------------|
|                      |                                                                                                                                                                                                                        |
|                      |                                                                                                                                                                                                                        |
|                      |                                                                                                                                                                                                                        |
|                      |                                                                                                                                                                                                                        |
|                      |                                                                                                                                                                                                                        |
|                      |                                                                                                                                                                                                                        |
|                      |                                                                                                                                                                                                                        |
| CTURER'S             |                                                                                                                                                                                                                        |
| OR<br>WINDOW<br>ONS  |                                                                                                                                                                                                                        |
|                      |                                                                                                                                                                                                                        |
|                      | Notes:<br>Do not scale. All dimensions are in millimetres unless otherwise stated.<br>This drawing should be read in conjunction with all relevant project                                                             |
|                      | information and contract documentation. All dimensions to be checked<br>prior to fabrication and or commencement of works. All works to comply<br>with all relevant legal standards, building regulations and warranty |
| NTERNAL              | provider requirements. Report any discrepancies, if in doubt ask.                                                                                                                                                      |
|                      | Revisions: Description Drn Chkd   C01 A4 14.08.24 Construction Issue FA K                                                                                                                                              |
| XTERNAL              |                                                                                                                                                                                                                        |
|                      |                                                                                                                                                                                                                        |
|                      |                                                                                                                                                                                                                        |
|                      | Client Name:<br>London Square                                                                                                                                                                                          |
|                      | Project Name:<br>Richmond College                                                                                                                                                                                      |
|                      | Drawing Name:<br>Window Types W13 - W18 - Sheet 4                                                                                                                                                                      |
|                      | Drawing Number: Rev: Status:   DL0300-BPW-XXX-XX-SH-A-02040 C01 A4   Project No: RIBA Stage: Drawn By: Scale:                                                                                                          |
|                      | 23-057 4 RQ 1:50 @ A3                                                                                                                                                                                                  |
| )<br>CTURER'S        |                                                                                                                                                                                                                        |
| FOR<br>WINDOW<br>ONS | 40 Norman Road,<br>Greenwich, London                                                                                                                                                                                   |
|                      | SE10 9QX<br>t. 020 8293 5175<br>bptw.co.uk                                                                                                                                                                             |
|                      |                                                                                                                                                                                                                        |