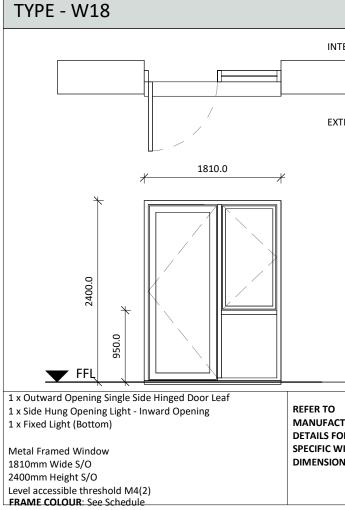

| XTERNAL              |                                                                                                                                                                                                                        |
|----------------------|------------------------------------------------------------------------------------------------------------------------------------------------------------------------------------------------------------------------|
|                      |                                                                                                                                                                                                                        |
|                      |                                                                                                                                                                                                                        |
|                      |                                                                                                                                                                                                                        |
|                      |                                                                                                                                                                                                                        |
|                      |                                                                                                                                                                                                                        |
|                      |                                                                                                                                                                                                                        |
|                      |                                                                                                                                                                                                                        |
| CTURER'S             |                                                                                                                                                                                                                        |
| OR<br>WINDOW<br>ONS  |                                                                                                                                                                                                                        |
|                      |                                                                                                                                                                                                                        |
|                      | Notes:<br>Do not scale. All dimensions are in millimetres unless otherwise stated.<br>This drawing should be read in conjunction with all relevant project                                                             |
|                      | information and contract documentation. All dimensions to be checked<br>prior to fabrication and or commencement of works. All works to comply<br>with all relevant legal standards, building regulations and warranty |
| NTERNAL              | provider requirements. Report any discrepancies, if in doubt ask.                                                                                                                                                      |
|                      | Revisions: Description Drn Chkd   C01 A4 14.08.24 Construction Issue FA K                                                                                                                                              |
| XTERNAL              |                                                                                                                                                                                                                        |
|                      |                                                                                                                                                                                                                        |
|                      |                                                                                                                                                                                                                        |
|                      | Client Name:<br>London Square                                                                                                                                                                                          |
|                      | Project Name:<br>Richmond College                                                                                                                                                                                      |
|                      | Drawing Name:<br>Window Types W13 - W18 - Sheet 4                                                                                                                                                                      |
|                      | Drawing Number: Rev: Status:   DL0300-BPW-XXX-XX-SH-A-02040 C01 A4   Project No: RIBA Stage: Drawn By: Scale:                                                                                                          |
|                      | 23-057 4 RQ 1:50 @ A3                                                                                                                                                                                                  |
| )<br>CTURER'S        |                                                                                                                                                                                                                        |
| FOR<br>WINDOW<br>ONS | 40 Norman Road,<br>Greenwich, London                                                                                                                                                                                   |
|                      | SE10 9QX<br>t. 020 8293 5175<br>bptw.co.uk                                                                                                                                                                             |
|                      |                                                                                                                                                                                                                        |