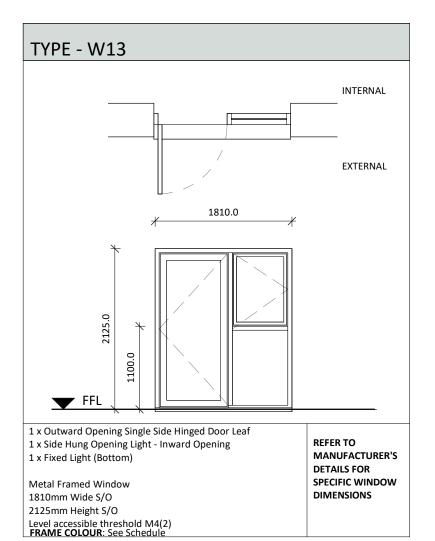

| XTERNAL              |                                                                                                                                                                                                                        |
|----------------------|------------------------------------------------------------------------------------------------------------------------------------------------------------------------------------------------------------------------|
|                      |                                                                                                                                                                                                                        |
|                      |                                                                                                                                                                                                                        |
|                      |                                                                                                                                                                                                                        |
|                      |                                                                                                                                                                                                                        |
|                      |                                                                                                                                                                                                                        |
|                      |                                                                                                                                                                                                                        |
|                      |                                                                                                                                                                                                                        |
| CTURER'S             |                                                                                                                                                                                                                        |
| OR<br>WINDOW<br>ONS  |                                                                                                                                                                                                                        |
|                      |                                                                                                                                                                                                                        |
|                      | Notes:<br>Do not scale. All dimensions are in millimetres unless otherwise stated.<br>This drawing should be read in conjunction with all relevant project                                                             |
|                      | information and contract documentation. All dimensions to be checked<br>prior to fabrication and or commencement of works. All works to comply<br>with all relevant legal standards, building regulations and warranty |
| NTERNAL              | provider requirements. Report any discrepancies, if in doubt ask.                                                                                                                                                      |
|                      | Revisions: Description Drn Chkd   C01 A4 14.08.24 Construction Issue FA K                                                                                                                                              |
| XTERNAL              |                                                                                                                                                                                                                        |
|                      |                                                                                                                                                                                                                        |
|                      |                                                                                                                                                                                                                        |
|                      | Client Name:<br>London Square                                                                                                                                                                                          |
|                      | Project Name:<br>Richmond College                                                                                                                                                                                      |
|                      | Drawing Name:<br>Window Types W13 - W18 - Sheet 4                                                                                                                                                                      |
|                      | Drawing Number: Rev: Status:   DL0300-BPW-XXX-XX-SH-A-02040 C01 A4   Project No: RIBA Stage: Drawn By: Scale:                                                                                                          |
|                      | 23-057 4 RQ 1:50 @ A3                                                                                                                                                                                                  |
| )<br>CTURER'S        |                                                                                                                                                                                                                        |
| FOR<br>WINDOW<br>ONS | 40 Norman Road,<br>Greenwich, London                                                                                                                                                                                   |
|                      | SE10 9QX<br>t. 020 8293 5175<br>bptw.co.uk                                                                                                                                                                             |
|                      |                                                                                                                                                                                                                        |