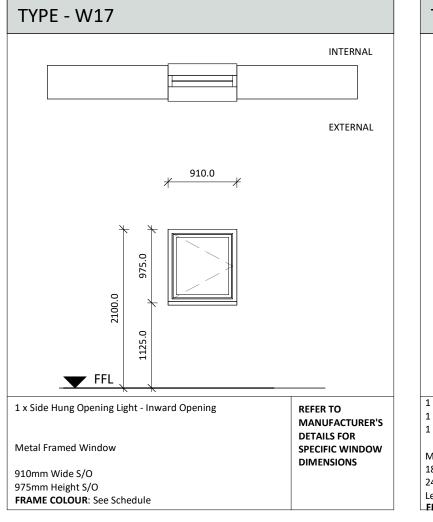

| XTERNAL              |                                                                                                                                                                                                                        |
|----------------------|------------------------------------------------------------------------------------------------------------------------------------------------------------------------------------------------------------------------|
|                      |                                                                                                                                                                                                                        |
|                      |                                                                                                                                                                                                                        |
|                      |                                                                                                                                                                                                                        |
|                      |                                                                                                                                                                                                                        |
|                      |                                                                                                                                                                                                                        |
|                      |                                                                                                                                                                                                                        |
|                      |                                                                                                                                                                                                                        |
| CTURER'S             |                                                                                                                                                                                                                        |
| OR<br>WINDOW<br>ONS  |                                                                                                                                                                                                                        |
|                      |                                                                                                                                                                                                                        |
|                      | Notes:<br>Do not scale. All dimensions are in millimetres unless otherwise stated.<br>This drawing should be read in conjunction with all relevant project                                                             |
|                      | information and contract documentation. All dimensions to be checked<br>prior to fabrication and or commencement of works. All works to comply<br>with all relevant legal standards, building regulations and warranty |
| NTERNAL              | provider requirements. Report any discrepancies, if in doubt ask.                                                                                                                                                      |
|                      | Revisions: Description Drn Chkd   C01 A4 14.08.24 Construction Issue FA K                                                                                                                                              |
| XTERNAL              |                                                                                                                                                                                                                        |
|                      |                                                                                                                                                                                                                        |
|                      |                                                                                                                                                                                                                        |
|                      | Client Name:<br>London Square                                                                                                                                                                                          |
|                      | Project Name:<br>Richmond College                                                                                                                                                                                      |
|                      | Drawing Name:<br>Window Types W13 - W18 - Sheet 4                                                                                                                                                                      |
|                      | Drawing Number: Rev: Status:   DL0300-BPW-XXX-XX-SH-A-02040 C01 A4   Project No: RIBA Stage: Drawn By: Scale:                                                                                                          |
|                      | 23-057 4 RQ 1:50 @ A3                                                                                                                                                                                                  |
| )<br>CTURER'S        |                                                                                                                                                                                                                        |
| FOR<br>WINDOW<br>ONS | 40 Norman Road,<br>Greenwich, London                                                                                                                                                                                   |
|                      | SE10 9QX<br>t. 020 8293 5175<br>bptw.co.uk                                                                                                                                                                             |
|                      |                                                                                                                                                                                                                        |