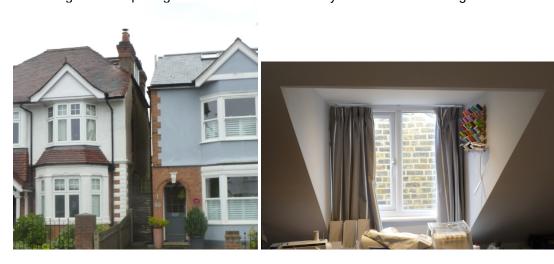

## Widening of existing side dormer

The property has recent approval for roof extensions (24/1801/HOT) and there are 2 existing dormers on the main roof of the property that were originally proposed to remain as the current sizes.

This application seeks to widen the right hand dormer that faces the side boundary from approx. 1.6m to 2.2m. There will still be a generous spacing between it and the chimney stacks and the change will be minimal within the street scape.