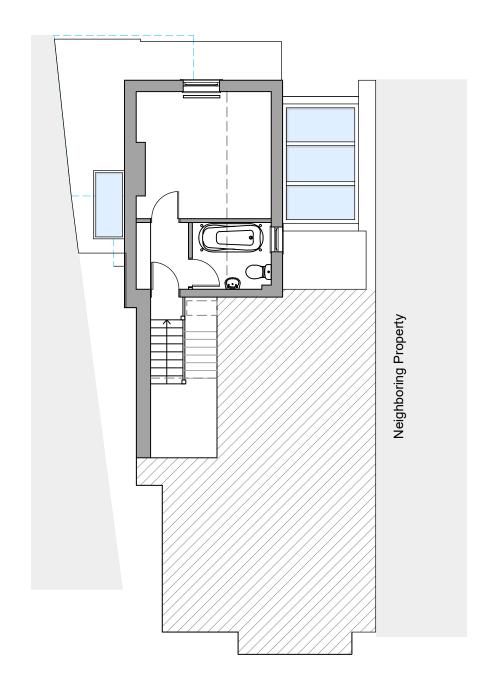

Proposed Second Floor Plan 1:100 @ A3

## **50°North**

50° North Architects The Hut, 187 Kew Road Richmond, Surrey TW9 2AZ

info@50degrees.co.uk 020 8744 2337

- This drawing is for early-stage design
- This drawing is for early-stage design and planning applications only, and therefore should NOT be used for construction.

  The red line is to identify the property only, and is based on Ordinance Survey data only. It is not intended to identify physical or ownership boundaries. Any dimensions shown are indicative only, and are subject to change at technical drawing stage.

  Do not scale off this drawing.

## **02** Proposed Loft Floor Plan 1:100 @ A3



| revisions |           |          |          |             |
|-----------|-----------|----------|----------|-------------|
| REV