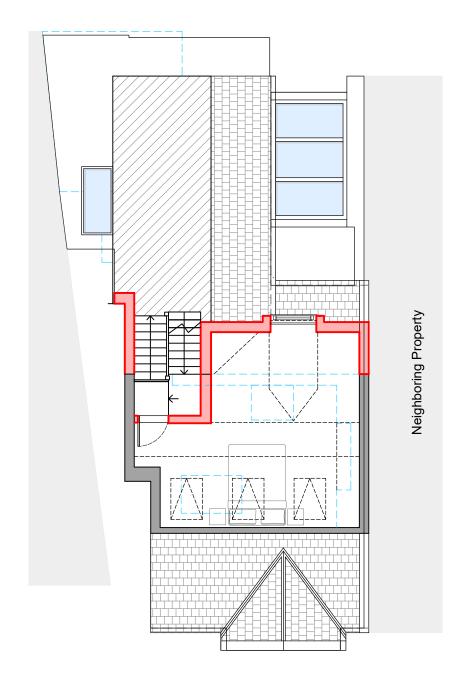

## **02** Proposed Loft Floor Plan 1:100 @ A3

| revisions |           |          |          |             |
|-----------|-----------|----------|----------|-------------|
| REV       | DATE      | DRAWN BY | APPR. BY | NOTES       |
| 2         | 024.12.20 | AM       | LB       | first issue |