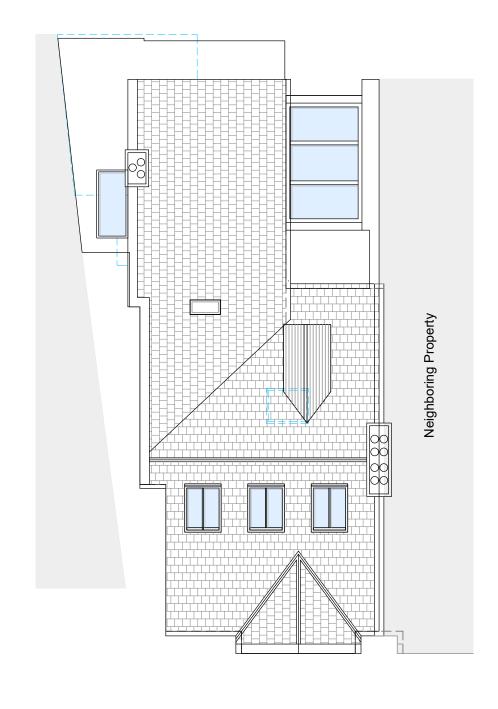

 $03^{\rm Proposed\ Roof\ Plan}_{\rm 1:100\ @\ A3}$ 

AM

LB/TB

2775

2024.12.20

1:100@A3

PROPOSED SECOND FLOOR **EDWARD POWER EMILY POWER LOFT & ROOF PLANS** project: drawn by: 51 MT. ARARAT RD. **RICHMOND TW10 6PL PROPOSED** status: job no: XX scale: