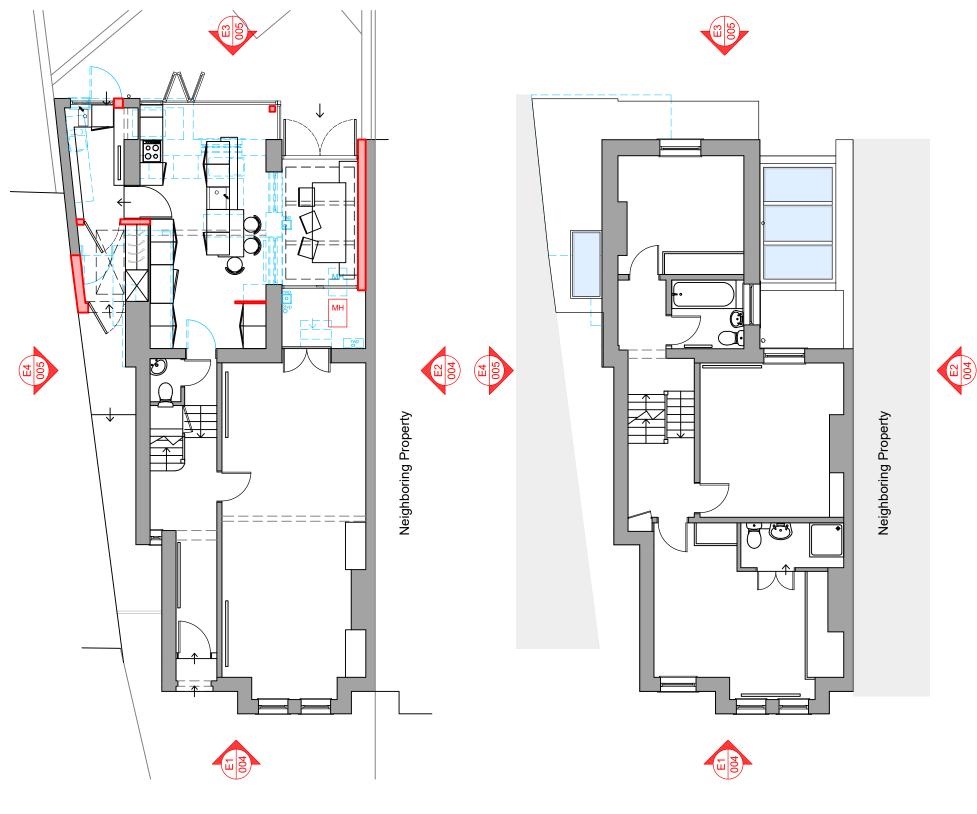

Proposed Cellar Floor Plan 1:100 @ A3

 $02^{\rm Proposed\ Ground\ Floor\ Plan}_{\rm 1:100\ @\ A3}$ 

50° North Architects The Hut, 187 Kew Road Richmond, Surrey TW9 2AZ

info@50degrees.co.uk 020 8744 2337

## revisions

 $03^{\text{ Proposed First Floor Plan}}_{\text{ 1:100 @ A3}}$ 

client: PROPOSED CELLAR, GROUND **EDWARD POWER EMILY POWER** & FIRST FLOOR PLANS AM project: drawn by: LB/TB **51 MT. ARARAT RD. RICHMOND TW10 6PL** 2024.12.20 009 **PROPOSED** 2775 status: job no: XX 1:100@A3 revision: scale: