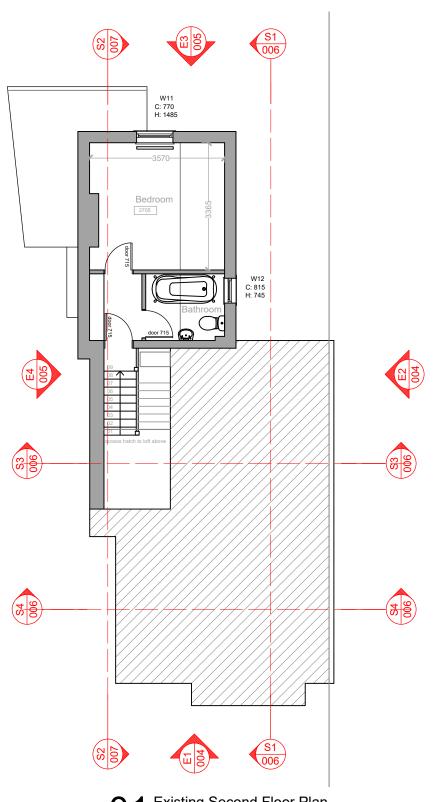

**51 MT. ARARAT RD. RICHMOND TW10 6PL** 

**EXISTING** status: XX revision:

**EXISTING SECOND FLOOR LOFT & ROOF PLANS** 

NA drawn by: LB/TB 2024.11.18 2775 job no: 1:100@A3 scale:

© Copyright 2024 - 50 Degrees North Ltd