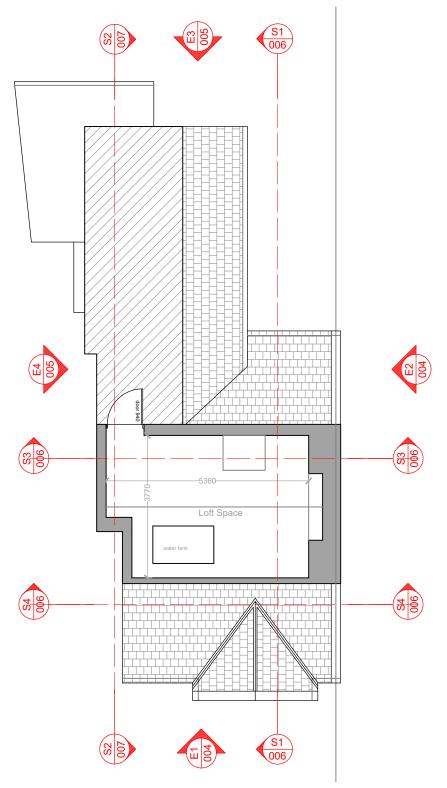

$02^{\rm Existing\ Loft\ Floor\ Plan}_{\rm 1:100\ @\ A3}$ 



1:100 Metres

50°North

50° North Architects The Hut, 187 Kew Road Richmond, Surrey TW9 2AZ

info@50degrees.co.uk 020 8744 2337



- only, and is based on Ordinance Survey data only. It is not intended to identify physical or ownership boundaries. Any dimensions shown are indicative
- only, and are subject to change at technical drawing stage.

  Do not scale off this drawing.



| revisions |      |          |          |    |
|-----------|------|----------|----------|----|
| REV       | DATE | DRAWN BY | APPR. BY | NO |

client: **EDWARD POWER EMILY POWER** project:

**51 MT. ARARAT RD. RICHMOND TW10 6PL** 

**EXISTING** status: XX revision:

**EXISTING SECOND FLOOR LOFT & ROOF PLANS** 

NA drawn by: LB/TB 2024.11.18 2775 jo