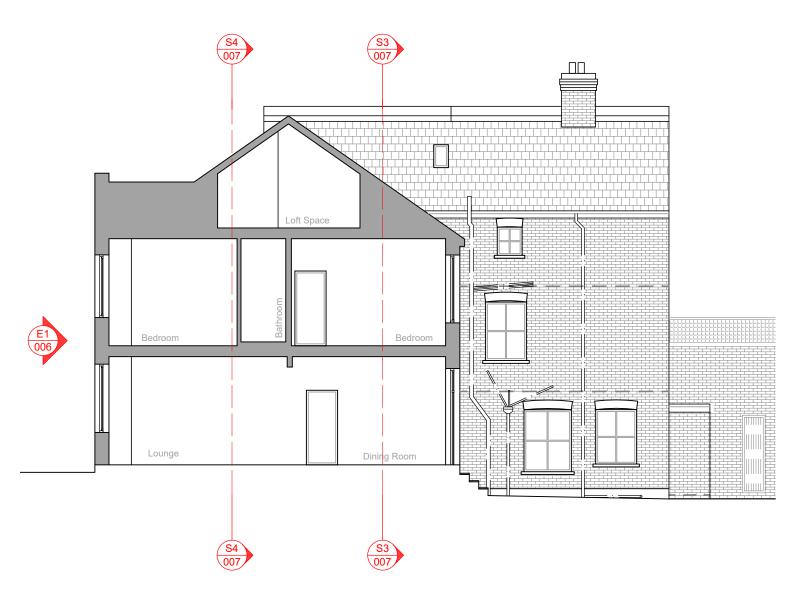

02 Existing Section S3 1:100 @ A3

O1 Existing Section S1 1:100 @ A3

50°North

50° North Architects The Hut, 187 Kew Road Richmond, Surrey TW9 2AZ

info@50degrees.co.uk 020 8744 2337

project north

This drawing is for early-stage design