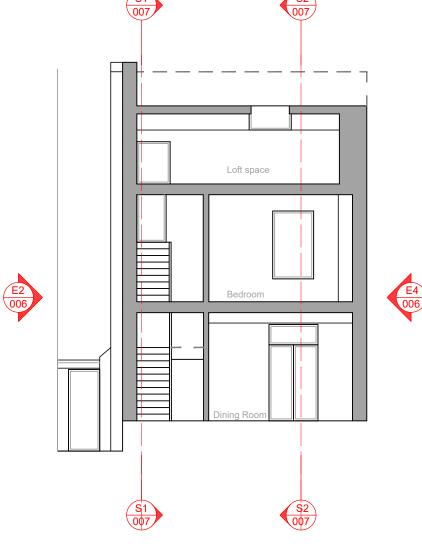

02 Existing Section S3 1:100 @ A3

O1 Existing Section S1 1:100 @ A3

50°North

50° North Architects The Hut, 187 Kew Road Richmond, Surrey TW9 2AZ

info@50degrees.co.uk 020 8744 2337

project north

This drawing is for early-stage design