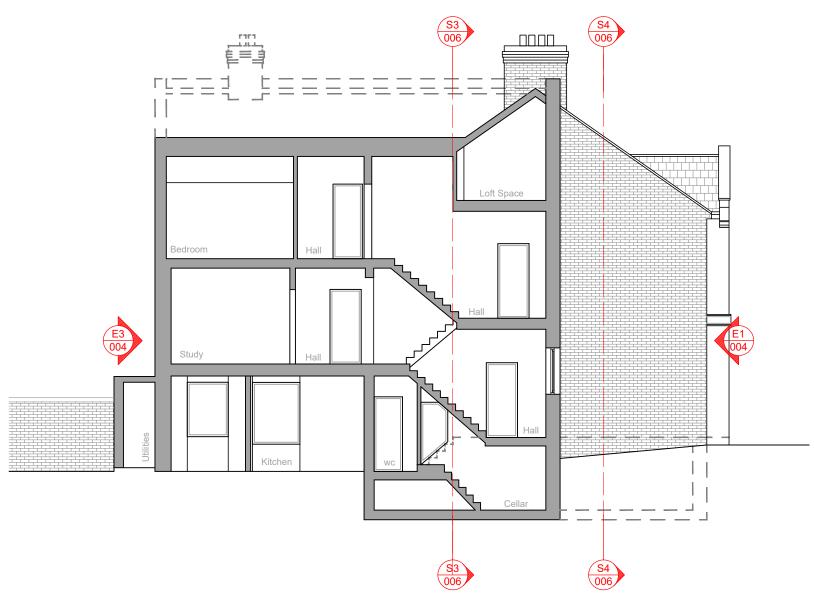

02 Existing Section S4 1:100 @ A3

O1 Existing Section S2 1:100 @ A3

50°North

50° North Architects The Hut, 187 Kew Road Richmond, Surrey TW9 2AZ

info@50degrees.co.uk 020 8744 2337

project north

This drawing is for early-stage design and planning applications only, and therefore should NOT be used for

revisions

client: **EXISTING SECTIONS EDWARD POWER EMILY POWER** S2 & S4 NA project: drawn by: LB/TB 51 MT. ARARAT RD. RICHMOND TW10 6PL 2024.11.18 007 2775 **EXISTING** status: job no: XX 1:100@A3 revision: scale: