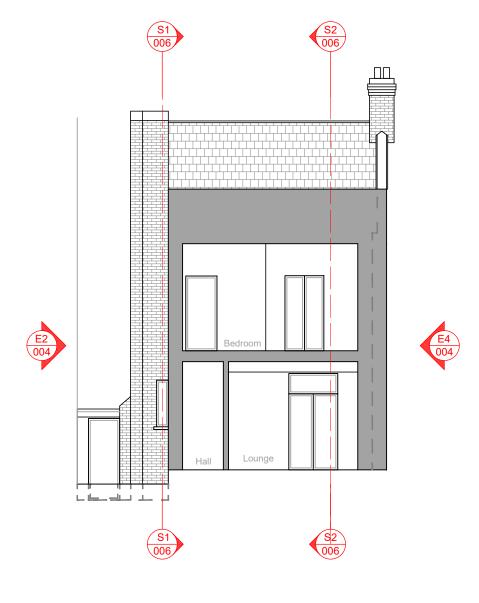

02 Existing Section S4 1:100 @ A3

O1 Existing Section S2 1:100 @ A3

50°North

50° North Architects The Hut, 187 Kew Road Richmond, Surrey TW9 2AZ

info@50degrees.co.uk 020 8744 2337

project north

This drawing is for early-stage design and planning applications only, and therefore should NOT be used for

revisions

client: **EXISTING SECTIONS EDWARD POWER EMILY POWER** S2 & S4 NA project: drawn by: LB/TB 51 MT. ARARAT RD. RICHMOND TW10 6PL 2024.11.18 007 2775 **EXISTING** status: job no: XX 1:100@A3 revision: scale: