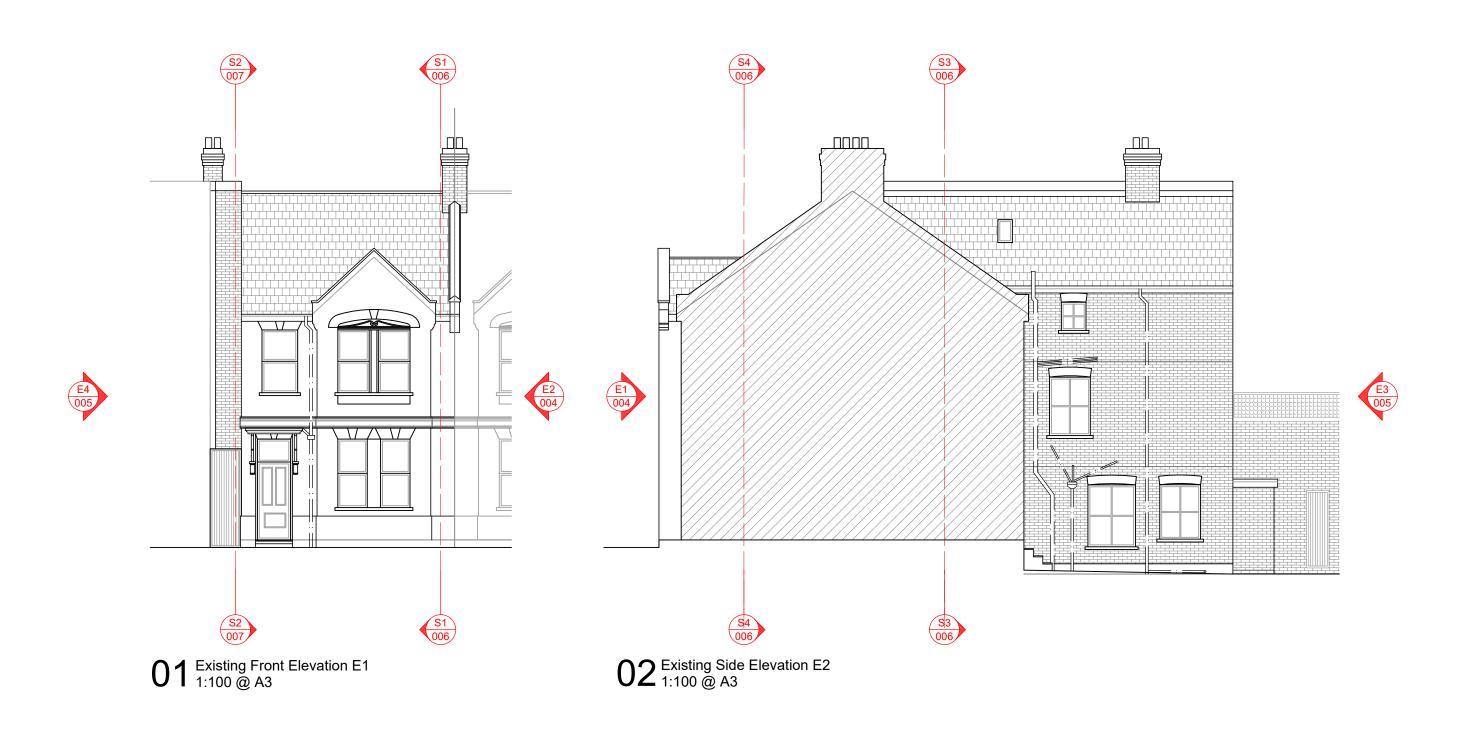

Do not scale off this drawing.

revisions

client: **EXISTING ELEVATIONS EDWARD POWER EMILY POWER** E1 & E2 NA project: drawn by: LB/TB 51 MT. ARARAT RD. approved by: **RICHMOND TW10 6PL** 2024.11.18 2775 **EXISTING** status: job no: XX revision: