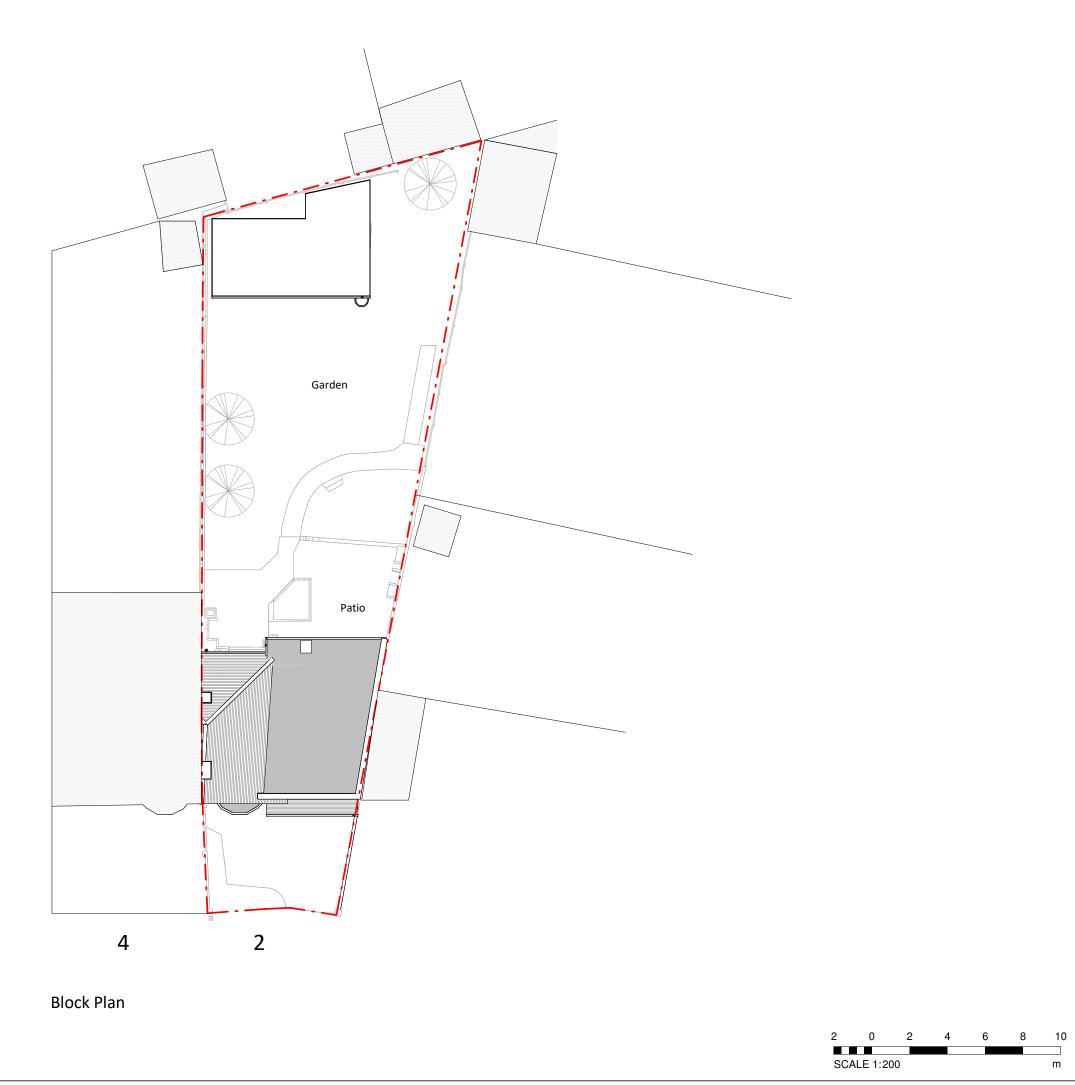

## KEY

Neighbouring context — — — Boundary line

## Revision

Rev Notes Date

A Planning Issue 05/12/2024

Job Title

Proposed outbuilding works at 2 Sheringham Avenue, Twickenham, TW2 6AW

Drawing Status

Planning Drawings

Alexander Salter

Drawing Title

Proposed Block Plan

| Scale<br>1:200 @ A3 | Drawn<br>AR   |
|---------------------|---------------|
| Dec 2024            | Checked<br>UK |
|                     |               |

Drawing No. REV A A