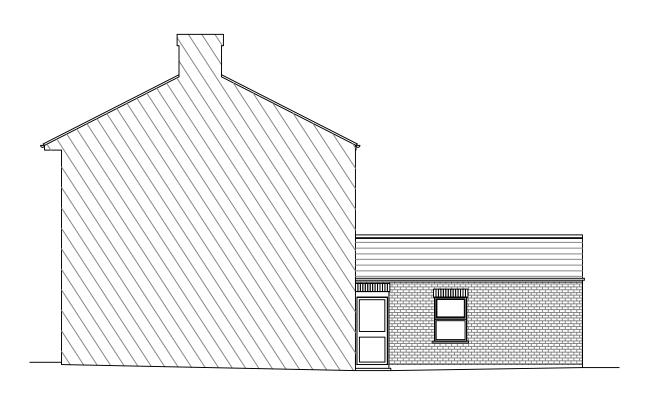

   Drawing is copyright of Thames Design and Build

Roof Plan

| Planning Drawings                                                                        |          |     |         |         |
|------------------------------------------------------------------------------------------|----------|-----|---------|---------|
| Rev. Date Init. Revision Note                                                            |          |     |         |         |
|                                                                                          |          |     |         |         |
|                                                                                          |          |     |         |         |
|                                                                                          |          |     |         |         |
|                                                                                          |          |     |         |         |
| THAMES  DESIGN & BUILD  Architectural and Building Services                              |          |     |         |         |
| Ditton Garages, Thames Ditton, Surrey, KT7 0UL<br>0207 998 7820 thamesdesignandbuild.com |          |     |         |         |
| Project                                                                                  |          |     |         |         |
| 253 - 22 Queen's Road                                                                    |          |     |         |         |
| Site Address                                                                             |          |     |         |         |
| 22 Queen's Road,Teddington,TW11 0LR                                                      |          |     |         |         |
| Client                                                                                   |          |     |         |         |
| Mr and Mrs Wood                                                                          |          |     |         |         |
| Drawing Title                                                                            |          |     |         |         |
| Existing Rear (3) and Side (4) Elevation                                                 |          |     |         |         |
| Date                                                                                     | Scale    | Dra | awn     | Checked |
| 12/24                                                                                    | 1:100@A3 | JE  | 3       | MB      |
| Drawing Number                                                                           |          |     | Revisio | n       |
| TDB-25                                                                                   | 3-EX-11  |     |         |         |