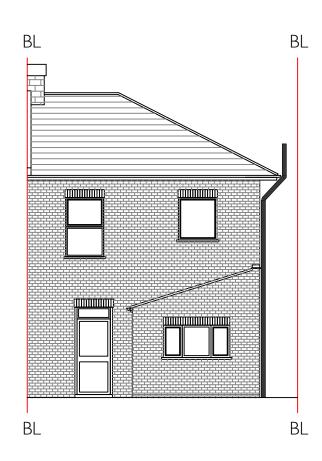

   Drawing is copyright of Thames Design and Build

Roof Plan

| Planning Drawings                                                                        |          |     |         |         |
|------------------------------------------------------------------------------------------|----------|-----|---------|---------|
| Rev. Date Init. Revision Note                                                            |          |     |         |         |
|                                                                                          |          |     |         |         |
|                                                                                          |          |     |         |         |
|                                                                                          |          |     |         |         |
|                                                                                          |          |     |         |         |
| THAMES  DESIGN & BUILD  Architectural and Building Services                              |          |     |         |         |
| Ditton Garages, Thames Ditton, Surrey, KT7 0UL<br>0207 998 7820 thamesdesignandbuild.com |          |     |         |         |
| Project                                                                                  |          |     |         |         |
| 253 - 22 Queen's Road                                                                    |          |     |         |         |
| Site Address                                                                             |          |     |         |         |
| 22 Queen's Road,Teddington,TW11 0LR                                                      |          |     |         |         |
| Client                                                                                   |          |     |         |         |
| Mr and Mrs Wood                                                                          |          |     |         |         |
| Drawing Title                                                                            |          |     |         |         |
| Existing Rear (3) and Side (4) Elevation                                                 |          |     |         |         |
| Date                                                                                     | Scale    | Dra | awn     | Checked |
| 12/24                                                                                    | 1:100@A3 | JE  | 3       | MB      |
| Drawing Number                                                                           |          |     | Revisio | n       |
| TDB-25                                                                                   | 3-EX-11  |     |         |         |