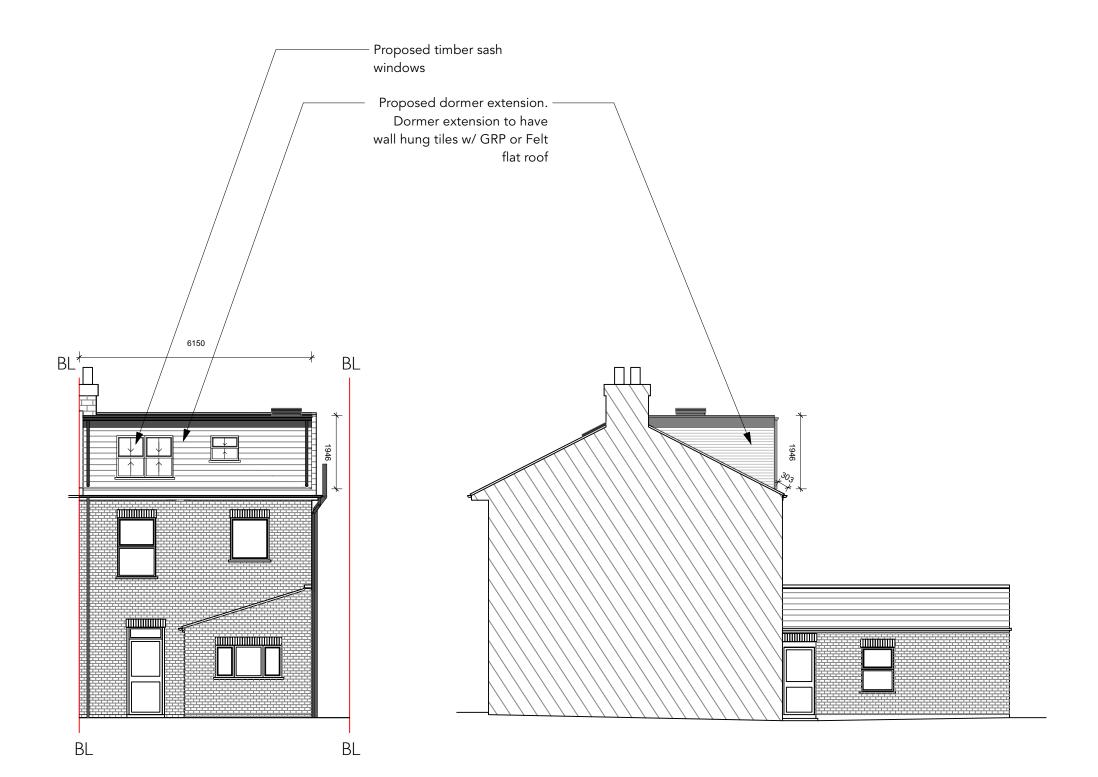

   Drawing is copyright of Thames Design and Build

Roof Plan

| Planning Drawings                                                                                                                                |                   |   |           |               |
|--------------------------------------------------------------------------------------------------------------------------------------------------|-------------------|---|-----------|---------------|
| Rev. Date Init. Revision Note                                                                                                                    |                   |   |           |               |
| THAMES DESIGN & BUILD Architectural and Building Services  Ditton Garages, Thames Ditton, Surrey, KT7 OUL 0207 998 7820 thamesdesignandbuild.com |                   |   |           |               |
| Project<br>253 - 22 Queen's Road                                                                                                                 |                   |   |           |               |
| Site Address  22 Queen's Road, Teddington, TWII OLR                                                                                              |                   |   |           |               |
| Client Mr and Mrs Wood                                                                                                                           |                   |   |           |               |
| Drawing Title Proposed Rear (3) and Side (4) Elevation                                                                                           |                   |   |           |               |
| Date 12/24                                                                                                                                       | Scale<br>1:100@A3 |   | awn<br>1B | Checked<br>MB |
| Drawing Number                                                                                                                                   | 3-PD-11           | 1 | Revisio   | n             |