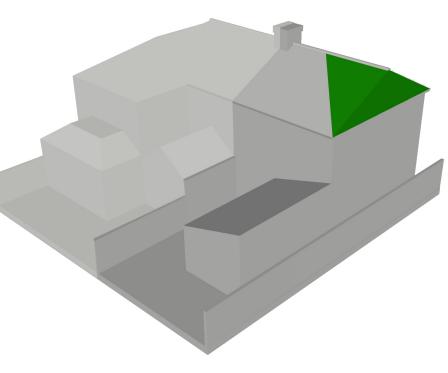

Existing Condition: Hipped Roof

Proposed Hipped to Gable End Extension

Total Added Roof Volume: **10.82 m3**  Proposed Hipped to Gable End and Loft Dormer Extension

Total Added Roof Volume: **24.23 m3** 