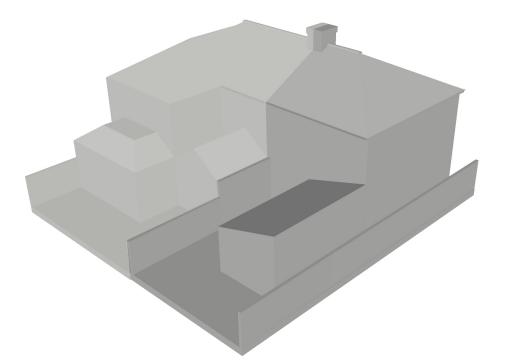

Existing Condition: Hipped Roof

Proposed Hipped to Gable End Extension

Total Added Roof Volume: **10.82 m3**  Proposed Hipped to Gable End and Loft Dormer Extension

Total Added Roof Volume: **24.23 m3** 