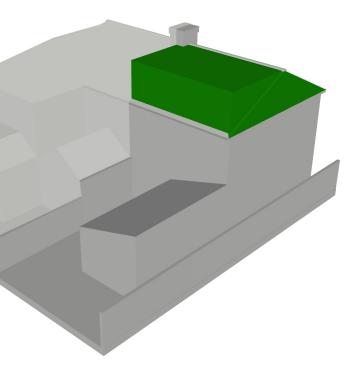

Existing Condition: Hipped Roof

Proposed Hipped to Gable End Extension

Total Added Roof Volume: **10.82 m3**  Proposed Hipped to Gable End and Loft Dormer Extension

Total Added Roof Volume: **24.23 m3** 