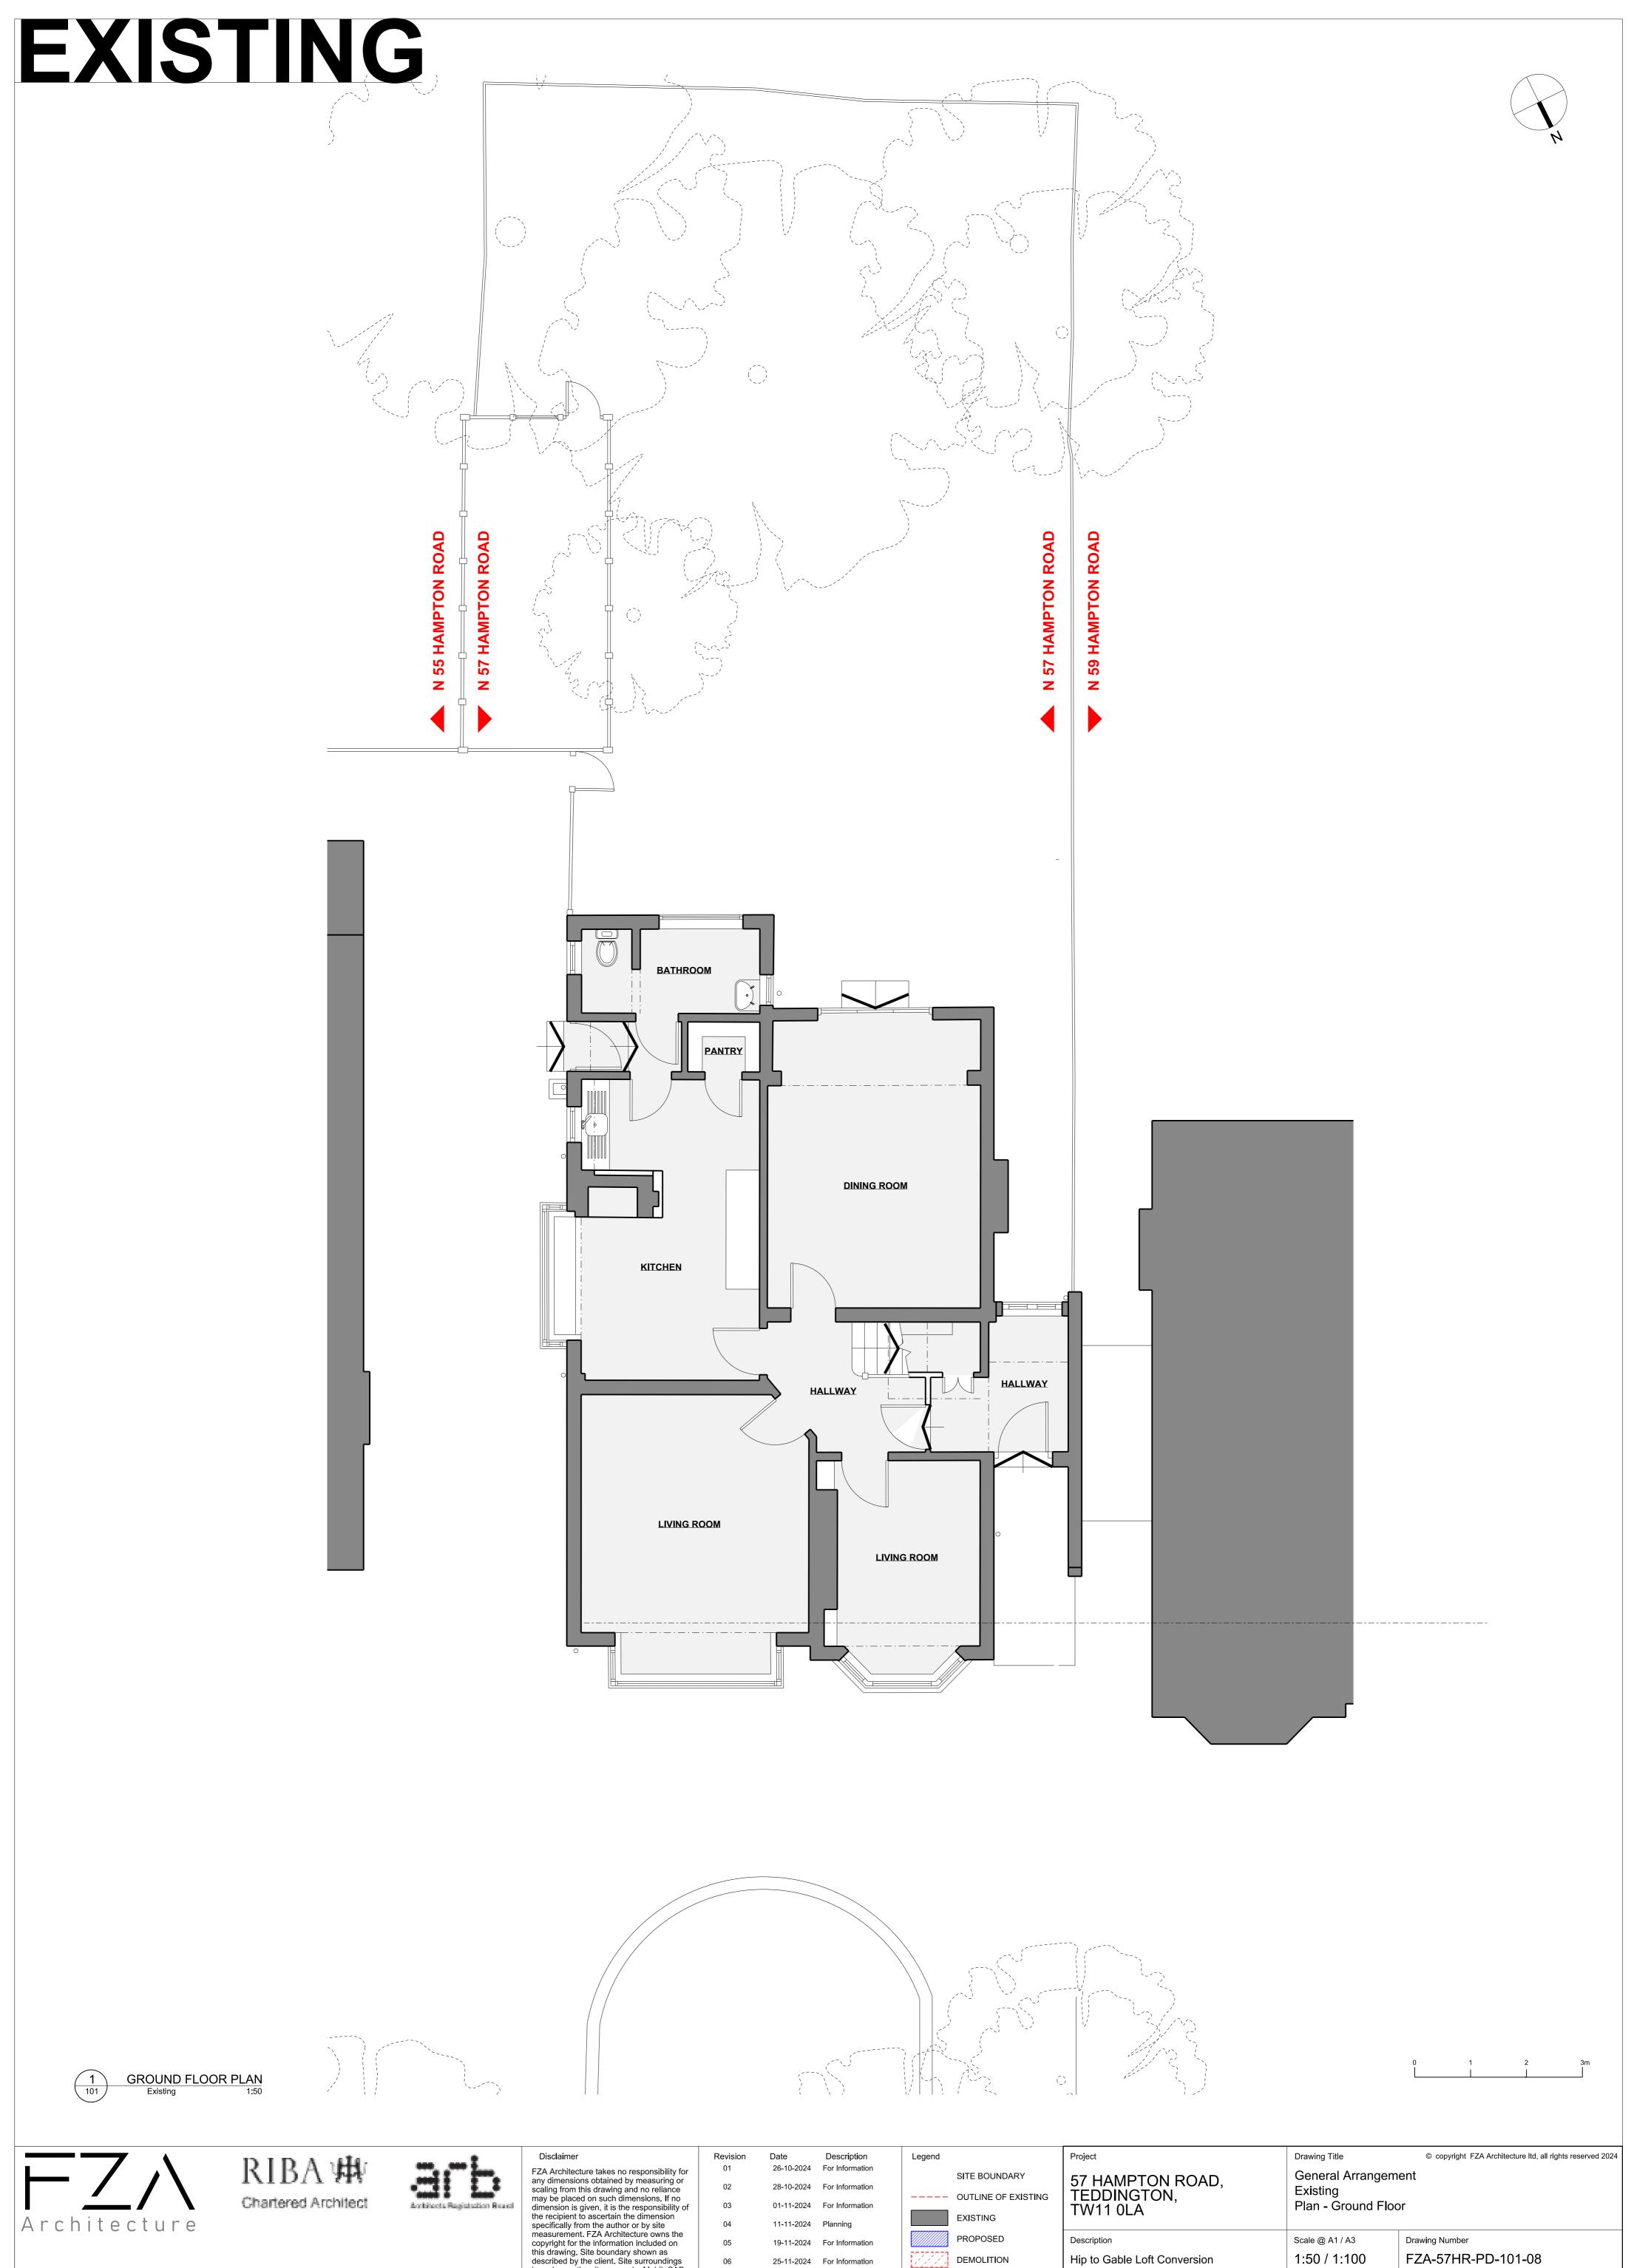

info@fzaarchitecture.com www.fzaarchitecture.com

FZA ARCHITECTURE Itd

20-22 Wenlock Road, London N1 7GU

FZA Architecture takes no responsibility for any dimensions obtained by measuring or scaling from this drawing and no reliance may be placed on such dimensions. If no dimension is given, it is the responsibility of the recipient to ascertain the dimension specifically from the author or by site measurement. FZA Architecture owns the copyright for the information included on this drawing. Site boundary shown as described by the client. Site surroundings based upon the site survey by MobileCAD. All to be read in conjunction with all other relevant information produced by FZA Architecture. Architecture.

26-11-2024 Planning

10-01-2025 Planning

**EXTENSION** 

Drawing Purpose Drawing Date Revision Date Revision 80 10-2024 10-01-2024 Planning